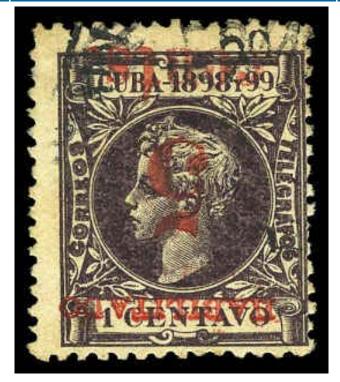

## 2 Certificates Selected

First Next Prev Last New Search Modify Search Population

Sort By Certification No Descending

Country=CUB, Catalog No. = 198a, All Certs

Certificate Details Image Final

| Cert No             | 466981 |
|---------------------|--------|
| Submission Type     | Stamp  |
| Symbol              | U      |
| Grade               | -      |
| Hinged              | -      |
| Subsequent<br>Certs | -      |

Cat. No. Issue Denom. Color

198a 1898 5¢ on black violet

INVERTED SURCHARGE, POS. 4, PUERTO PRINCIPE CANCEL.

AND WE ARE OF THE OPINION THAT IT IS GENUINE\* \* \* \* \* \* \* \*

(Full Size Image)

1 of 2 5/7/2013 3:48 PM