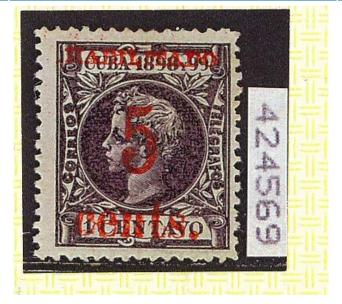

## Cert No=424569, Country=CUB, All Certs

#### Certificate Details Image Final

| Cert No             | 424569 |
|---------------------|--------|
| Submission Type     | Stamp  |
| Symbol              | 0      |
| Grade               | -      |
| Hinged              | -      |
| Subsequent<br>Certs | -      |

| Country:Cuba |       |             |                 |
|--------------|-------|-------------|-----------------|
| Cat.<br>No.  | Issue | Denom.      | Color           |
| 199          | 1899  | 5c on<br>1c | Black<br>violet |

AND WE ARE OF THE OPINION THAT It Is Genuine, Previously Hinged\* \* \* \* \* \* \* \*