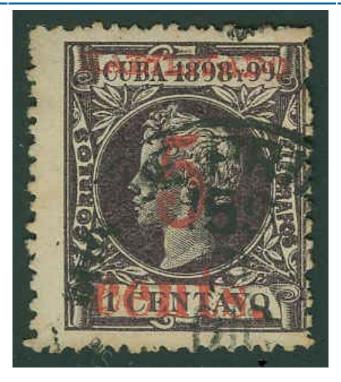

# Cat. Issue Denom. Color

199 1898 5c on black 1c violet

PUERTO PRINCIPE CANCEL.

AND WE ARE OF THE OPINION THAT IT IS GENUINE, THIRD PRINTING, POSITION 2. \*

Sort By Certification No

Descending

(Full Size Image)