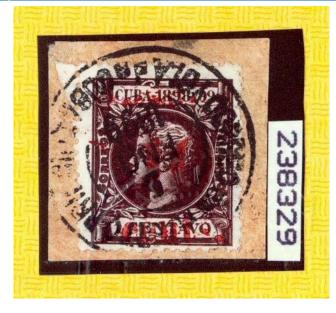

### Cert No=238329, Country=CUB, All Certs

#### Certificate Details Image Final

| Cert No             | 238329 |
|---------------------|--------|
| Submission Type     | Stamp  |
| Symbol              | U      |
| Grade               | -      |
| Hinged              | -      |
| Subsequent<br>Certs | -      |

| Country:Cuba |       |        |                                     |  |
|--------------|-------|--------|-------------------------------------|--|
| Cat.<br>No.  | Issue | Denom. | Color                               |  |
| 200          | 1899  |        | 10¢<br>on<br>1¢,<br>black<br>violet |  |