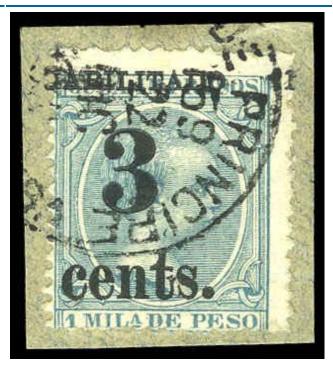

#### **Certificate Details Image Final**

| Cert No             | 466983 |
|---------------------|--------|
| Submission Type     | Stamp  |
| Symbol              | U      |
| Grade               | -      |
| Hinged              | -      |
| Subsequent<br>Certs | -      |

| Country:Cuba |       |        |       |  |
|--------------|-------|--------|-------|--|
| Cat.<br>No.  | Issue | Denom. | Color |  |
| 201          | 1898  | 3¢ on  | blue  |  |

1c

green

POS. 1, ON PIECE, PUERTO PRINCIPE CANCEL. AND WE ARE OF THE **OPINION THAT** IT IS GENUINELY USED ON PIECE \*