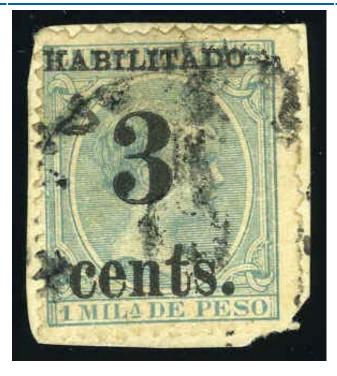

### Cert No=465692, Country=CUB, All Certs

#### **Certificate Details Final Image**

| Cert No             | 465692 |
|---------------------|--------|
| Submission Type     | Stamp  |
| Symbol              | U      |
| Grade               | -      |
| Hinged              | -      |
| Subsequent<br>Certs | -      |

### Country:Cuba

| Cat.<br>No. | Issue | Denom.      | Color         |
|-------------|-------|-------------|---------------|
| 201         | 1898  | 3¢ on<br>1m | blue<br>green |

SINGLE, FIFTH PRINTING, POS. 1, ON PIECE. AND WE ARE OF THE **OPINION THAT** IT IS GENUINELY USED ON PIECE \*