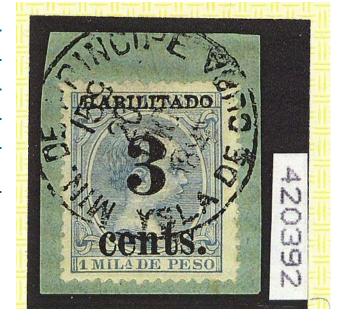

#### Cert No=420392, Country=CUB, All Certs

#### Certificate Details Image Final

| Cert No             | 420392 |
|---------------------|--------|
| Submission Type     | Stamp  |
| Symbol              | U      |
| Grade               | -      |
| Hinged              | -      |
| Subsequent<br>Certs | -      |

| Country:Cuba |       |        |       |  |
|--------------|-------|--------|-------|--|
| Cat.<br>No.  | Issue | Denom. | Color |  |
| 201          | 1898  | 3¢ on  | Blue  |  |

1m

green

ON PIECE, "MIN DE PRINCIPE, YSLA DE CUBA" TOWN POSTMARK. AND WE ARE OF THE OPINION THAT It Is Genuine\* \* \* \* \* \* \* \* \* \* \* \*