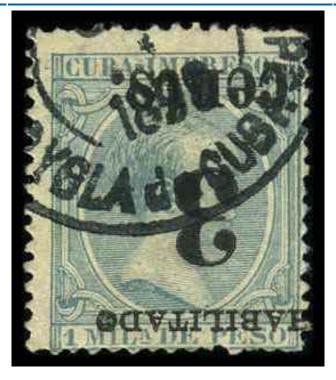

# Country:Cuba Cat. No. Issue Denom. Color 201a 1898 3¢ on blue 1m green

INVERTED SURCHARGE,
POSITION 2, PUERTO
PRINCIPE CANCEL.
AND WE ARE OF THE
OPINION THAT
IT IS GENUINE, WITH A TINY
THIN SPOT AT UPPER LEFT.
\*\*\*\*\*\*\*