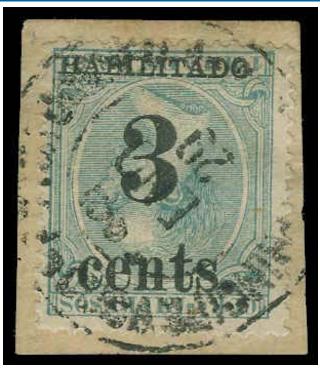

FILTER: Country=CUB, Catalog No. = 201a, All Certs

**Certificate Details Image Final** 

| Cert No             | 454044 |
|---------------------|--------|
| Submission Type     | Stamp  |
| Symbol              | U      |
| Grade               | -      |
| Hinged              | -      |
| Subsequent<br>Certs | -      |

| Country:Cuba |
|--------------|
|--------------|

Cat. Issue Denom. Color No. 3¢ on Blue 1898 201a 1m green

SINGLE, INVERTED SURCHARGE, ON PIECE, TOWN CANCEL.

AND WE ARE OF THE **OPINION THAT** It Is Genuinely Used On Piece