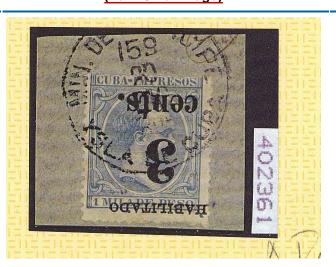

(Full Size Image)

| Cert No             | 402361 |
|---------------------|--------|
| Submission Type     | Stamp  |
| Symbol              | U      |
| Grade               | -      |
| Hinged              | -      |
| Subsequent<br>Certs | -      |

| Country:Cuba |
|--------------|
|--------------|

Cat. Issue Denom. Color No. 3¢ on Blue 1898 201a 1m green

SINGLE, INVERTED SURCHARGE, ON PIECE, TOWN CANCEL.

AND WE ARE OF THE **OPINION THAT** It Is Genuinely Used On Piece