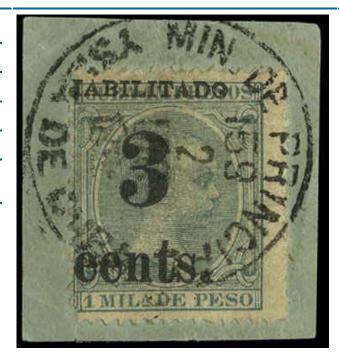

#### Cert No=474980, Country=CUB, All Certs

#### Certificate Details Image Final

| Cert No             | 474980 |
|---------------------|--------|
| Submission Type     | Stamp  |
| Symbol              | U      |
| Grade               | -      |
| Hinged              | -      |
| Subsequent<br>Certs | -      |

| Count       | ry:Cuba |             |               |
|-------------|---------|-------------|---------------|
| Cat.<br>No. | Issue   | Denom.      | Color         |
| 201b        | 1898    | 3c on<br>1m | blue<br>green |
|             |         |             |               |