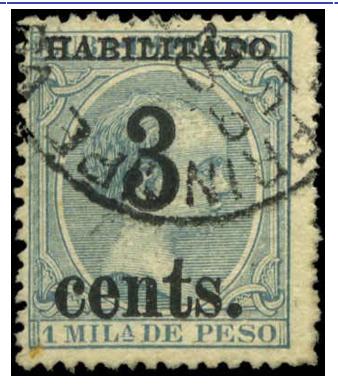

## Certificate Details Image Final

| Cert No             | 547798 |
|---------------------|--------|
| Submission Type     | Stamp  |
| Symbol              | U      |
| Grade               | -      |
| Hinged              | -      |
| Subsequent<br>Certs | -      |

| Country:Cuba |       |        |       |
|--------------|-------|--------|-------|
| Cat.<br>No.  | Issue | Denom. | Color |

202 1898 3¢ on blue green

(Full Size Image)

1 of 3 08/14/18 7:55 AM