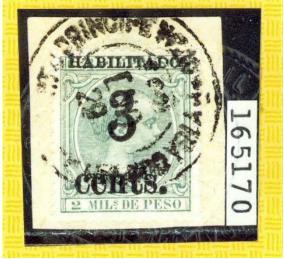

Cert No=165170, Country=CUB, All Certs **Certificate Details** Image **Final** 

| Cert No             | 165170                 |  |
|---------------------|------------------------|--|
| Submission Type     | Essay, Proof, Specimen |  |
| Symbol              | U                      |  |
| Grade               | -                      |  |
| Hinged              | -                      |  |
| Subsequent<br>Certs | -                      |  |

| Cour        | Country:Cuba |        |                      |  |  |
|-------------|--------------|--------|----------------------|--|--|
| Cat.<br>No. | Issue        | Denom. | Color                |  |  |
| 204         | 1898         | 3¢ on  | 2m,<br>blue<br>green |  |  |
|             |              |        |                      |  |  |

AND WE ARE OF THE **OPINION THAT** It Is Genuine, Position 4 Of The Setting, \*

(Full Size Image)

Page 1 of 1

1 Certificates Selected

New Search Modify Search Population Sort By Certification No Descending