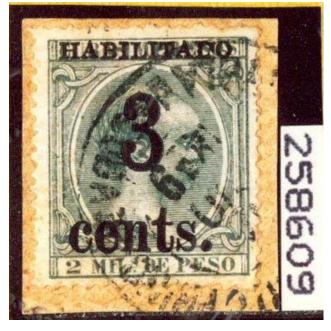

#### Cert No=258609, Country=CUB, All Certs

#### Certificate Details Image Final

| Cert No             | 258609 |
|---------------------|--------|
| Submission Type     | Stamp  |
| Symbol              | U      |
| Grade               | -      |
| Hinged              | -      |
| Subsequent<br>Certs | -      |

| Country:Cuba |       |        |                               |
|--------------|-------|--------|-------------------------------|
| Cat.<br>No.  | Issue | Denom. | Color                         |
| 204          | 1898  |        | 3c on<br>2m,<br>blue<br>green |

POS. 4, ON SMALL PIECE, PUERTO PRINCIPE TOWN CANCEL.

(Full Size Image)

Page 1 of 1