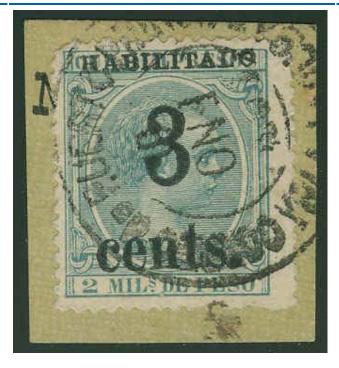

# Country:Cuba

| Cat.<br>No. | Issue | Denom.      | Color         |
|-------------|-------|-------------|---------------|
| 204         | 1898  | 3¢ on<br>2m | blue<br>green |

ON PIECE, PUERTO PRINCIPE TOWN CANCEL, BROKEN "D" IN "HABILITADO", TYPE "I" OVERPRINT. AND WE ARE OF THE

**OPINION THAT** IT IS GENUINELY USED ON PIECE \*