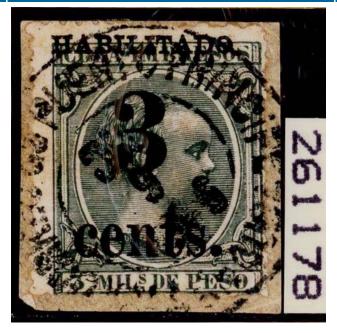

#### Cert No=261178, Country=CUB, All Certs

#### Certificate Details Image Final

| Cert No             | 261178 |
|---------------------|--------|
| Submission Type     | Stamp  |
| Symbol              | U      |
| Grade               | -      |
| Hinged              | -      |
| Subsequent<br>Certs | -      |

| Country:Cuba |       |        |                               |  |
|--------------|-------|--------|-------------------------------|--|
| Cat.<br>No.  | Issue | Denom. | Color                         |  |
| 205          | 1899  |        | 3c on<br>3m,<br>blue<br>green |  |

POSITION 1, ON PIECE, TOWN CANCEL. AND WE ARE OF THE OPINION THAT It Is Genuine\* \* \* \* \* \* \* \* \* \* \*