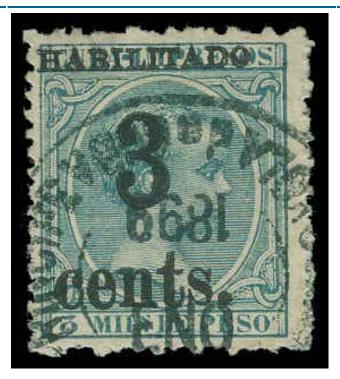

FILTER: Country=CUB, Catalog No. = 206, All Certs

**Certificate Details Image Final** 

| Cert No             | 453151 |
|---------------------|--------|
| Submission Type     | Stamp  |
| Symbol              | U      |
| Grade               | -      |
| Hinged              | -      |
| Subsequent<br>Certs | -      |

| Country:Cuba |       |             |               |
|--------------|-------|-------------|---------------|
| Cat.<br>No.  | Issue | Denom.      | Color         |
| 206          | 1898  | 3¢ on<br>3m | blue<br>green |

FIFTH PRINTING, POS. 4, PUERTO PRINCIPE TOWN CANCEL.

AND WE ARE OF THE **OPINION THAT** IT IS GENUINE\*

(Full Size Image)

8/25/2010 2:48 PM 1 of 2