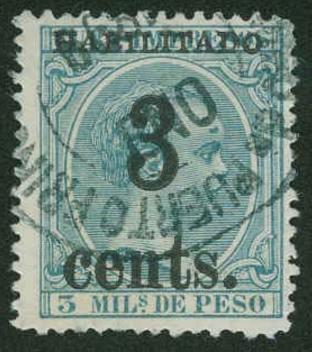

## **Certificate Details Final Image**

| Cert No             | 453150 |
|---------------------|--------|
| Submission Type     | Stamp  |
| Symbol              | U      |
| Grade               | -      |
| Hinged              | -      |
| Subsequent<br>Certs | -      |

| Country:Cuba |       |             |               |
|--------------|-------|-------------|---------------|
| Cat.<br>No.  | Issue | Denom.      | Color         |
| 206          | 1898  | 3¢ on<br>3m | blue<br>green |

FIFTH PRINTING, POS. 4, PUERTO PRINCIPE TOWN CANCEL.

AND WE ARE OF THE **OPINION THAT** IT IS GENUINE\*

(Full Size Image)

Page 1 of 1