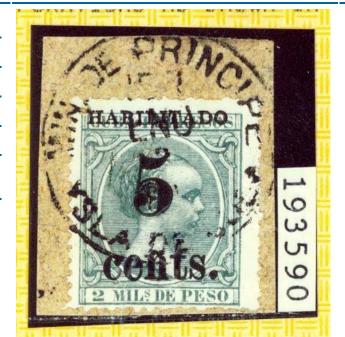

# Cert No 193590 Submission Type Stamp Symbol U Grade Hinged Subsequent Certs -

## Country:Cuba

| Cat.<br>No. | Issue | Denom. | Color                      |
|-------------|-------|--------|----------------------------|
| 213         | 1898  | 5c     | on<br>2m,<br>blue<br>green |

**Final** 

POSITION 2 ON PIECE.
AND WE ARE OF THE
OPINION THAT
It Is Genuinely Used On
Piece And With Perforations
As Shown In The Photo\* \* \* \*