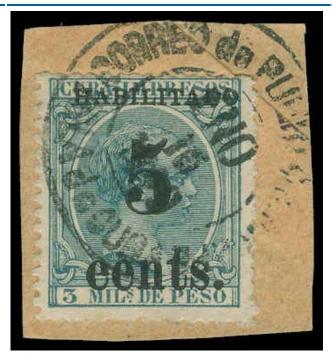

FILTER: Country=CUB, Catalog No. = 215a, All Certs

**Certificate Details Final Image** 

| Cert No             | 453152 |
|---------------------|--------|
| Submission Type     | Stamp  |
| Symbol              | U      |
| Grade               | -      |
| Hinged              | -      |
| Subsequent<br>Certs | -      |

| Country:Cuba |       |             |               |
|--------------|-------|-------------|---------------|
| Cat.<br>No.  | Issue | Denom.      | Color         |
| 215a         | 1898  | 5¢ on<br>3m | blue<br>green |

FIFTH PRINTING, POS. 3, "EENTS" VARIETY, ON PIECE, PUERTO PRINCIPE TOWN CANCEL. AND WE ARE OF THE **OPINION THAT** IT IS GENUINELY USED ON PIECE \* \* \* \* \* \* \* \* \* \*

(Full Size Image)

Page 1 of 1