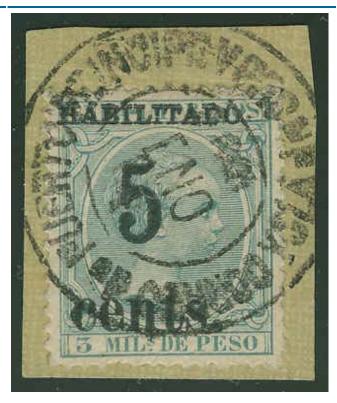

FILTER: Country=CUB, Catalog No. = 216, All Certs

**Certificate Details Image** Final

| Cert No             | 454047 |
|---------------------|--------|
| Submission Type     | Stamp  |
| Symbol              | U      |
| Grade               | -      |
| Hinged              | -      |
| Subsequent<br>Certs | -      |

Country: Cuba Cat. Issue Denom. Color No.

5¢ on blue 1898 216 3m green

ON PIECE, PUERTO PRINCIPE TOWN CANCEL. AND WE ARE OF THE **OPINION THAT** IT IS GENUINELY USED ON PIECE, THE STAMP WITH A PULLED PERFORATION AT BOTTOM LEFT BELOW THE "M" IN "MILS". \* \* \* \* \* \*