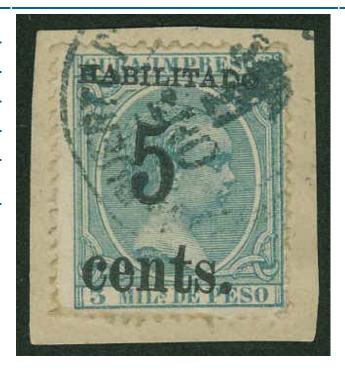

### Country:Cuba

| Cat.<br>No. | Issue | Denom.      | Color         |
|-------------|-------|-------------|---------------|
| 216         | 1898  | 5¢ on<br>3m | blue<br>green |

FIFTH PRINTING, POS. 4, ON PIECE, PUERTO PRINCIPE TOWN CANCEL. AND WE ARE OF THE OPINION THAT IT IS GENUINELY USED ON PIECE, THE STAMP WITH SOME LIGHTLY GUM SOAKED PERFORATIONS. \*