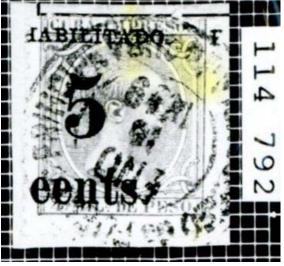

Country=CUB, Catalog No. = 217a, All Certs

**Certificate Details Image Final** 

| Cert No             | 114792               |
|---------------------|----------------------|
| Submission Type     | Essay,Proof,Specimen |
| Symbol              | В                    |
| Grade               | -                    |
| Hinged              | -                    |
| Subsequent<br>Certs | -                    |

Country:Cuba Cat. Denom. Color No. 4m, 217a 1898 5¢ on blue green POSITION 3 'eents' VARIETY **USED ON PIECE** AND WE ARE OF THE **OPINION THAT** It Is Genuine \* \*

(Full Size Image)

Page 1 of 1

1 Certificates Selected