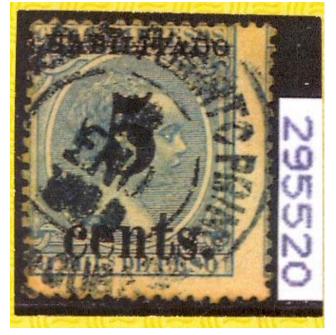

#### Certificate Details Image Final

| Cert No             | 295520 |
|---------------------|--------|
| Submission Type     | Stamp  |
| Symbol              | U      |
| Grade               | -      |
| Hinged              | -      |
| Subsequent<br>Certs | -      |

| Country:Cuba |       |        |                      |  |
|--------------|-------|--------|----------------------|--|
| Cat.<br>No.  | Issue | Denom. | Color                |  |
| 219          | 1898  |        | 8m,<br>blue<br>green |  |

AND WE ARE OF THE OPINION THAT It Is Genuine, Position 1, WITH LIGHT TONING AT BOTTOM LEFT. \* \* \* \* \*