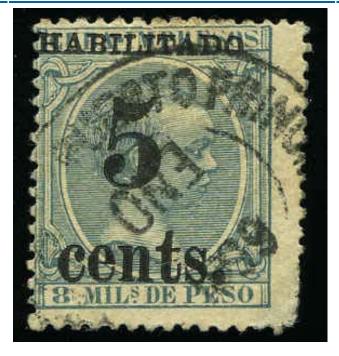

#### **Certificate Details Final Image**

| Cert No             | 489065 |
|---------------------|--------|
| Submission Type     | Stamp  |
| Symbol              | U      |
| Grade               | -      |
| Hinged              | -      |
| Subsequent<br>Certs | -      |

| Country:Cuba |       |        |       |
|--------------|-------|--------|-------|
| Cat.<br>No.  | Issue | Denom. | Color |
| 219          | 1898  | 5¢ on  | blue  |

8m

green

POSITION 1, PUERTO PRINCIPE CANCEL. AND WE ARE OF THE **OPINION THAT** IT IS GENUINE, WITH CORNER THINNED AT **BOTTOM RIGHT.** \*