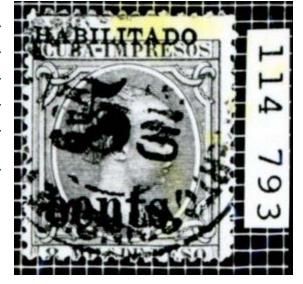

Country=CUB, Catalog No. = 219b, All Certs

Certificate Details Image Final

| Cert No             | 114793               |  |
|---------------------|----------------------|--|
| Submission Type     | Essay,Proof,Specimen |  |
| Symbol              | U                    |  |
| Grade               | -                    |  |
| Hinged              | -                    |  |
| Subsequent<br>Certs | -                    |  |

| Country:Cuba               |       |        |                      |  |
|----------------------------|-------|--------|----------------------|--|
| Cat.<br>No.                | Issue | Denom. | Color                |  |
| 219b                       | 1898  | 5¢ on  | 8m,<br>blue<br>green |  |
| POSITION 3 'eents' VARIETY |       |        |                      |  |

POSITION 3 'eents' VARIETY
AND WE ARE OF THE
OPINION THAT
It Is Genuine With TWO
HORIZONTAL CREASES \* \* \*

(Full Size Image)

Page 1 of 1

1 Certificates Selected

First Next Prev Last New Search Modify Search Population Sort By Certification No Descending