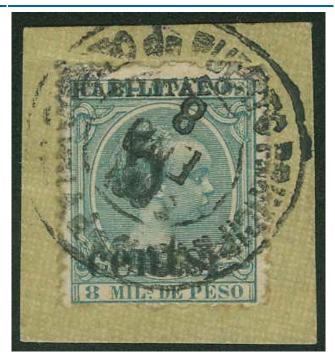

FILTER: Country=CUB, Catalog No. = 220, All Certs

**Certificate Details Final Image** 

| Cert No             | 453154 |
|---------------------|--------|
| Submission Type     | Stamp  |
| Symbol              | U      |
| Grade               | -      |
| Hinged              | -      |
| Subsequent<br>Certs | -      |

| 20110 |             |               |
|-------|-------------|---------------|
| ssue  | Denom.      | Color         |
| 898   | 5¢ on<br>8m | blue<br>green |
|       | 898         |               |

FIFTH PRINTING, POS. 5, ON PIECE, PUERTO PRINCIPE TOWN CANCEL. AND WE ARE OF THE **OPINION THAT** IT IS GENUINELY USED ON PIECE, THE STAMP WITH SOME GUM SOAKED PERFORATIONS. \* \* \*