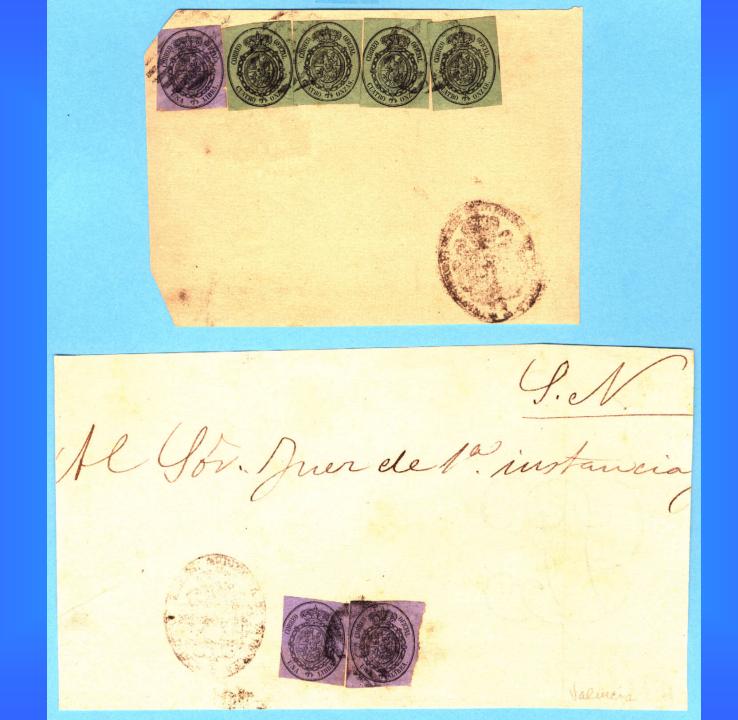

Correspondencia oficial.-Ciento cincuenta sellos de media onza-

2,945

Cambin por là arruga of unitiliza saria alla, Sheet with major faults returned for replacement