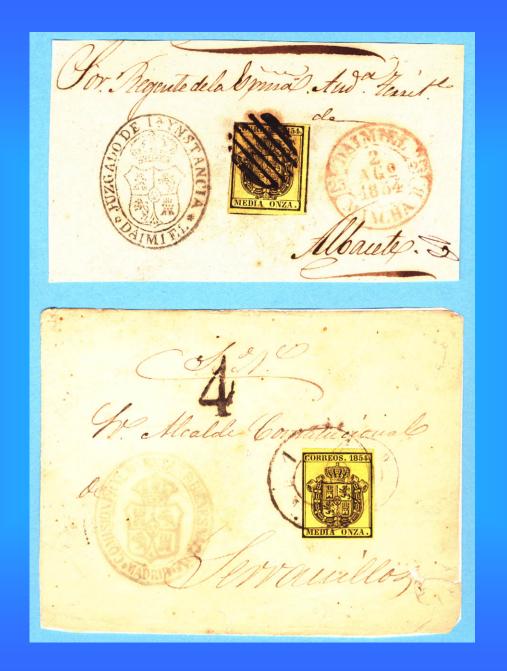

Correspondencia oficial.-Ciento cincuenta sellos de media onza-

2,945

Cambin por là arruga of unitiliza saria alla, Sheet with major faults returned for replacement

EL ADMOR.PRAL.DE HACM PPS de la ser via as " une The server a server and lealde Beingani. ON. 1. 1. constitución ' Cle Yan

Taxed examples

d.s In Promotor Frical de humo def Caliontoe adrid r. Juer de l'untade ulucarde Barrameda