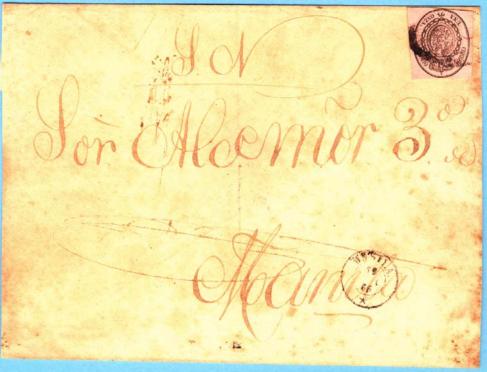

ena
- C) La impresión es burda
- D) El sello litografiado es mayor que el sello tipografiado.









Tipografiado de Madrid Litografiado de Havana

### Litografiado Media Onza

CUBAN 1, The Jem. Abrable mit. del Distrite Sur dela Gin the de CUBAN LITHO Mcalde mayorde

Litografiado Una Onza + Tipografiado Media Onza

So

Sello Reference

#### Litografiado 1Libra (four copies)







## Used in Puerto Rico



## Used in Puerto Rico in combination with Antillas issues



1 de

. Regence chela Real Audiencia Yor Regence dela Real Andiencia Worto Rico.

Spain to **Puerto Rico** 

# Santo Domingo (Dominican Republic)



Spain to Santo Domingo

#### Litografiado de Havana used in Santo Domingo! Unique!



Litografiado de Havana Una onza + Tipografiado Media onza

### Used in the Philippines