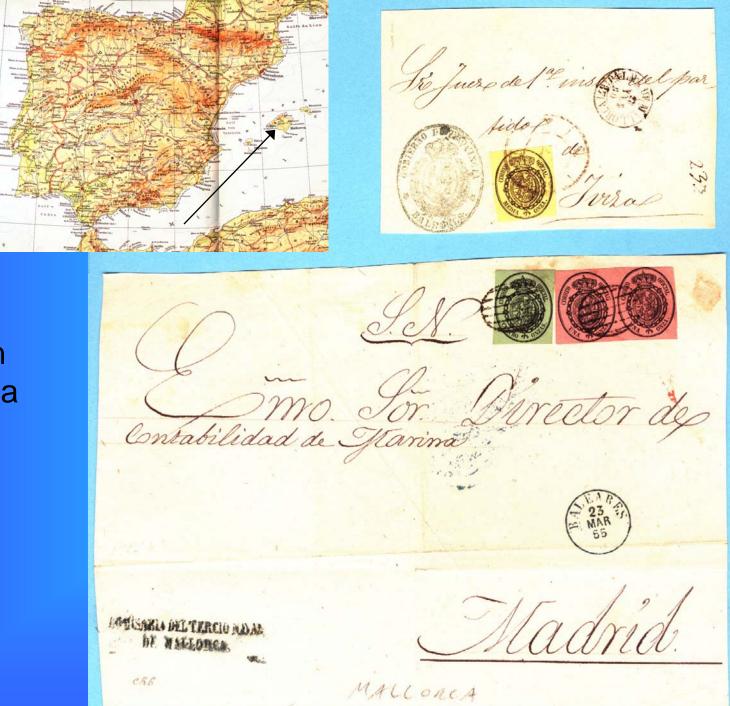

#### Mixed franking, one of three known!

inclos Cintabilidero de marina

#### Mixed franking, one of three known!

Also the largest recorded rate on cover, 8Libras 1 ½ onza