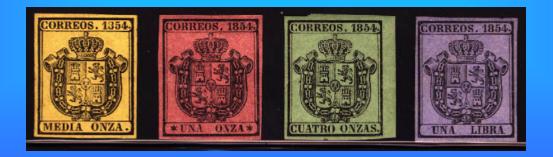

#### 1854. 1 julio. Escudo de España

#### Sellos o viñetas para el Servicio Oficial

- Real decreto de 16 de marzo de 1854 estableciendo el franqueo previo obligatorio para la correspondencia oficial (en vigor desde el 1º de julio).
- Grabados por José Pérez Varela.
- Impresos en tipografía en la Fábrica Nacional del Sello.
- Tamaño: 20 x 24 mm.

- Sin dentar.
- En cada sello viene indicado (en onzas o libras) el peso máximo del objeto que con él podía franquearse.

Circulación: 1 de julio de 1854.

Validez postal hasta 31 de diciembre de 1854. Ejemplares consumidos: 28: 678.000; 29: 339.000; 30: 218.100; 31: 117.000.