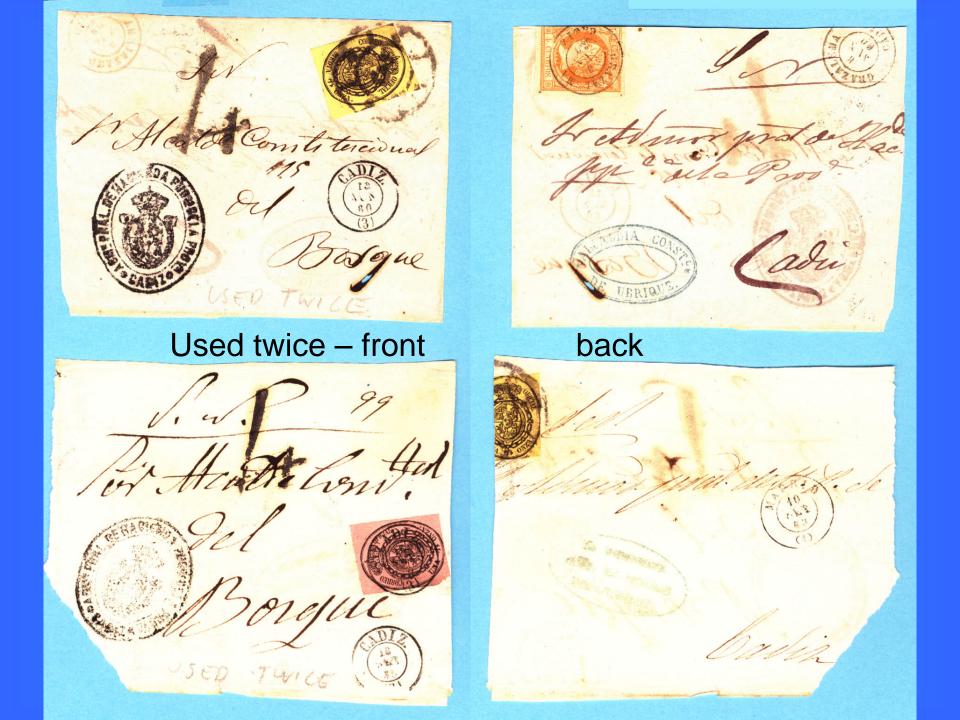

#### The largest recorded used multiple of 1L

r Alcalde Const de JJ-INSPE donales HELAMILICIA NA Used twice USED TWICE Front back Tr. Int- in puctor dela M. N. in la fron

**BREOS**, 185 ACTION OF THE LA PARTING BARGELOWA. 60 romotor fiild del Twog de ! OS. 1854. CORREOS. 185 M