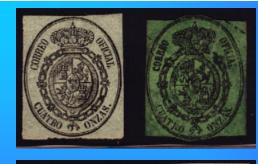

ideraban falsos postales; esto ha quedado totalmente descartado, y corresponden a una genuina tirada local, y usada legalmente. Son sin embargo especialmente raros sobre cubiertas enteras y en condición de nuevos, sobre todo los sellos de 4 onzas y 1 libra.

#### Diferencias entre la emisión de 1858 y la reimpresión de 1860

Impresión tipográfica (España) 1858



- A) Punto al final de la expresión del peso
- B) Las letras guardan una misma distancia con relación a la cadena en la expresión del peso
- C) La impresión es nítida

Impresión litográfica (Cuba) 1860



- A) Sin punto al final de la expresión del peso
- B) La primera y última letra de la expresión del peso están más próximas a la cadena
- C) La impresión es burda
- D) El sello litografiado es mayor que el sello tipografiado.









Tipografiado de Madrid Litografiado de Havana

### Litografiado Media Onza

CUBAN 1, The Jem. Abrable mit. del Distrite Sur dela Gin the de CUBAN LITHO Mcalde mayorde

Litografiado Una Onza + Tipografiado Media Onza

So

Sello Reference

#### Litografiado 1Libra (four copies)







## Used in Puerto Rico



## Used in Puerto Rico in combination with Antillas issues



1 de

. Regence chela Real Audiencia Yor Regence dela Real Andiencia Worto Rico.

Spain to **Puerto Rico** 

# Santo Domingo (Dominican Republic)



Spain to Santo Domingo

#### Litografiado de Havana used in Santo Domingo! Unique!



Litografiado de Havana Una onza + Tipografiado Media onza

### Used in the Philippines