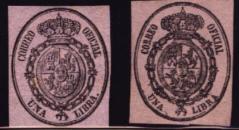

#### 1854. 1 julio. Escudo de España

#### Sellos o viñetas para el Servicio Oficial

- Real decreto de 16 de marzo de 1854 estableciendo el franqueo previo obligatorio para la correspondencia oficial (en vigor desde el 1º de julio).
- Grabados por José Pérez Varela.
- Impresos en tipografía en la Fábrica Nacional del Sello.
- Tamaño: 20 x 24 mm.

- Sin dentar.
- En cada sello viene indicado (en onzas o libras) el peso máximo del objeto que con él podía franquearse.

Circulación: 1 de julio de 1854.

Validez postal hasta 31 de diciembre de 1854. Ejemplares consumidos: 28: 678.000; 29: 339.000; 30: 218.100; 31: 117.000.