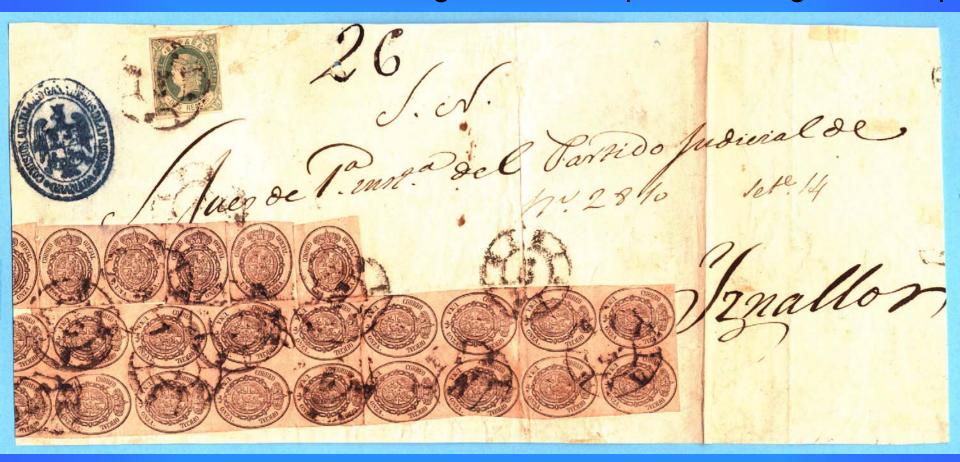

#### The largest recorded used multiple of 1L

r Alcalde Const de JJ-INSPE donales HELAMILICIA NA Used twice USED TWICE Front back Tr. Int- in puctor dela M. N. in la fron

**BREOS**, 185 ACTION OF THE LA PARTING BARGELOWA. 60 romotor fiild del Twog de ! OS. 1854. CORREOS. 185 M