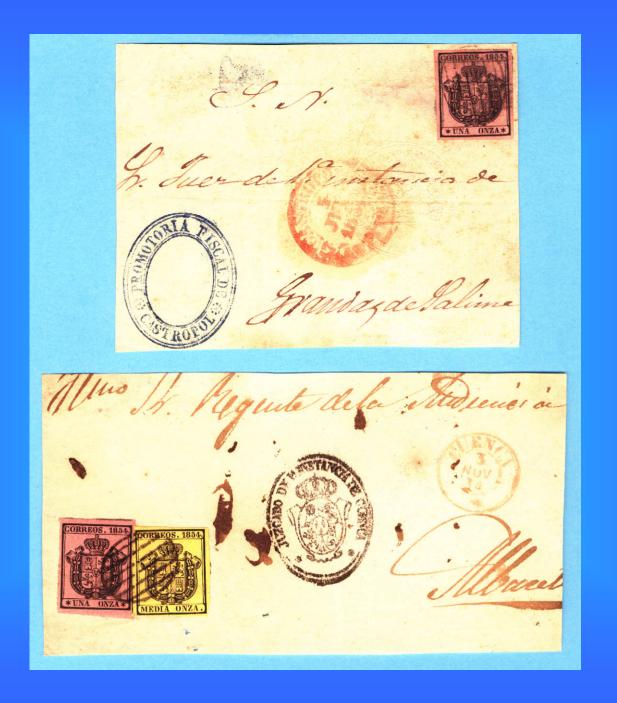

#### Mixed franking, one of three known!

inclos Cintabilidero de marina

#### Mixed franking, one of three known!

Also the largest recorded rate on cover, 8Libras 1 ½ onza