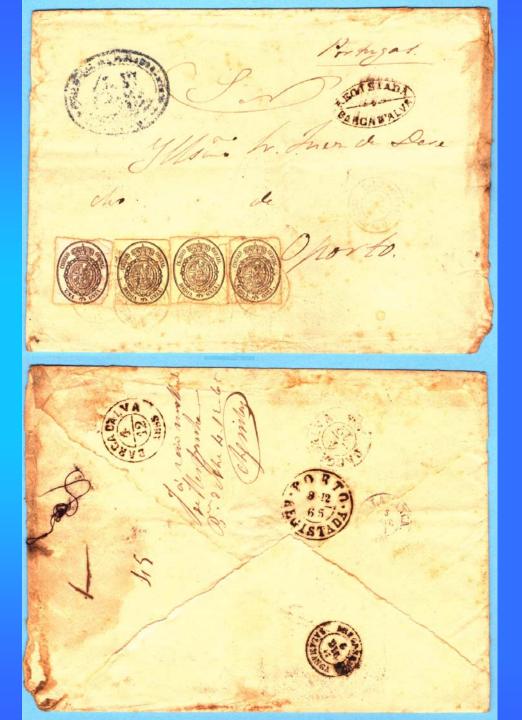

### Registered Registration fee paid in cash

Sent to Portugal Forcibly registered by Portuguese Post Office because of being found partly open. Unique!

Used in Mallorca

DECENTA DE GUERRA of fi sel purga cal - in inder 02 2 a lac 4172 licante