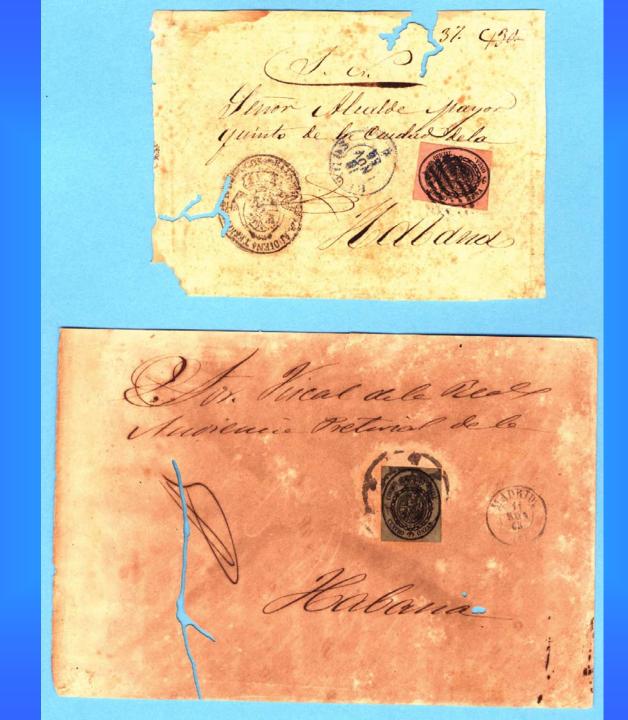

#### **Used in Cuba**

Cuba to **Spain** 

Cuba to the Canary Islands

18. Almo for Sk. o doutero Andremeria Herritorial de cirea stain Madrid F. Regente de la Audioncia Herritorial de CUBA -> CANANIAS mariat

Spain to Cuba

47-M. an la 88 88 nerte - Gier. 18. So Requite de la Real Midimui Westo Rico

Cuba to Puerto Rico **1860.** Correo oficial. Reimpresión de la Habana. Sin dentar. En 1860, parece haberse agotado las existencias de sellos oficiales de los que se venían usando desde 1858, por lo que se efectuó en la ciudad de La Habana una reimpresión de los cuatro sellos para ese servicio, imitando su dibujo y sus colores, pero realizada de una manera más burda, en forma litográfica. Durante algún tiempo estos sellos fueron puestos en duda, y algunos los consideraban falsos postales; esto ha quedado totalmente descartado, y corresponden a una genuina tirada local, y usada legalmente. Son sin embargo especialmente raros sobre cubiertas enteras y en condición de nuevos, sobre todo los sellos de 4 onzas y 1 libra.