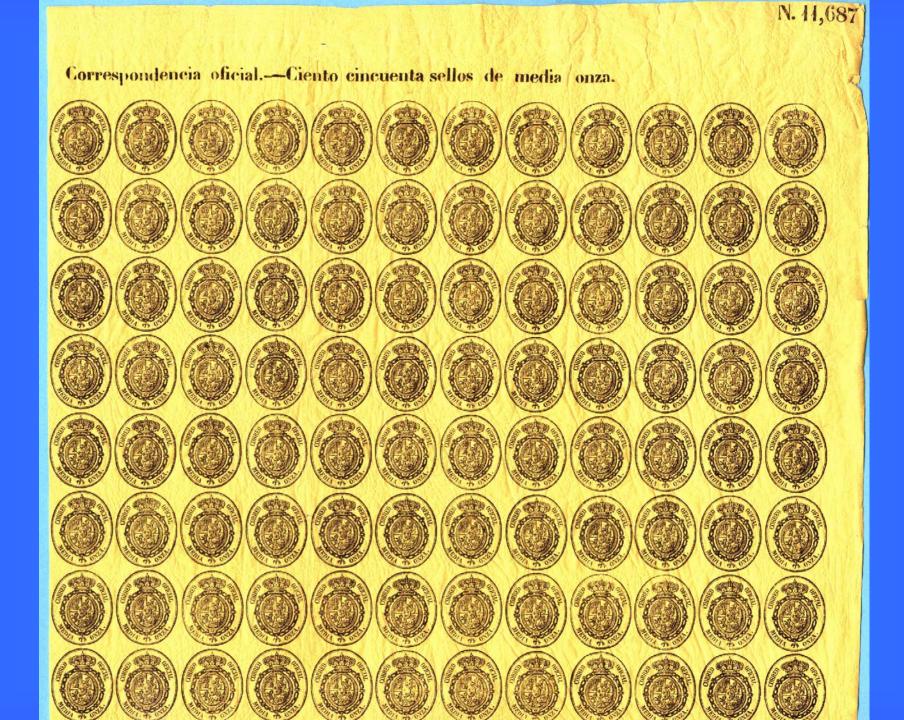

Correspondencia oficial.-Ciento cincuenta sellos de media onza-

2,945

Cambin por là arruga of unitiliza saria alla, Sheet with major faults returned for replacement