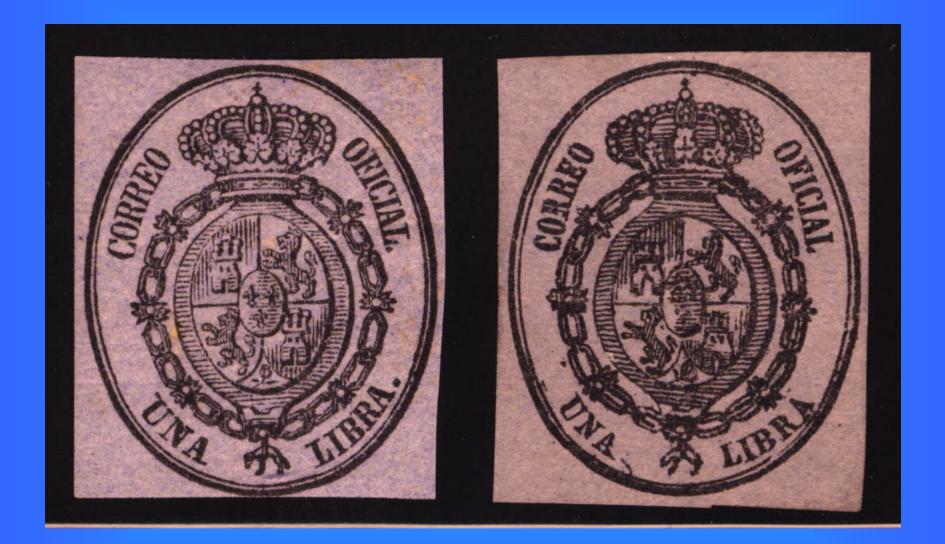

#### 1854. 1 julio. Escudo de España

#### Sellos o viñetas para el Servicio Oficial

- Real decreto de 16 de marzo de 1854 estableciendo el franqueo previo obligatorio para la correspondencia oficial (en vigor desde el 1º de julio).
- Grabados por José Pérez Varela.
- Impresos en tipografía en la Fábrica Nacional del Sello.
- Tamaño: 20 x 24 mm.

- Sin dentar.
- En cada sello viene indicado (en onzas o libras) el peso máximo del objeto que con él podía franquearse.

Circulación: 1 de julio de 1854.

Validez postal hasta 31 de diciembre de 1854. Ejemplares consumidos: 28: 678.000; 29: 339.000; 30: 218.100; 31: 117.000.