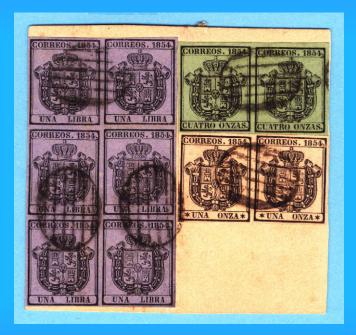

#### The largest recorded used multiple of 1L

r Alcalde Const de JJ-INSPE donales HELAMILICIA NA Used twice USED TWICE Front back Tr. Int- in puctor dela M. N. in la fron

**BREOS**, 185 ACTION OF THE LA PARTING BARGELOWA. 60 romotor fiild del Twog de ! OS. 1854. CORREOS. 185 M