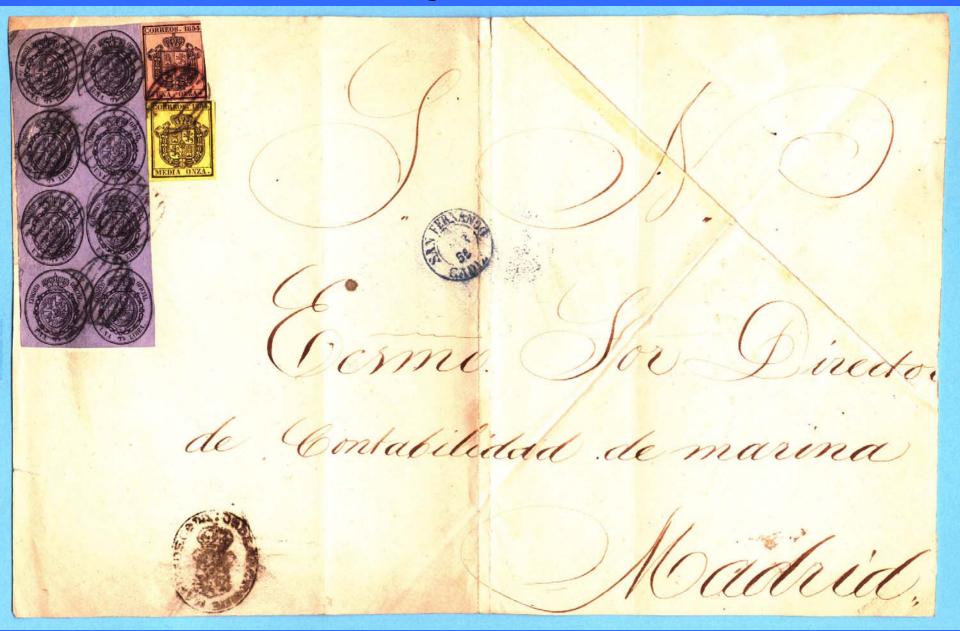

#### Mixed franking, one of three known!

inclos Cintabilidero de marina

#### Mixed franking, one of three known!

Also the largest recorded rate on cover, 8Libras 1 ½ onza