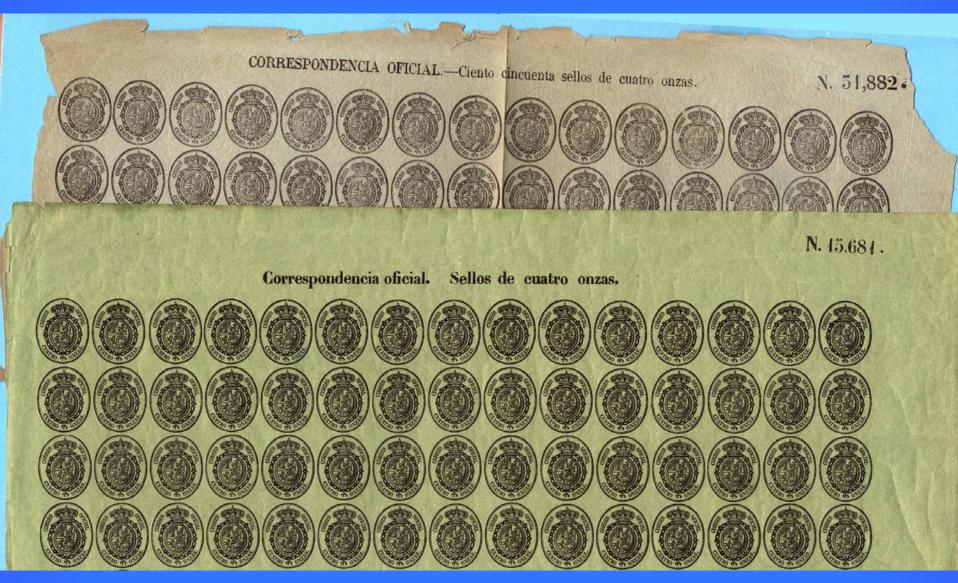

de España

Sellos o viñetas para el Servicio Oficial

- Real decreto de 4 de julio de 1866 suprimiendo el uso de sellos para el franqueo de la correspondencia oficial
- Grabados por José Pérez Varela.
- Impresos en tipografía en la Fábrica Nacional del Sello.
- Tamaño: 20 x 24 mm.
- Sin dentar.

 En cada sello viene indicado (en onzas o libras) el peso máximo del objeto que con él podía franquearse.

*Circulación: 1 de enero de 1855. Validez postal hasta 31 de julio de 1866. Ejemplares consumidos: 35: 39.890.600; 36: 30.760.500; 37: 10.853.500; 38: 6.740.200.* 





Correspondencia oficial.-Ciento cincuenta sellos de media onza-

2,945

Cambin por là arruga of unitiliza saria alla, Sheet with major faults returned for replacement

#### Different printings with changed margin inscriptions



#### Mixed franking, one of three known!

inclos Cintabilidero de marina

#### Mixed franking, one of three known!



Also the largest recorded rate on cover, 8Libras 1 ½ onza



#### SOCIEDAD DE EXPERTOS FILATÉLICOS DE BARCELONA S.L.

Diagonal, 489 Teléfono 93 302 70 37 08029 BARCELONA (España) **25 Febrero 2009** 



DICTAMEN



A forgery!

Arera

The forgery consists in that the stamps did not originate on the cover-somebody took genuine stamps and added them to a cover of the same time period as the stamps. Registro Mercantil de Barcelona, Folio 10, Tomo 39097, Hoja B-337.921, Inscripción 1, N.I.F. B-64357817

EL ADMOR.PRAL.DE HACM PPS de la ser via as " une The server a server and lealde Beingani. ON. 1. 1. constitución ' Cle Yan

Taxed examples

d.s In Promotor Frical de humo def C