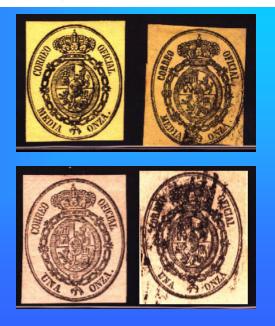

#### Diferencias entre la emisión de 1858 y la reimpresión de 1860

Impresión tipográfica (España) 1858

- A) Punto al final de la expresión del peso
- B) Las letras guardan una misma distancia con relación a la cadena en la expresión del peso
- C) La impresión es nítida

Impresión litográfica (Cuba) 1860

- A) Sin punto al final de la expresión del peso
- B) La primera y última letra de la expresión del peso están más próximas a la cadena
- C) La impresión es burda
- D) El sello litografiado es mayor que el sello tipografiado.

Tipografiado de Madrid Litografiado de Havana