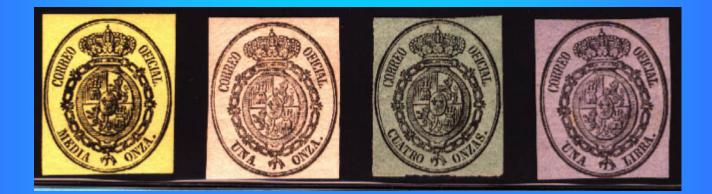

#### 1854. 1 julio. Escudo de España

#### Sellos o viñetas para el Servicio Oficial

- Real decreto de 16 de marzo de 1854 estableciendo el franqueo previo obligatorio para la correspondencia oficial (en vigor desde el 1º de julio).
- Grabados por José Pérez Varela.
- Impresos en tipografía en la Fábrica Nacional del Sello.
- Tamaño: 20 x 24 mm.

- Sin dentar.
- En cada sello viene indicado (en onzas o libras) el peso máximo del objeto que con él podía franquearse.

Circulación: 1 de julio de 1854.

Validez postal hasta 31 de diciembre de 1854. Ejemplares consumidos: 28: 678.000; 29: 339.000; 30: 218.100; 31: 117.000.