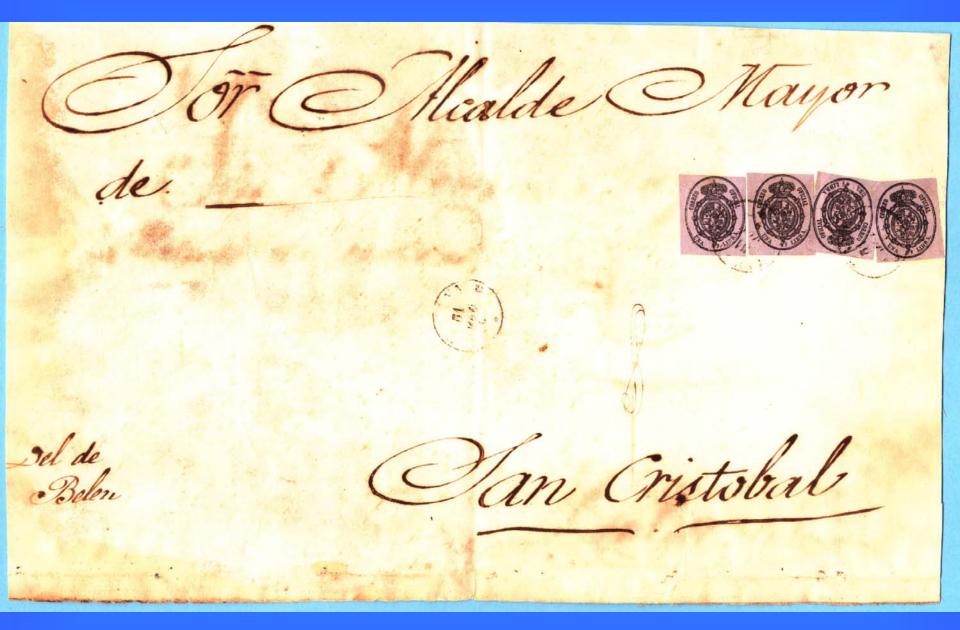

#### Mixed franking, one of three known!

inclos Cintabilidero de marina

#### Mixed franking, one of three known!

Also the largest recorded rate on cover, 8Libras 1 ½ onza