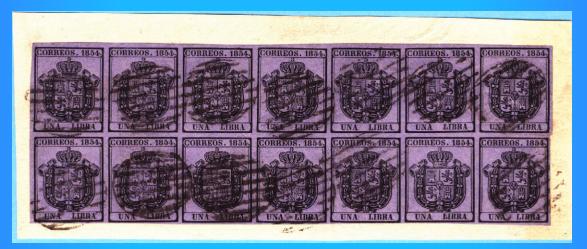

#### The largest recorded used multiple of 1L

r Alcalde Const de JJ-INSPE donales HELAMILICIA NA Used twice USED TWICE Front back Tr. Int- in puctor dela M. N. in la fron

**BREOS**, 185 ACTION OF THE LA PARTING BARGELOWA. 60 romotor fiild del Twog de ! OS. 1854. CORREOS. 185 M