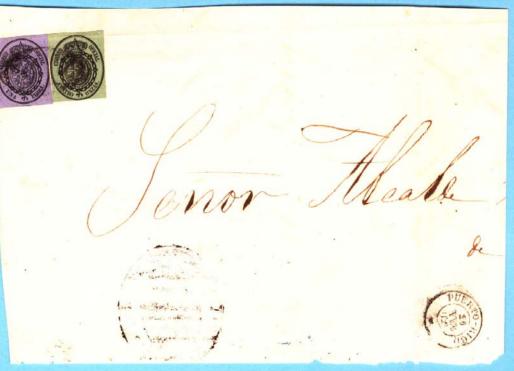

ión de 1860

Impresión tipográfica (España) 1858



- A) Punto al final de la expresión del peso
- B) Las letras guardan una misma distancia con relación a la cadena en la expresión del peso
- C) La impresión es nítida

Impresión litográfica (Cuba) 1860



- A) Sin punto al final de la expresión del peso
- B) La primera y última letra de la expresión del peso están más próximas a la cadena
- C) La impresión es burda
- D) El sello litografiado es mayor que el sello tipografiado.









Tipografiado de Madrid Litografiado de Havana

### Litografiado Media Onza

CUBAN 1, The Jem. Abrable mit. del Distrite Sur dela Gin the de CUBAN LITHO Mcalde mayorde

Litografiado Una Onza + Tipografiado Media Onza

So

Sello Reference

#### Litografiado 1Libra (four copies)







## Used in Puerto Rico



## Used in Puerto Rico in combination with Antillas issues



1 de

. Regence chela Real Audiencia Yor Regence dela Real Andiencia Worto Rico.

Spain to **Puerto Rico** 

# Santo Domingo (Dominican Republic)



Spain to Santo Domingo

#### Litografiado de Havana used in Santo Domingo! Unique!



Litografiado de Havana Una onza + Tipografiado Media onza

### Used in the Philippines