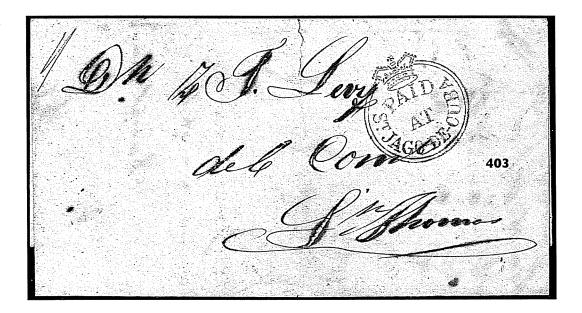

|
| <b>¥</b> 397 | æ | #228//405, Railroad Post Offices, attractive group of 85 envelopes and 18 pictures post cards,<br>Havana-Pinar del Rio, Havana & Santiago, Cienfuegos & Santa Clara, Habana Batabano &<br>Santiago, Cibara & Holcuin, Isabela & Cienfuegos, Santa Clara y Santiago, Jack & Key West, Alto<br>Cedro y Antilla, Cardenas y Yaguaramas, San Luis y La Maya, Marti y Bayamo, Puerto Padre y<br>Holcuin, Habana ed Isla de Pinos, Manzanillo y Santiago and many other "ambulante" postmarks,<br>mounted and housed in a Lighthouse album, Fine-Very Fine, nicer lot for the specialist (Edifil<br>#31//389). (Photo) |

.

No.

Lot

Lot

Ŀ





403 × 1847 British Agency Crowned Circle "Paid at St Jago de Cuba", a magnificent full strike in red on outer folded letter to St. Thomas, April 24 broken circles dispatching mark on reverse, minor ink erosion of a few letters, insect tracks well away from anything of consequence, Fine and attractive, Net this rare mark was missing from the Andre Bollen collection and is one of the finest of the 6-8 reported applied at Santiago. (Photo) ..... Est. 7,500-10,000

Ib

6000/6250 7500



April 27, 2007

| Lot |   | CUBA - POSTAL HISTORY Catalog or Estimated Value