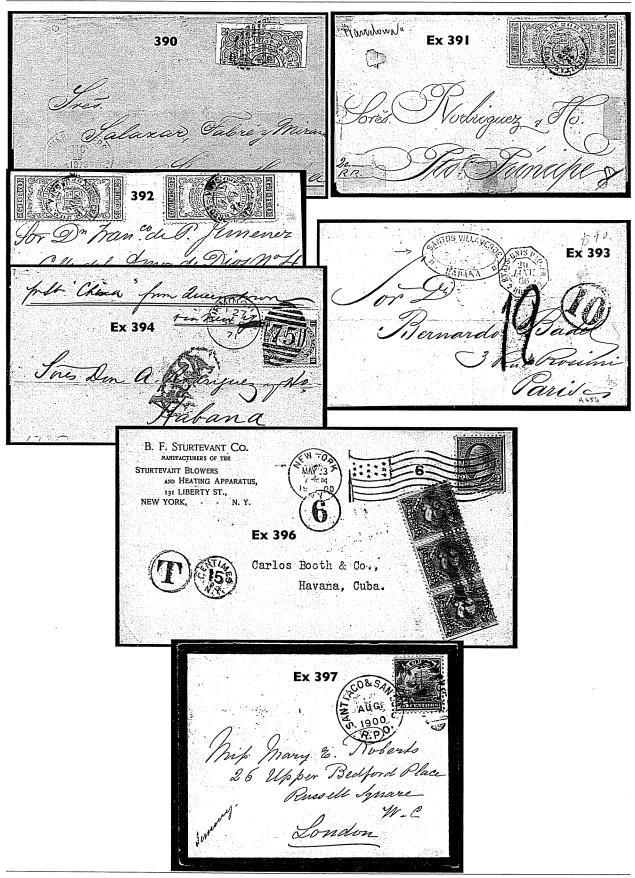

el, Very Fine (Edifil 71, 127). (Photo) ..... Est. 200-300 150/1BO 388 0527 The S. S. White Dental Mfg. Co., Lock Box 1615, 81918 60527 PHILADELPHIA, PA. 1896 Registered Cover Santiago to Philadelphia, commercial cover franked with 5c Green, 5c 388 Blue Alfonso XIII (Scott #145-46), tied by nice strike of "SANTIAGO DE CUBA / ISLA DE CUBA / 15 FEB 1896" c.d.s., oval "AR / SANTIAGO DE CUBA" and boxed registry handstamps, ms Vapor am "Niagara", New York and Philadelphia registry backstamps, Very Fine and attractive (Edifil 127, 149). (Photo)......Est. 200-300 130/475 1898 Cover Havana To Balearic Islands (Majorca), Certificada/Habana 29.Oct.98 cancels tie 389 8 2c,3c and 4c stamps to envelope, Certificado Balericas and Palma de Mallorca backstamps, Very Est. 200-300 

Lot

H.R. Harmer, Inc.



## **CUBA - POSTAL HISTORY**

Catalog or Estimated Value

| ** 390       | M | <b>Fiscal Issue Used as Postage, 1873 Cienfuegos to Santiago de Cuba,</b> vertical bisect of un peseta fiscal tied to folded letter cover sheet by barred cancel, blue Schumann Reiners oval cachet dated #C Dic.29.1873 at left, Very Fine                                                                                                                                                                                                                                                                                                                                                                      |
|--------------|---|--------------------------------------------------------------------------------------------------------