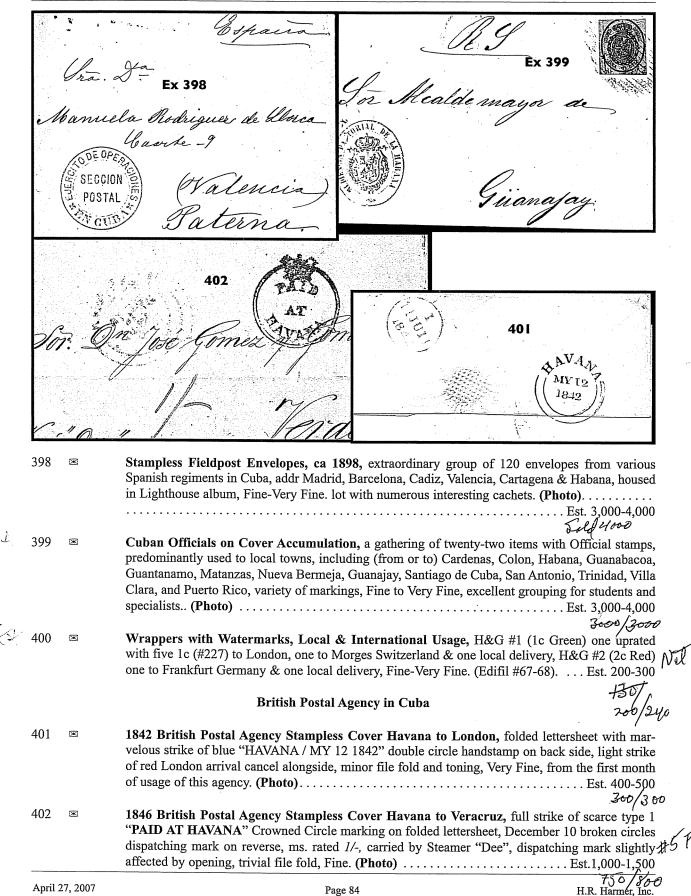

|
| <b>¥</b> 397 | æ | #228//405, Railroad Post Offices, attractive group of 85 envelopes and 18 pictures post cards,<br>Havana-Pinar del Rio, Havana & Santiago, Cienfuegos & Santa Clara, Habana Batabano &<br>Santiago, Cibara & Holcuin, Isabela & Cienfuegos, Santa Clara y Santiago, Jack & Key West, Alto<br>Cedro y Antilla, Cardenas y Yaguaramas, San Luis y La Maya, Marti y Bayamo, Puerto Padre y<br>Holcuin, Habana ed Isla de Pinos, Manzanillo y Santiago and many other "ambulante" postmarks,<br>mounted and housed in a Lighthouse album, Fine-Very Fine, nicer lot for the specialist (Edifil<br>#31//389). (Photo) |

.

No.

Lot

Lot

Ŀ





403 × 1847 British Agency Crowned Circle "Paid at St Jago de Cuba", a magnificent full strike in red on outer folded letter to St. Thomas, April 24 broken circles dispatching mark on reverse, minor ink erosion of a few letters, insect tracks well away from anything of consequence, Fine and attractive, Net this rare mark was missing from the Andre Bollen collection and is one of the finest of the 6-8 reported applied at Santiago. (Photo) ..... Est. 7,500-10,000

Ib

6000/6250 7500



April 27, 2007

| Lot |   | CUBA - POSTAL HISTORY Catalog or Estimated Value