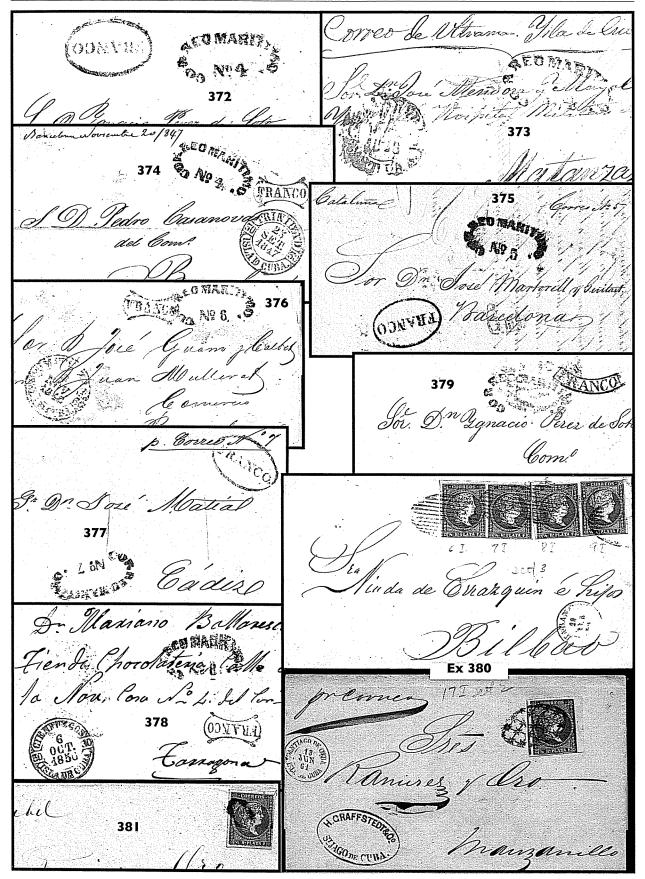

|
| 371 | × | <b>1843 Spanish Mail Packet "No. 4", Habana to Madrid</b> , May 2, 1842 folded letter, with black straight double line "Habana / Franco" in fancy oval and blue "Correo Maritimo / No. 4" Empresa Type 47 departure markings, a large red June 13, 1845 Madrid circular receiver on the reverse, the overall letter tending to be a bit brittle, otherwise a Very Fine usage. (Photo)                                                                                                                                                                                                                                                                                                                             |

and the second

Lot



April 27, 2007

| Lot |    | CUBA - POSTAL HISTORY Catalog or Estimated Value                                                                                                                                                                                                                                                                                                                                                                                                                                         |
|-----|----|------------------------------------------------------------------------------------------------------------------------------------------------------------------------------------------------------------------------------------------------------------------------------------------