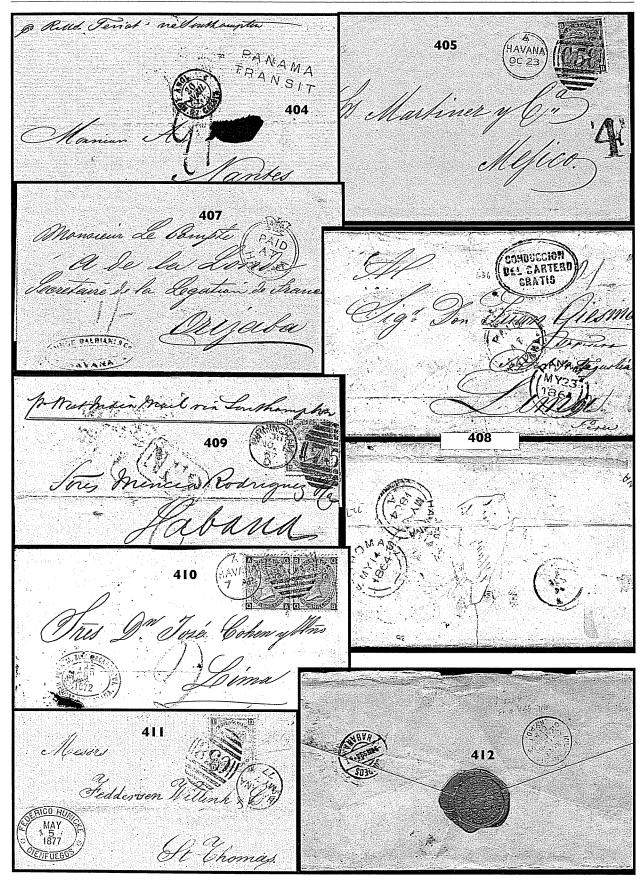

nas y Yaguaramas, San Luis y La Maya, Marti y Bayamo, Puerto Padre y<br>Holcuin, Habana ed Isla de Pinos, Manzanillo y Santiago and many other "ambulante" postmarks,<br>mounted and housed in a Lighthouse album, Fine-Very Fine, nicer lot for the specialist (Edifil<br>#31//389). (Photo) |

.

No.

Lot

Lot

Ŀ





403 × 1847 British Agency Crowned Circle "Paid at St Jago de Cuba", a magnificent full strike in red on outer folded letter to St. Thomas, April 24 broken circles dispatching mark on reverse, minor ink erosion of a few letters, insect tracks well away from anything of consequence, Fine and attractive, Net this rare mark was missing from the Andre Bollen collection and is one of the finest of the 6-8 reported applied at Santiago. (Photo) ..... Est. 7,500-10,000

Ib

6000/6250 7500



April 27, 2007

| Lot |   | CUBA - POSTAL HISTORY Catalog or Estimated Value                                                                                                                                                                                                                                                                                                                                                                                                                                                                                                                                           |
|-----|---|------------------------------------------------------------------------------------------------------------------------------------------------------------------------------------------