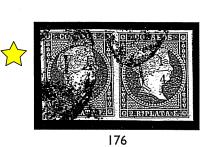

**CUBA** 

Catalog or Estimated Value

- 170 #6, 1855 1/4r p on 2r p Orange red, four singles with Type II surcharge, light oval and barred cancels, faults, Fine-Very Fine appearance; three stamps signed E. Soro, *ex-Pratts*. (Edifil #5A, €1,960=\$2,550).
  171 #6, 1855 1/4r p on 2r p Orange red, pair, oval cancel, Very Fine, scarce multiple; signed E. Soro, Galvez, *ex-Pratts*. (Edifil #5A, €980/\$1,275).
  172 #6, 1855 1/4r p on 2r p Orange red, pair, barred cancels, Very Fine, scarce multiple; signed Galvez, *ex-Pratts*. (Edifil #5A, €980/\$1,275).
  173 #6, 1855 1/4r p on 2r p Orange red, pair, barred cancels, Very Fine, scarce multiple; signed E.
  - O #6, 1855 1/4r p on 2r p Orange red, pair, barred cancels, Very Fine, scarce multiple; signed E. Soro, Galvez, *ex-Pratts*. (Edifil #5A, €980/\$1,275).