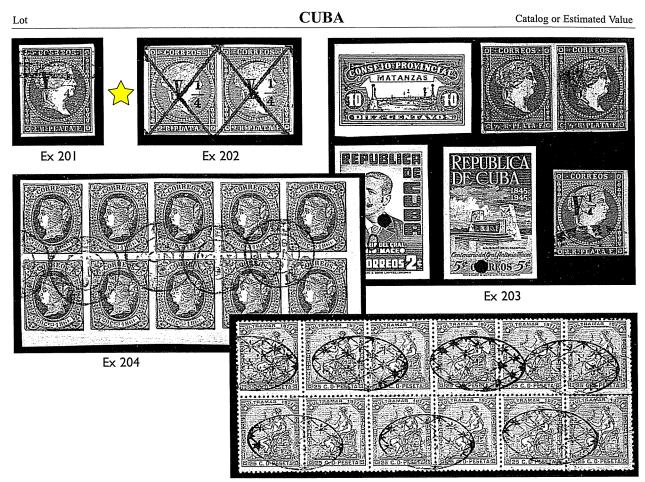

**CUBA** 

Catalog or Estimated Value

- 170 #6, 1855 1/4r p on 2r p Orange red, four singles with Type II surcharge, light oval and barred cancels, faults, Fine-Very Fine appearance; three stamps signed E. Soro, *ex-Pratts*. (Edifil #5A, €1,960=\$2,550).
  171 #6, 1855 1/4r p on 2r p Orange red, pair, oval cancel, Very Fine, scarce multiple; signed E. Soro, Galvez, *ex-Pratts*. (Edifil #5A, €980/\$1,275).
  172 #6, 1855 1/4r p on 2r p Orange red, pair, barred cancels, Very Fine, scarce multiple; signed Galvez, *ex-Pratts*. (Edifil #5A, €980/\$1,275).
  173 #6, 1855 1/4r p on 2r p Orange red, pair, barred cancels, Very Fine, scarce multiple; signed E.
  - O #6, 1855 1/4r p on 2r p Orange red, pair, barred cancels, Very Fine, scarce multiple; signed E. Soro, Galvez, *ex-Pratts*. (Edifil #5A, €980/\$1,275).

174 **★□** #6, 1855 1/4r p on 2r p Orange red, block of four, o.g., Very Fine, a great rarity of Cuban philately; signed E. Soro, A. Roig, *ex-Pratts*. (Edifil #5A). .... Est. 3,000-4,000

Ø□ #6, 1855 1/4r p on 2r p Orange red, block of four, clear margins on all sides, light oval cancels, tear affecting upper right stamp, Very Fine appearance, a rare used multiple; signed E. Soro, *ex-Pratts*. (Edifil #5A, €1,960=\$2,550). . for singles 2,100.00