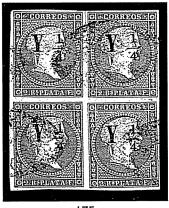

174 **★□** #6, 1855 1/4r p on 2r p Orange red, block of four, o.g., Very Fine, a great rarity of Cuban philately; signed E. Soro, A. Roig, *ex-Pratts*. (Edifil #5A). .... Est. 3,000-4,000

Ø□ #6, 1855 1/4r p on 2r p Orange red, block of four, clear margins on all sides, light oval cancels, tear affecting upper right stamp, Very Fine appearance, a rare used multiple; signed E. Soro, *ex-Pratts*. (Edifil #5A, €1,960=\$2,550). . for singles 2,100.00