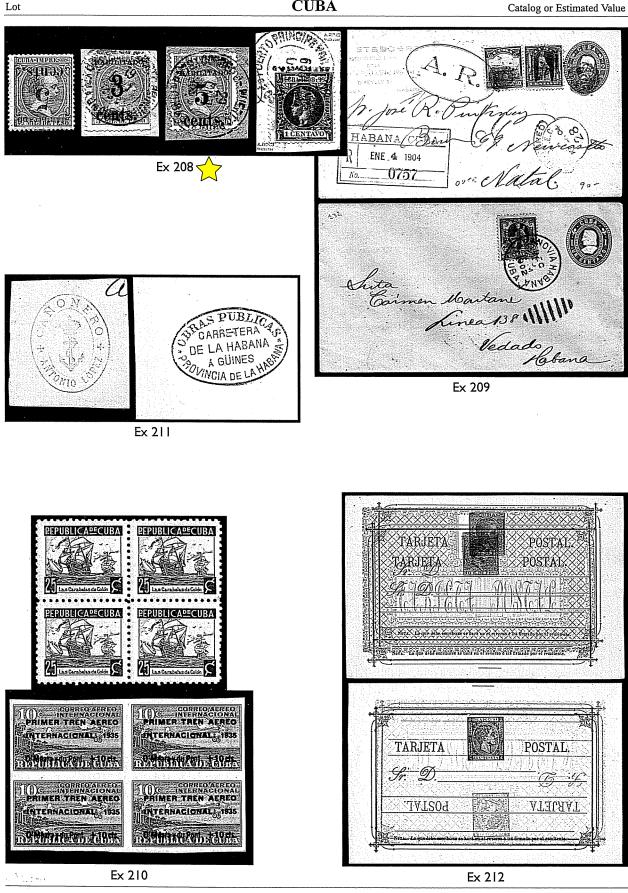

**CUBA** 

Catalog or Estimated Value

- 170 #6, 1855 1/4r p on 2r p Orange red, four singles with Type II surcharge, light oval and barred cancels, faults, Fine-Very Fine appearance; three stamps signed E. Soro, *ex-Pratts*. (Edifil #5A, €1,960=\$2,550).
  171 #6, 1855 1/4r p on 2r p Orange red, pair, oval cancel, Very Fine, scarce multiple; signed E. Soro, Galvez, *ex-Pratts*. (Edifil #5A, €980/\$1,275).
  172 #6, 1855 1/4r p on 2r p Orange red, pair, barred cancels, Very Fine, scarce multiple; signed Galvez, *ex-Pratts*. (Edifil #5A, €980/\$1,275).
  173 #6, 1855 1/4r p on 2r p Orange red, pair, barred cancels, Very Fine, scarce multiple; signed E.
  - O #6, 1855 1/4r p on 2r p Orange red, pair, barred cancels, Very Fine, scarce multiple; signed E. Soro, Galvez, *ex-Pratts*. (Edifil #5A, €980/\$1,275).

174 **★□** #6, 1855 1/4r p on 2r p Orange red, block of four, o.g., Very Fine, a great rarity of Cuban philately; signed E. Soro, A. Roig, *ex-Pratts*. (Edifil #5A). .... Est. 3,000-4,000

Ø□ #6, 1855 1/4r p on 2r p Orange red, block of four, clear margins on all sides, light oval cancels, tear affecting upper right stamp, Very Fine appearance, a rare used multiple; signed E. Soro, *ex-Pratts*. (Edifil #5A, €1,960=\$2,550). . for singles 2,100.00