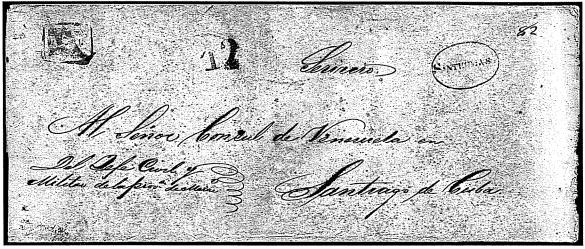

|
| 303 | × | 1850 Bagur - Cataluna, Spain to Trinidad, Cuba, July 25, 1850 folded letter posted from San Feliu per red "25 Jul 1850" baeza departure c.d.s., with yellow "18 Sep 1850" Empresa-Espana Type 43 (RRR) double oval and yellow "12" Due (land delivery charge) incoming transit markings, blue Trinidad "19 Sep 1850" baeza receiver on reverse, Very Fine. (Photo) Est. 300-400 |
| 304 | × | <b>1851 Palaredo, Spain to Havana,</b> February 7, 1851 folded letter, with red "7 Feb 1851" baeza departure c.d.s., yellow "15 Mar 1851" Empresa double oval Type 43 (RRR) incoming / receiver on reverse, a Very Fine and especially rare usage. (Photo) Est. 300-400                                                                                                         |



305

| PENNSULA                              | Por Golita Suliano |
|---------------------------------------|--------------------|
| P. F. 18842 618-1 #                   |                    |
| Sr. J. Suan                           | M. Ticabia         |
| · · · · · · · · · · · · · · · · · · · | Cabana             |
|                                       |                    |

306

1600/1600

305

308 or Harana to 307 Mesus Aviles VLe Blanc Cimfuegos

270/270

308  $\mathbf{X}$ 

Lot





309 🗷

1860 (May) Oval "San Tomas" Full Blue Strike Applied at Santiago on Folded Letter from St. Thomas, blue May 5 double-circle "CUBA" on reverse, minor soiling and faint file folds; mark used on mail to or from St. Thomas, rare in black, possibly unique in blue. .... Est. 4,000-5,000

3000/3250