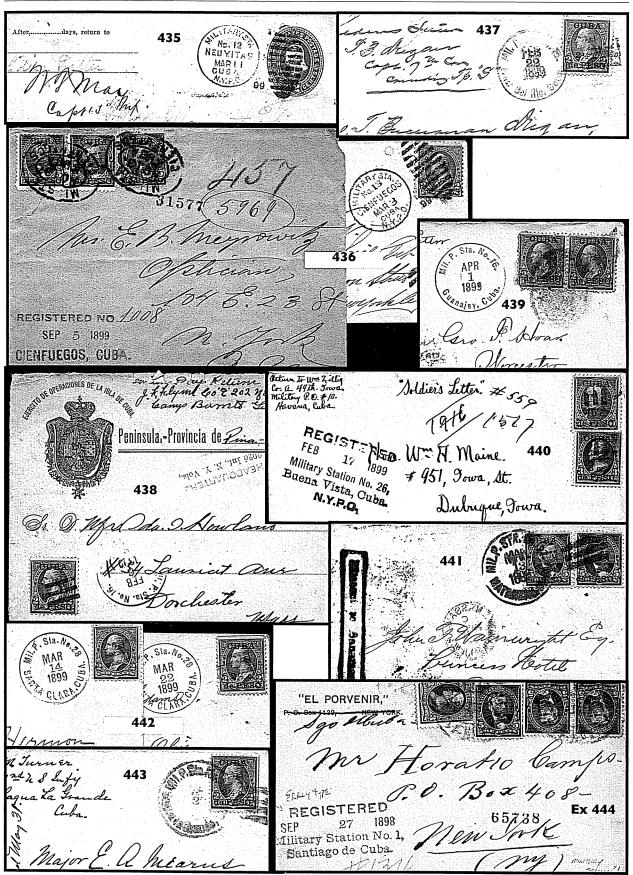

| H.R. Harmer, Inc.                                                                 |

April 27, 2007



April 27, 2007

Page 94

H.R. Harmer, Inc.

#### **CUBA - POSTAL HISTORY**

Catalog or Estimated Value

| 435 | X  | <b>1899 "Military Station No. 12 Neuvitas, Cuba</b> " duplex (actually Neuvitas) cancels indicia of cen-<br>sored 2c Green Postal Entire (Scott U311) to Carbondale, Pennsylvania, March 14 Havana transit<br>and March 17 receiver on reverse, harmlessly reduced at left, fewer than 20 usages reported.<br>(Photo)                                                                                                                                                                                                                          |
|-----|----|--------------------------------------------------------------------------------------------------------------------------------------------