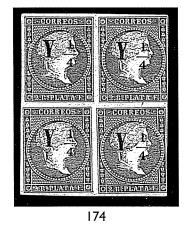

174 **★□** #6, 1855 1/4r p on 2r p Orange red, block of four, o.g., Very Fine, a great rarity of Cuban philately; signed E. Soro, A. Roig, *ex-Pratts*. (Edifil #5A). .... Est. 3,000-4,000

Ø□ #6, 1855 1/4r p on 2r p Orange red, block of four, clear margins on all sides, light oval cancels, tear affecting upper right stamp, Very Fine appearance, a rare used multiple; signed E. Soro, *ex-Pratts*. (Edifil #5A, €1,960=\$2,550). . for singles 2,100.00