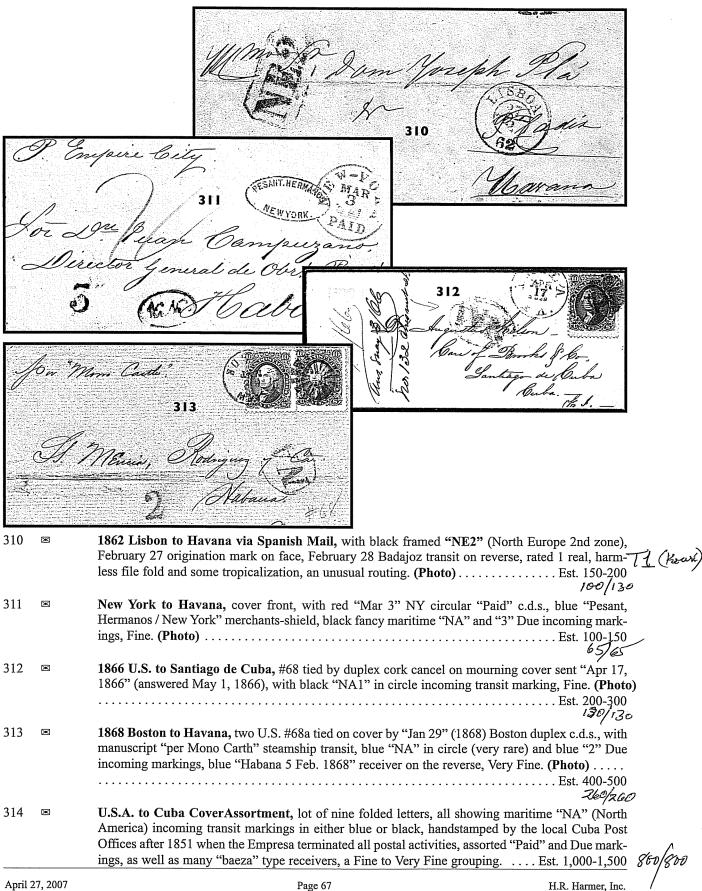

no |
|---------------------------------------|--------------------|
| P. F. 18842 618-1 #                   |                    |
| Sr. J. Suan                           | M. Ticabia         |
| · · · · · · · · · · · · · · · · · · · | Cabana             |
|                                       |                    |

306

1600/1600

305

308 or Harana to 307 Mesus Aviles VLe Blanc Cimfuegos

270/270

308  $\mathbf{X}$ 

Lot





309 🗷

1860 (May) Oval "San Tomas" Full Blue Strike Applied at Santiago on Folded Letter from St. Thomas, blue May 5 double-circle "CUBA" on reverse, minor soiling and faint file folds; mark used on mail to or from St. Thomas, rare in black, possibly unique in blue. .... Est. 4,000-5,000

3000/3250 FM2

#### **CUBA - POSTAL HISTORY**

Catalog or Estimated Value





Page 68

#### **CUBA - POSTAL HISTORY**

### **Stampless Covers - Foreign Destinations**

Also see lots 253, 266

| 315 | × | c. 1800 "Islas De Barlovento" Type 3 (E), red straight double line handstamp on folded letter to Cadiz, sent circa 1800 on Schooner "Fragata Aguila", large manuscript 9rs, Fine. (Photo)                                                                                                                                                                                                                                                                                                                                   |
|-----|---|-----------------------------------------------------------------------------------------------------------------------------------------------------