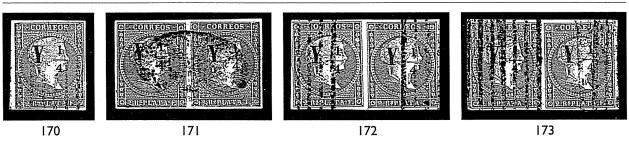

**CUBA** 

Catalog or Estimated Value

- 170 #6, 1855 1/4r p on 2r p Orange red, four singles with Type II surcharge, light oval and barred cancels, faults, Fine-Very Fine appearance; three stamps signed E. Soro, *ex-Pratts*. (Edifil #5A, €1,960=\$2,550).
  171 #6, 1855 1/4r p on 2r p Orange red, pair, oval cancel, Very Fine, scarce multiple; signed E. Soro, Galvez, *ex-Pratts*. (Edifil #5A, €980/\$1,275).
  172 #6, 1855 1/4r p on 2r p Orange red, pair, barred cancels, Very Fine, scarce multiple; signed Galvez, *ex-Pratts*. (Edifil #5A, €980/\$1,275).
  173 #6, 1855 1/4r p on 2r p Orange red, pair, barred cancels, Very Fine, scarce multiple; signed E.
  - O #6, 1855 1/4r p on 2r p Orange red, pair, barred cancels, Very Fine, scarce multiple; signed E. Soro, Galvez, *ex-Pratts*. (Edifil #5A, €980/\$1,275).