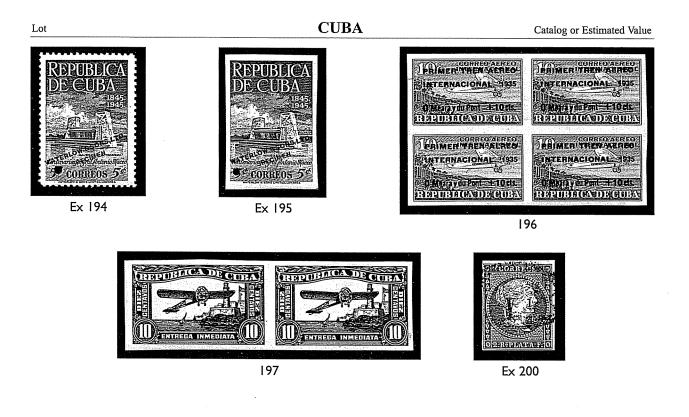

**CUBA** 

Catalog or Estimated Value

- 170 #6, 1855 1/4r p on 2r p Orange red, four singles with Type II surcharge, light oval and barred cancels, faults, Fine-Very Fine appearance; three stamps signed E. Soro, *ex-Pratts*. (Edifil #5A, €1,960=\$2,550).
  171 #6, 1855 1/4r p on 2r p Orange red, pair, oval cancel, Very Fine, scarce multiple; signed E. Soro, Galvez, *ex-Pratts*. (Edifil #5A, €980/\$1,275).
  172 #6, 1855 1/4r p on 2r p Orange red, pair, barred cancels, Very Fine, scarce multiple; signed Galvez, *ex-Pratts*. (Edifil #5A, €980/\$1,275).
  173 #6, 1855 1/4r p on 2r p Orange red, pair, barred cancels, Very Fine, scarce multiple; signed E.
  - O #6, 1855 1/4r p on 2r p Orange red, pair, barred cancels, Very Fine, scarce multiple; signed E. Soro, Galvez, *ex-Pratts*. (Edifil #5A, €980/\$1,275).

174 **★□** #6, 1855 1/4r p on 2r p Orange red, block of four, o.g., Very Fine, a great rarity of Cuban philately; signed E. Soro, A. Roig, *ex-Pratts*. (Edifil #5A). .... Est. 3,000-4,000

Ø□ #6, 1855 1/4r p on 2r p Orange red, block of four, clear margins on all sides, light oval cancels, tear affecting upper right stamp, Very Fine appearance, a rare used multiple; signed E. Soro, *ex-Pratts*. (Edifil #5A, €1,960=\$2,550). . for singles 2,100.00