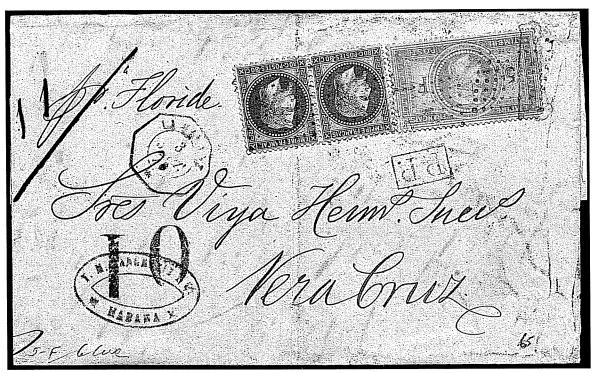

19 | × | <b>1868 Cuba to Barcelona</b> , franked with France 1860 80c Rose on pinkish (Scott #20), tied by dia-<br>mond of dots with <b>Anchor</b> , sent via French Paquebot St. Nazaire, octagonal Cuba 18.Oct.68 dis-<br>patch, boxed "P.P." and Spanish exchange markings on front, several French railroad markings on<br>reverse, Very Fine                                           |
|     |   |                                                                                                                                                                                                                                                                                                                                                                                    |

#### **CUBA - POSTAL HISTORY**



420

420 🖾

1870 "Eleven Times" Special Inter-Antilles Rate to Mexico, 3 September 1870, folded letter sheet, no contents, Havana to Veracruz, franked with France 80c pair and 5f (Scott 36, 37) for 6.60 Franc rate, this unusual "eleven times" rate indicated by manuscript "11" at upper left, also manuscript "per Floride" steamer, black, octagonal "Havane/3 Sept70" postmark, matching boxed "PP", black "10" Reales postage due handstamp, and blue, oval Havana agent's forwarder on front, black, circular "Ligne-B-Paq. Fr-No 3/4 Sept 70" transit stamp on reverse, vertical file fold through one 80c, 5f repaired, usual aging, nevertheless, Fine, a fantastic item for an exhibit, usage in Cuba of the 5f is extremely scarce (only 3 such known), as is this large rate, (Photo). Est. 5,000-7,500

3750/