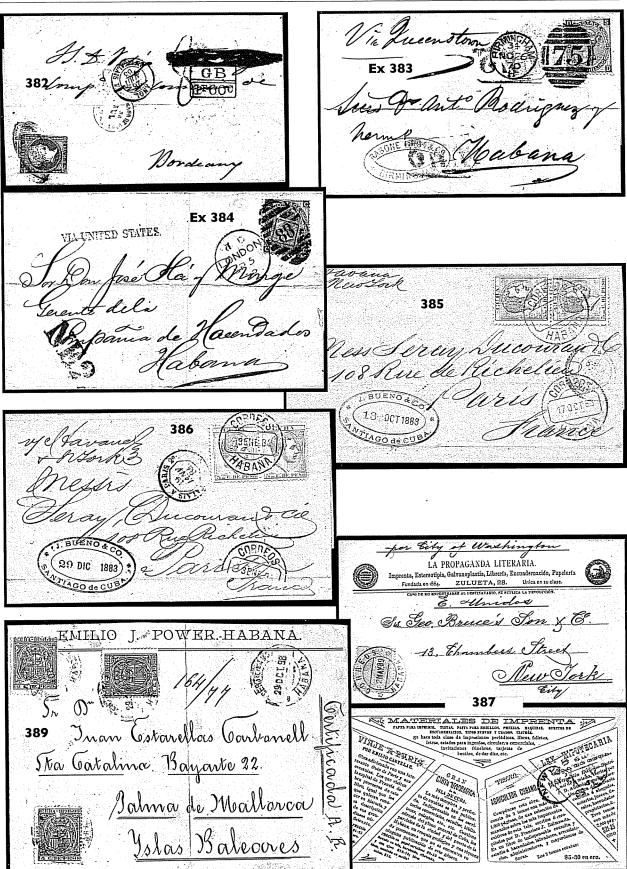

r covers and envelopes mostly with platings, including large blocks, single and multiple frankings, mostly addressed domestic destinations and Spain, mounted in Lighthouse and Elephant stock albums, usual mixed condition, mostly Fine-Very Fine, well worth a close examination. (Edifil #Ant.1//Ant.9). (Photo) |
| 381 | ×  | #12, 1857 1/2r p Blue, on 1860 folded letter datelined <i>Cuba Nov 24</i> and addressed to Manzanillo, tied by "O" cancel used on coastal mail (in this case the "Ysabel"), Fine use, most domestic mail was carried by rail, ship mail is far scarcer. (Photo) Est. 200-300 Come from $250/250$                                                                                                                                                                                         |



April 27, 2007

Page 80

H.R. Harmer, Inc.

| <b>CUBA - POS</b> | TAL | HIST | ORY |
|-------------------|-----|------|-----|
|-------------------|-----|------|-----|

#12, 1857 1/2r p Blue, tied by fair strike of oval cancel on 1863 folded letter sheet addressed to 382  $\mathbb{X}$ Bordeaux (France), partial black Santiago 30 Jul (63) c.d.s., French Angl. Amb. Calais F 28 Aout 63 transit, boxed GB/ 1F60c accountancy and "8" rating markings, backstamped Havana AU 6 1863 (British P.O.), London AU 28 63, Paris 29 Aout 63, Bordeaux 30 Aout 63, stamp three margins (just in at left), cover with portion of address crossed out at upper right, Fine. (Photo) ... Est. 100-150 50/50 383  $\boxtimes$ Great Britain #54, Pl 4, group of 21 folded letters addressed to Habana, single frankings tied by B