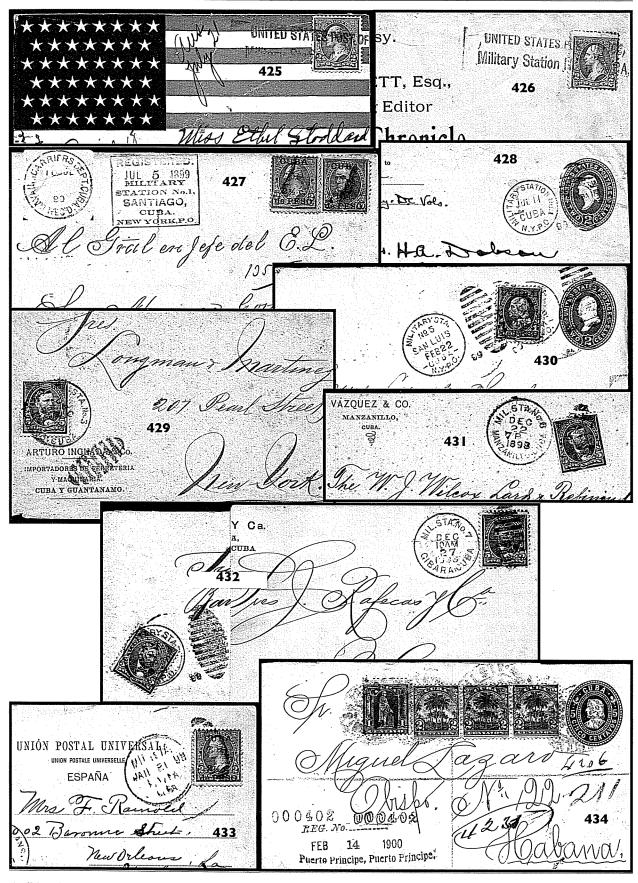

tal Administration in Cuba

#### U.S. #281, 1898 5c Dark blue, on envelope from Habana to New York with "Despatch to Spain 423 1 or Spanish Colonies prohibited on account of war", tied by NEW YORK 4.22.1898 oval datestamp, violet pointing hand indicating item returned to sender due to Spanish American war, corner card "R.Farbien & Co/ Commission Merchants/ New York," ms inscription S.S. Alordene, Very Fine . Est. 750-1,000 and unusual. 300 E 1700 424 1899 POW Covers to Spain, two covers, each with magenta Prisoner's Letter Censored and 8 Forwarded, Navy Department, Bureau of "Navigation, Washington, DC handstamps in usual 74 magenta as well as "U.S.N.A. Censored", each with US 5c blue tied by blue double-oval "Office Foreign Mails U.S.P.O.D." cancels, Fine. (Photo). Est. 400-500 2700 313



April 27, 2007

Page 92

T

#### This section sorted by Military Station No.

| 425   | ×        | All-over Flag Patriotic with Magenta 2 Line "United States Post Office Mil Cuba", cover franked with U.S. 2c Red (Scott 279B), mailed to Michigan from and Very Fine, one of two cancels used by U.S. forces, . (Photo)