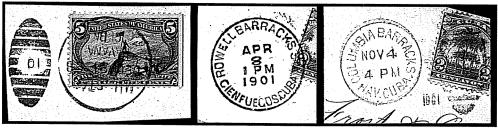

|
| 443 |    | 1899 Sagua la Grande to Newport, RI, franked with 2 1/2c (Scott 223), tied by "Mil. P. Sta. No.         33 May 27", May 29 receiver on reverse, Fine. (Photo) <i>Exercise Exercise Exercise</i> < |
| 444 |    | Military Station Cancels on Covers Assortment, group of 22 covers with various Cuban Military<br>Station postmarks incl. different styles of cancels, most Santiago or Havana but also with<br>Guantanamo, San Luis, Cienfuegos, Buena Vista and Matanzas, usual mixed condition with some<br>minor faults, mostly Fine-Very Fine. (Photo)                                                                                                                                                                                                     |

Lot



Ex 445

445

446

447

Ο

Military Station Cancels Selection, twelve pieces with a military station marking tying stamp(s), one an almost full-sized front with straight-line "Postage Due 6cts / Mil. Sta. No. 1" and vert. pair #10 of 3c dues tied by crude oval military station marking, also includes "Columbia Barracks" and "Rowell Barracks" cancels, usual mixed condition, mostly Very Fine. (Photo)...... Est. 200-300

#### **DOMINICAN REPUBLIC**



## CORREOS STATES UN real

447

- #4, 1865 1r Black on Straw, Laid Paper, without gum as issued, attractive mint example of this rare stamp, large margin to touching frame lines on three sides, bold impression, light stained spot at center and thin, Fine appearance; seldom encountered in any condition. (Photo)..... 1,700.00
  - **#7, 1866-67 1r