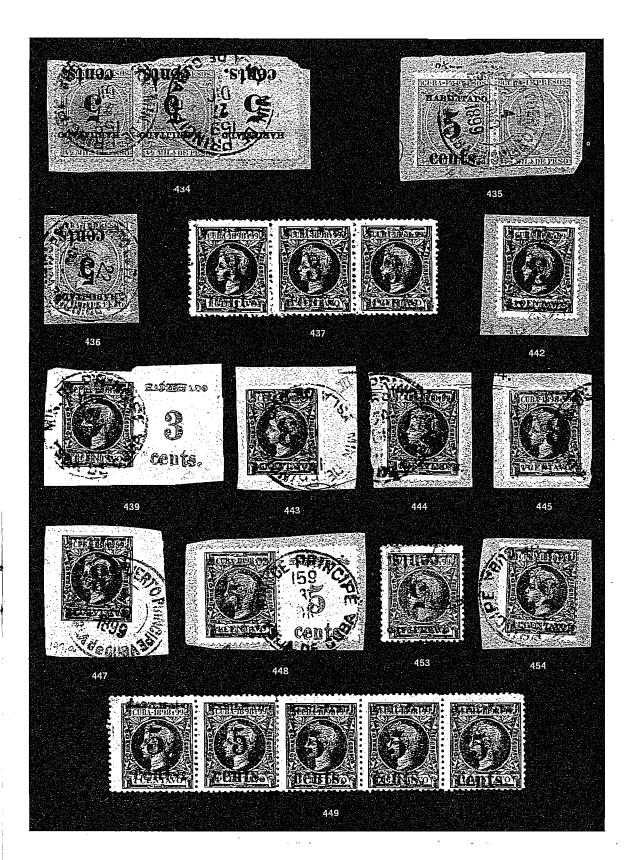

| 423        | Δ  | 190     | 5c/½m, position 3-5, center stamp printed on blank<br>connecting gutter, very rare and v. f. Est. \$100.00<br>(Photo)                                                                                                                                  | <u> </u>     | 3              |
|------------|----|---------|--------------------------------------------------------------------------------------------------------------------------------------------------------------------------------------------------------------------------------------------------------|--------------|----------------|
| 424        | Δ  | 190, 19 | 91 5c/1/2m, position 1-2, tied on piece, #1 printed on blank margin, very rare and v. f. Est. \$50.00 (Photo)                                                                                                                                          | :<br>        | 2              |
| 425        | Δ. | 190, 1  | 91 Similar lot to above, faint climatic stains, Ex Curie<br>collection, f. Est. \$40.00 (Photo)                                                                                                                                                        |              | . 2            |
| 426        | Δ  | 190, 1  | 91 5c/1/2m, positions 1-3, #1 and 2 printed on blank<br>margin, faint climatic stain, Ex Curie collection, rare<br>and f. Est. \$100.00 (Photo)                                                                                                        | <del>{</del> | 3              |
| 427        | Δ  | 190, 1  | 90b 5c/1/2m, positions 4-5, strip of 3 tied on piece,<br><b>R. stamp without surcharge</b> , <b>#5 printed on connec-</b><br>ting gutter margin, unusual item, Ex Curie Collection,<br>faint climatic stains, yet rare and f. Est. \$125.00<br>(Photo) |              | <sup>-</sup> 3 |
| 428        | *  | 190a    | 5c/1/2m, position 3, inverted surcharge, o.g., f. (Photo)                                                                                                                                                                                              | 100.00       | 1              |
| 429        | *  | 190a    | 5c/1/2m, position 4, inverted surcharge, o.g., faint gum thin, yet f (Photo)                                                                                                                                                                           | 100.00       | 1              |
| 430        | Δ  | 190a    | 5c/1/2m, position 1, inverted surcharge, tied on piece,<br>v. f                                                                                                                                                                                        |              | 1              |
| 431        | Δ  | 190a    | 5c/1/2m, as above, position 3, v. f (Photo)                                                                                                                                                                                                            | 25.00        | 1              |
| 432        | Δ  | 190a    | 5c/1/2m, as previous lot, #4, f (Photo)                                                                                                                                                                                                                | 25.00        | 1              |
| 433        | Δ  | 190a    | 5c/1/2m, position 5, inverted surcharge, v. f. (Photo)                                                                                                                                                                                                 | 25.00        | 1              |
| 434        | Δ. | 190a,   | 191a 5c/1/2m, positions 3, 2, 1, inverted surcharge,<br>last printed on blank gutter, rare and v. f. Ex An-<br>dreini and Brock collections, Est. \$250.00 (Photo)                                                                                     |              | 3              |
| 435        | Δ  | 190Ъ    | 5c/1/2m, position 5, se-tenant with normal stamp, rare<br>and f                                                                                                                                                                                        |              | 2              |
| 436        | Δ  | 191a    | 5c/1/2m, position 2, inverted surcharge, cent. T., yet<br>rare and f (Photo)                                                                                                                                                                           |              | 1              |
|            |    |         | THIRD PRINTING                                                                                                                                                                                                                                         |              |                |
|            |    |         | RED SURCHARGE, 17½mm HIGH                                                                                                                                                                                                                              |              |                |
| 437        | *  | 196-9   | 97 3c/1c, positions 1–3, o.g. strip of 3, center stamp faint gum break, yet rare and f (Photo)                                                                                                                                                         |              | 3              |
| 438        | *  | 196     | 3c/1c, positions 4-5, o.g., each somewhat off center, first one perf. trifle short at B., f.                                                                                                                                                           |              | 2              |
| 439        | Δ  | 196     | 3c/1c, positions 4-5, last printed on blank sheet margin,<br>rare and v. f. Est. \$75.00                                                                                                                                                               |              | 2              |
| <b>440</b> | 0  | 196     | 3c/1c, positions 1-5, #2 and 4 tied on pieces, three trifle<br>off center, as usual, v.f. for these                                                                                                                                                    |              | - 5            |

|   | 441 🖂              | 196              | 3c/1c tied on cover, part of back cut away, cover<br>slightly stained, yet very rare and f                                                      |          | 1   |
|---|--------------------|------------------|-------------------------------------------------------------------------------------------------------------------------------------------------|----------|-----|
|   | 442 △              | 196a             | 3c/1c, position 1, inverted surcharge, tied on piece, v. f.<br>Ex Brock                                                                         | 30.00    | 1   |
|   | 443 🛆              | 196a             | 3c/1c, as above, #3, v. f (Photo)                                                                                                               | 30.00    | 1   |
|   | 444 ∆<br>·         | 196a             | 3c/1c, similar to above, #4, Ex Brock collection, f.<br>(Photo)                                                                                 | 30.00    | 1   |
|   | 445 △              | 196a             | 3c/1c, as above, #5, Ex Brock, v. f (Photo)                                                                                                     | 30.00    | 1   |
| - | 446 🖂              | 197 <sup>.</sup> | 3c/1c, "thin 3", position 2, tied on very nice cover,<br>large "3" on face, v. f. and rare                                                      | 20.00++  | 1   |
|   | 447 ∆ <sup>:</sup> | 197a             | 3c/1c, position 2, inverted surcharge, tied on piece, v. f.<br>(Photo)                                                                          | 60.00    | 1   |
|   | 448 🛧              | 1989             | 9. 5c/lc, positions 1-5, o.g. strip of 5, cent. to R., rare<br>and f. Ex Brock collection (Photo)                                               | .20.00++ | 5   |
|   | 449 ∆              | 198              | 5c/1c, position 4 in pair with #5 printed on blank mar-<br>gin, Ex Andreini collection, very rare and v. f. Est.<br>\$75.00                     |          | 2   |
|   | 450 ()             | 198–9            | 9 5c/1c, three pairs, positions 1-2, 3-4, 4-5, last two on pieces, scarce lot, f. to v.f.                                                       | 21.50+   | 6   |
|   | 451 <b>A</b>       | 198–9            | 9 5c/1c, positions 1-5, all except #2 tied on pieces, #4<br>oval Mil. Sta. Cancel, #5 bar killer, #2 tiny tear L.<br>margin, others f. to v. f. | 18.50-+- | 5   |
|   | 452 🖂              | 198, T           | J. S. U377 5c/1c tied on Reg. Entire to New York, rare,<br>Ex Andreini collection, v. f.                                                        |          | 1   |
|   | 453 ()             | 198a             | 5c/1c, position 1, inverted surcharge, f (Photo)                                                                                                | 25.00    | 1   |
|   | 454 🛆              | 198a             | 5c/1c, position 3, as above, f (Photo)                                                                                                          | 25.00    | 1   |
|   | 455 🛆              | 198a             | 5c/1c, position 4, inverted, f (Photo)                                                                                                          | 25.00    | 1   |
|   | 456 🛆              | 198a             | 5c/1c, position 5, inverted, f (Photo)                                                                                                          | 25.00    | 1   |
|   | 457 🛆              | 198Ъ             | 5c/1c, position 1, vertical surcharge, reading up, Ex<br>Andreini, tied to piece, rare and f (Photo)                                            | 200.00   | 1   |
|   | 458 🛆              | 198b             | 5c/1c, positions 4-5, pair, vertical surcharge, reading up,<br>Ex Andreini collection, v.f. rare and unique (Photo)                             | 400.00++ | - 2 |
|   | 459 △              | 198b             | 5c/lc, position 3, vertical surcharge, reading down,<br>cent. B. R., faint climatic stain, Ex Curie collection,<br>rare and f                   | 200.00   | 1   |
|   | 460 <b>Δ</b>       | 198b             | 5c/1c, position 4, vertical surcharge, reading down, f. (Photo)                                                                                 | 200.00   | 1   |
|   | 461 🛆              | 198Ь             | 5c/lc, position 5, vertical surcharge, reading down,<br>partially split, v. f                                                                   | 200.00   | 1   |
|   | 462 ★              | 198c,            | 199c 5c/1c, pair, positions 1-2, o.g., cent. R., double surcharge, rare and v.f. for these (Photo)                                              | 275.00+  | 2   |

| 463 | *   | 198c   | 5c/lc, position 3, double surcharge, cent. as always<br>B. R., o.g., f                                                               | 25.00  | 1 |
|-----|-----|--------|--------------------------------------------------------------------------------------------------------------------------------------|--------|---|
| 464 | *   | 198c   | 5c/lc, position 4, double surcharge, cent. R., o.g., f.<br>(Photo) 12                                                                | 25.00  | 1 |
| 465 | *   | 198c   | 5c/1c, position 5, double surcharge, cent. R., o.g., f.<br>(Photo) 12                                                                | 25.00  | 1 |
| 466 | Δ . |        | 99c 5c/1c, pair, positions 1-2, <b>double surcharge</b> , tied<br>on piece, very rare used, v. f., Ex Brock collection. As<br>unused | 75.00+ | 2 |
| 467 | 0   | 199a   | 5c/1c, position 2, inverted surcharge, cent. R., f.<br>(Photo)                                                                       | 50.00  | 1 |
| 468 |     |        | 5c/1c, position 2, "thin 5", vertical surcharge, reading<br>up, extremely rare, faint climatic stains, Ex Curie<br>collection, f     | 50.00  | 1 |
| 469 | *   | 200, a | 10c/1c, complete strip of 5, positions 1-5, with broken<br>"1" #4, o.g., v.f                                                         | 38.50+ | 5 |
| 470 | *   | 200, a | Similar lot to above, o.g., cent. trifle R., f. (Photo)                                                                              | 38.50+ | 5 |
| 471 | 0   | 200    | 10c/1c Bar cancel and oval Mil. Station 11, last on piece,<br>first slight thin, f. lot                                              | 13.00+ | 2 |
| 472 | Δ   | 200, a | 10c/1c, positions 1-5, all tied on individual pieces, f. to v. f.                                                                    | 38.50+ | 5 |
| 473 | Δ   | 200, a | 10c/1c, positions 3-4, pair tied on piece, scarce, cent. R.,<br>yet f. for these                                                     | 19.00+ | 2 |