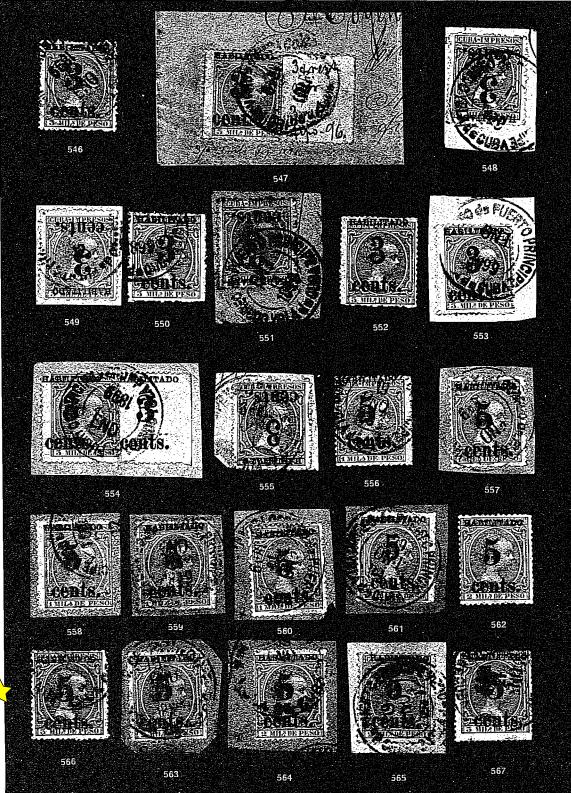

| 1 | <br>3c on 1m orange brown, the rare and possibly unique essay Est. \$150.00                                                                                 | 330 E |
|---|-------------------------------------------------------------------------------------------------------------------------------------------------------------|-------|
| 5 | <br>Trial proof strip of five, containing the five values,<br>extremely rare and possibly unique. Est. \$150.00<br>(Photo)                                  | 331 P |
| 1 | <br>(178–179P) 2c Proof impression on green paper, show-<br>ing entire setting of the five positions. Extremely<br>rare, Ex.Brock collection, Est, \$100.00 | 332 P |

#### Dull Black Surcharge, 171/2mm. High

| 333 | *  | 176 | <pre>1c/1m, strip of five, positions 1-5, complete setting, o.g.,<br/>v. f (Photo)</pre> | 75.00+ | 5 |
|-----|----|-----|------------------------------------------------------------------------------------------|--------|---|
| 334 | *  | 176 | lc/1m, position 1, o.g., light horizontal gum break, cent. trifle B., f.                 | 15.00  | 1 |
| 335 | *  | 176 | lc/1m, #3, o.g., perfs touch at B., f. for this                                          | 15.00  | 1 |
| 336 | *  | 176 | 1c/1m, #4, cent. B., o.g., tiny hinge thin, v.g                                          | 15.00  | 1 |
| 337 | *  | 176 | 1c/1m, #5, o.g., perfs at T. ragged, f                                                   | 15.00  | 1 |
| 338 | 0  | 176 | 1c/1m, #1 and 2, both cent. B., last tied on piece, black cancels, f.                    | 20.00  | 2 |
| 339 | Δ  | 176 | 1c/1m, #3, tied on piece, bluish cancel, cent., T. attrac-<br>tive & f.                  | 10.00+ | 1 |
| 340 | Ο. | 176 | <pre>1c/1m, #4, bluish cancel, cent. trifle R. perfs irregular<br/>as usual, f.</pre>    | 10.00  | 1 |

.

e,

| 341 🛆   | 176 lc/1m, #4 and 5, both tied on individual pieces, last<br>bluish cancel, first cent. T., f. & v. f.                                                                                                        | 20.00+   | 2 |
|---------|---------------------------------------------------------------------------------------------------------------------------------------------------------------------------------------------------------------|----------|---|
| 342 ★   | 178–79 2c/2m, strip of 5, complete setting, positions 1–5, o. g.,<br>v. f                                                                                                                                     | 19.50    | 5 |
| 343 ★   | 178-79 2c/2m, complete setting, position 1 normal, 2-5 sur-<br>charge diagonal, unusual, o.g., v.f(Photo)                                                                                                     | 19.50+   | 5 |
| 344 ()  | 178-79 2c/2m, positions 1-5 complete, 1 and 5 tied on pieces,<br>few as usual off center, f. to v. f. for these                                                                                               | 15.00+   | 5 |
| 345 🛆 . | 178-79 2c/2m, positions 1-5, #3 and 4, pair, all tied on pieces<br>with the rare oval Military Station Cancellation, f. to<br>v. f                                                                            | 15.00++  | 5 |
| 346 🛆   | 178-79 2c/2m, pair tied on piece, position 1-2, cent. R., f.                                                                                                                                                  | 7.50+    | 2 |
| 347 🛆   | 178 2c/2m, position 4 and 5, last position printed on blank<br>margin, edges trifle yellowed, yet rare and f. Ex Curie<br>collection Est. \$50.00                                                             |          | 2 |
| 348 🖂   | 178-79 2c/2m, complete setting 1-5, used on part cover,<br>shifted surcharge, numerals printed between the<br>stamps. A very rare item. Ex Ferrari and Brock Col-<br>lections. Est. net \$125.00              |          | 1 |
| 349 🛆   | 178-79 2c/2m, positions 1 and 2, last lower half bisect, tied<br>on piece with bluish cancel, very rare, Ex Brock col-<br>lection. Est. \$100.00                                                              |          | 2 |
| 350 🖂   | <ul> <li>2c/2m, positions 4-5, first bisected, and tied on cover,</li> <li>Ex Andreini and Brock Collections, very rare and f.</li> <li>Est. \$100.00</li></ul>                                               | <u> </u> | 1 |
| 351 🛆   | 178-80 2c/2m and 3c/3m, each tied on piece with oval<br>Military Station Cancels, last minute fault, rare and f.                                                                                              | 6.00+    | 2 |
| 352 △   | 178-179a 2c/2m, pair, inverted surcharges, positions 2-1, tied<br>on piece, rare and f (Photo)                                                                                                                | 45.00+   | 2 |
| 353 🛆   | 178a 2c/2m, inverted surcharge, #3, tied on piece, rare and<br>v. f                                                                                                                                           | 15.00+   | 1 |
| 354 🛆   | 178a 2c/2m, inverted surcharge, #4, tied on piece, v. f.<br>(Photo)                                                                                                                                           | 15.00+   | 1 |
| 355 △   | 178a 2c/2m, inverted surcharge, #5, with sheet margin ad-<br>joining at L., tied on piece with bluish cancel, rare,<br>attractive and f                                                                       | 15.00+   | 1 |
| 356 🛆   | 178a 2c/2m, pair positions 5 and 4, inverted surcharges, #5<br>printed on blank sheet margin, rare, Ex Andreini and<br>Brock collections. Est. net \$150.00                                                   |          | 2 |
| 357 🛆   | 179, 178 2c/2m, pair, position 1-2, tied on piece with bluish<br>cancel, printed on blank sheet margin, edges around<br>stamps slightly stained, yet rare and f., Ex Curie Col-<br>lection. Est. net \$100.00 |          | 2 |

| 358 🛆        | <ul> <li>180-81 3c/3m, positions 1-5, o.g., #2 and 3 in pair, 3 have slight thins, #5 U.R. corner perf. rounded, scarce lot (Photo of pair) 41.00 5</li> </ul>            |
|--------------|---------------------------------------------------------------------------------------------------------------------------------------------------------------------------|
| 359 ★        | 180-81 3c/3m, similar lot to above, #1-2 in pair, 3 o.g., #4<br>pin hole, #3 small surface scratch (Photo of pair) 41.00 5                                                |
| 360 🔿        | 180-81 3c/3m, positions 1-5, #1, 2 and 4 tied on pieces, #3<br>tiny thin, f. lot                                                                                          |
| 361 🛆        | 180a, 181a 3c/3m, pair, inverted surcharges, position 2 and 1,<br>tied on piece with bluish cancel, rare and v. f. show-<br>piece (Photo) 120.00++ 2                      |
| _362 ()      | 180a 3c/3m, position 3, inverted surcharge, f (Photo) 20.00 1                                                                                                             |
| 363 <b>A</b> | 180a 3c/3m, position 4, inverted surcharge, tied on piece<br>with bluish cancel, rare & v. f                                                                              |
| 364 🛆        | 180a 3c/3m, position 5, as above, rare and f (Photo) 20.00+ 1                                                                                                             |
| 365 ★        | 181 3c/3m, position 2, "small 3", o.g., cent. L., f. for this 15.00 1                                                                                                     |
| 366 ★        | 188-89 5c/5m, strip of 5, the complete setting 1-5, cent. trifle<br>R., extremely rare, o.g., v. f (Photo) 115.00++ 5                                                     |
| 367 ★        | 188         5c/5m, cent. B. R., perfs touch at B., very faint thin,           v.g.         10.00         1                                                                |
| 368 🔿        | 1885c/5m, positions 1, 3-5, #1 tied on piece, each trifle off<br>center as usual, f. to v. f. for these40.004                                                             |
| 369 <b>(</b> | 188 5c/5m, position 5 tied on piece, f 10.00 1                                                                                                                            |
| 370 △        | <ul> <li>188-89 5c/5m, strip of 3, positions 1-3, #2 printed on blank<br/>connecting gutter, extremely rare and v.f. Ex Brock<br/>collection. Est. net \$100.00</li></ul> |
| 371 🛆        | <ul> <li>188 plus U. S. 279d 5c/5m, plus 2c tied together on piece with bluish cancel, rare combination, v. f. Est. \$25.00</li> <li>(Photo) — 2</li> </ul>               |
| 372 △        | 188a 5c/5m, position 1, inverted surcharge, tied on piece, f.<br>(Photo) 30.00 1                                                                                          |
| 373 🛆        | 188a 5c/5m, position 3, inverted surcharge, tied on piece, f.<br>(Photo) 30.00 1                                                                                          |
| <b>374</b> ∆ | 188a 5c/5m, position 4, <b>inverted surcharge</b> , tied on piece, v. f.<br>(Photo) 30.00 1                                                                               |
| 375 🔿        | 188a 5c/5m, position 5, inverted surcharge, tiny tear and<br>thin in T. margin, v. f. appearance (Photo) 30.00 1                                                          |
| 376 🖂        | 188a 5c/5m, inverted surcharge tied on cover, stamp f., cover<br>fair, very rare                                                                                          |
| 377 🔿        | 189 5c/5m, position 2, "narrow 5", cent. R., faulty, (Photo) 50.00 1                                                                                                      |
| 378 ()       | 189 5c/5m, as above, L. R. corner perf. trifle rounded, f.<br>(Photo) 50.00 1                                                                                             |
| 379 🛆        | 189a 5c/5m, position 2, inverted surcharge, tied on piece,<br>very rare and f                                                                                             |
| •            | -34                                                                                                                                                                       |