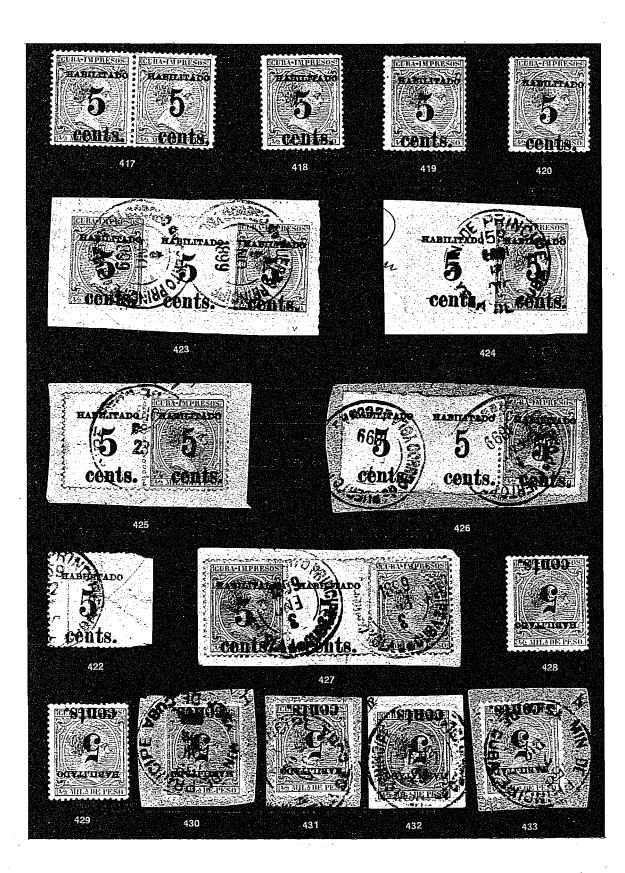

### Shiny Black Surcharge, 171/2mm High

| 380 ( | <u>O</u> | 179F  | 3c/2m, position 1, cent. L., thin, only 2 known (Photo) 20                                                                                                              | 00.00   | Ĩ |
|-------|----------|-------|-------------------------------------------------------------------------------------------------------------------------------------------------------------------------|---------|---|
| 381   | Δ        | 179F  | 3c/2m, position 3, tied on piece, Ex Brock collection,<br>rare and v.f                                                                                                  | 00.00+  | 1 |
| 382 . | Δ        | 179F  | 3c/2m, position 4, tied on piece, cent. R. yet rare and<br>v. f. for this (Photo) 20                                                                                    | 00.00+  | 1 |
| 383   | Δ        | 179G  | 3c/2m, position 2, "thin 3", tied on piece, minute<br>thin T. margin and small pin hole, yet desirable and<br>very rare                                                 | 00.00+  | 1 |
| 384 - | *        | 18283 | 3 5c/1m, pair, positions 1-2, o.g., rare and v.f. Ex<br>Brock collection                                                                                                | +00.00  | 2 |
| 385 - | *        | 18382 | 2 5c/1m, pair, positions 2-3, rare o.g. pair, cent. trifle<br>R., yet v.f. for these                                                                                    | +00.00  | 2 |
| 386 · | *        | 182   | 5c/1m, position 4, o.g., v.f (Photo) 10                                                                                                                                 | 00.00   | 1 |
| 387   | Δ.       | 182–8 | 3 5c/1m, pair, position 1–2, tied on piece, rare and v. f.<br>(Photo)                                                                                                   | 75.00+  | 2 |
| 388   | 0        | 182   | 5c/1m, position 3, v. f (Photo) 2                                                                                                                                       | 25.00   | 1 |
| 389   | Δ.       | 182   | 5c/1m, position 4, tied on piece, cent. to T., perfs as<br>usual ragged, yet f. for this (Photo)                                                                        | 25.00   | 1 |
| 390   | $\Delta$ | 182   | 5c/1m, position 5, tied on piece, couple perfs at B. ragged, f                                                                                                          | 25.00   | 1 |
| 391   | Δ        | 182a- | <ul> <li>183a 5c/1m, pair, inverted surcharge, positions 2-1 tied<br/>on piece, extremely rare, paper slight climatic stains,</li> <li>f. Ex Curie collection</li></ul> | 50.00   | 2 |
| 392   | $\Delta$ | 182a  | 5c/1m, position 4, inverted surcharge, centered L., f.<br>(Photo) 2                                                                                                     | 200.00  | 1 |
| 393   | Δ.       | 182a  | 5c/1m, position 5, inverted surcharge, cent. trifle R.,<br>v. f., for this                                                                                              | 200.00  | 1 |
| 394   | *        | 184-8 | 5 5c/2m, pair, positions 1-2, o.g., Ex Brock collection,<br>possibly unique                                                                                             | 500.00+ | 2 |
| 395   | 0        | 184   | 5c/2m, position 1, v. f. for this (Photo)                                                                                                                               | 50.00   | 1 |
| 396   | Δ        | 184   | 5c/2m, position 3, tied on piece with oval Military<br>Station Cancel, rare and v. f                                                                                    | 50.00+  | 1 |
| 397   | Δ        | 184   | 5c/2m, position 4, tied on piece, f (Photo)                                                                                                                             | 50.00   | 1 |
| 398   | Δ        | 184   | 5c/2m, position 5, tied on piece, f (Photo)                                                                                                                             | 50.00   | 1 |
| 399   | Δ        | 185   | 5c/2m, position 2, "thin 5", tied on piece, v. f. (Photo) 1                                                                                                             | 125.00  | 1 |
| 400   | Δ:       | 186   | 5c/3m, position 1, tied on piece with oval Mil. Station<br>Cancel, v. f                                                                                                 | 30.00+  | ļ |

| 4  | 01 🛆  | 186   | 5c/3m, position 3, tied on piece, v.f (Photo)                                                                                                                                                             | 30.00                | 1 |
|----|-------|-------|-----------------------------------------------------------------------------------------------------------------------------------------------------------------------------------------------------------|----------------------|---|
| 4  | )2 ∆· | 186   | 5c/2m, position 4, tied on piece, v. f (Photo)                                                                                                                                                            | 30.00                | 1 |
| 4  | )3 🛆  | 186   | 5c/3m, pair, position 4-5, last printed on blank sheet margin, rare and v. f. Est. \$125.00 (Photo)                                                                                                       |                      | 2 |
| 4  | )4 △  | 186a  | 5c/3m, position 1, inverted surcharge, tied on piece,<br>rare & f                                                                                                                                         | 200.00               | 1 |
| 4  | 05 🛆  | 186a  | 5c/3m, position 3, inverted surcharge, tied on piece, slight climatic stains, Ex Curie collection (Photo)                                                                                                 | 200.00               | 1 |
| 4  | 06 🔿  | 186a  | 5c/3m, position 5, inverted surcharge, cent. R. Ex<br>Thorne and Brock collections, f (Photo)                                                                                                             | 200.00               | 1 |
| 4  | 07 🛆  | 187   | 5c/3m, position 2, "narrow 5", tied on piece, v.f. (Photo)                                                                                                                                                | 100.00               | 1 |
| 4  | 08 🛆  | 187a  | 5c/3m, position 2, inverted surcharge, tied on piece, faint climatic stains, Ex Curie collection, f. (Photo)                                                                                              | 250.00               | 1 |
| 4  | 09 🛆  | 188-8 | 9 5c/5m, position 1-2, originally pair, severed and put together, tied on piece, f (Photo)                                                                                                                | 60.00                | 2 |
| 4  | 10 🛆  | 188   | 5c/5m, position 4, tied on piece, cent. trifle R., f                                                                                                                                                      | 10.00+               | 1 |
| 4  | 11 ★  | 188a  | 5c/5m, position 3, o.g., inverted surcharge, cent. trifle<br>R., f                                                                                                                                        | 125.00               | 1 |
| 4  | 12 () | 188a  | 5c/5m, position 4, inverted surcharge, cent. trifle L., yet<br>v. f                                                                                                                                       | 30.00+               | 1 |
| 4  | 13 🛆  | 188Ь  | 5c/5m, pair, positions 1-2, double surcharge, tied on<br>piece, also strong double offset on back, cent. as al-<br>ways to B. R., v.f. for this great rarity, said to be<br>unique. Est. \$300.00 (Photo) |                      | 2 |
| 4  | 14 A  | 188b  | 5c/5m, position 3, <b>double surcharge</b> , centering as al-<br>ways R. B., rare and v. f. for this. Est. \$125.00 (Photo)                                                                               |                      | 1 |
| 4  | 15 🛆  | 189a  | 5c/5m, position 2, "thin 2", inverted surcharge, tied<br>on piece, rare and f (Photo)                                                                                                                     | 100.00+ <sup>-</sup> | 1 |
| •4 | 16 ★  | 190   | $5c/I_2m$ , variety "ccnts" thin, v.g (Photo)                                                                                                                                                             | 40.00                | 1 |
| 4  | 17 ★  | 190–9 | 1 5c/1/2m, pair #1-2, o.g., #1 slight crease, #2 small<br>thin, looks v.f                                                                                                                                 | 115.00               | 2 |
| 4  | 18 ★  | 190   | 5c/1/2m, position 3, o.g., v.f(Photo)                                                                                                                                                                     | 40.00                | 1 |
| 4  | 19 ★  | 190   | 5c/1/2m, position 4, o.g., cent. R. f(Photo)                                                                                                                                                              | 40.00                | 1 |
| 4  | 20 ★  | 190   | 5c/1/2m, position 5, o. g., L. R. corner gum crease, also slight thin, v. g                                                                                                                               | 40.00                | 1 |
| 4  | 21 () | 1909  | 1 5c/1/2m, complete positions 1-5, used, #3 tiny thin, balance f. to v. f.                                                                                                                                | 55.00+               | 5 |
| 4  | 22 () | 190   | 5c, position 5, printed on a blank piece of sheet mar-<br>gin, rare and f (Photo)                                                                                                                         |                      | 1 |
|    |       |       |                                                                                                                                                                                                           |                      |   |

| 423        | Δ  | 190     | 5c/½m, position 3-5, center stamp printed on blank<br>connecting gutter, very rare and v. f. Est. \$100.00<br>(Photo)                                                                                                                                  | <u> </u>     | 3              |
|------------|----|---------|--------------------------------------------------------------------------------------------------------------------------------------------------------------------------------------------------------------------------------------------------------|--------------|----------------|
| 424        | Δ  | 190, 19 | 91 5c/1/2m, position 1-2, tied on piece, #1 printed on blank margin, very rare and v. f. Est. \$50.00 (Photo)                                                                                                                                          | :<br>        | 2              |
| 425        | Δ. | 190, 1  | 91 Similar lot to above, faint climatic stains, Ex Curie<br>collection, f. Est. \$40.00 (Photo)                                                                                                                                                        |              | . 2            |
| 426        | Δ  | 190, 1  | 91 5c/1/2m, positions 1-3, #1 and 2 printed on blank<br>margin, faint climatic stain, Ex Curie collection, rare<br>and f. Est. \$100.00 (Photo)                                                                                                        | <del>{</del> | 3              |
| 427        | Δ  | 190, 1  | 90b 5c/1/2m, positions 4-5, strip of 3 tied on piece,<br><b>R. stamp without surcharge</b> , <b>#5 printed on connec-</b><br>ting gutter margin, unusual item, Ex Curie Collection,<br>faint climatic stains, yet rare and f. Est. \$125.00<br>(Photo) |              | <sup>-</sup> 3 |
| 428        | *  | 190a    | 5c/1/2m, position 3, inverted surcharge, o.g., f. (Photo)                                                                                                                                                                                              | 100.00       | 1              |
| 429        | *  | 190a    | 5c/1/2m, position 4, inverted surcharge, o.g., faint gum thin, yet f (Photo)                                                                                                                                                                           | 100.00       | 1              |
| 430        | Δ  | 190a    | 5c/1/2m, position 1, inverted surcharge, tied on piece,<br>v. f                                                                                                                                                                                        |              | 1              |
| 431        | Δ  | 190a    | 5c/1/2m, as above, position 3, v. f (Photo)                                                                                                                                                                                                            | 25.00        | 1              |
| 432        | Δ  | 190a    | 5c/1/2m, as previous lot, #4, f (Photo)                                                                                                                                                                                                                | 25.00        | 1              |
| 433        | Δ  | 190a    | 5c/1/2m, position 5, inverted surcharge, v. f. (Photo)                                                                                                                                                                                                 | 25.00        | 1              |
| 434        | Δ. | 190a,   | 191a 5c/1/2m, positions 3, 2, 1, inverted surcharge,<br>last printed on blank gutter, rare and v. f. Ex An-<br>dreini and Brock collections, Est. \$250.00 (Photo)                                                                                     |              | 3              |
| 435        | Δ  | 190Ъ    | 5c/1/2m, position 5, se-tenant with normal stamp, rare<br>and f                                                                                                                                                                                        |              | 2              |
| 436        | Δ  | 191a    | 5c/1/2m, position 2, inverted surcharge, cent. T., yet<br>rare and f (Photo)                                                                                                                                                                           |              | 1              |
|            |    |         | THIRD PRINTING                                                                                                                                                                                                                                         |              |                |
|            |    |         | RED SURCHARGE, 17½mm HIGH                                                                                                                                                                                                                              |              |                |
| 437        | *  | 196-9   | 97 3c/1c, positions 1–3, o.g. strip of 3, center stamp faint gum break, yet rare and f (Photo)                                                                                                                                                         |              | 3              |
| 438        | *  | 196     | 3c/1c, positions 4-5, o.g., each somewhat off center, first one perf. trifle short at B., f.                                                                                                                                                           |              | 2              |
| 439        | Δ  | 196     | 3c/1c, positions 4-5, last printed on blank sheet margin,<br>rare and v. f. Est. \$75.00                                                                                                                                                               |              | 2              |
| <b>440</b> | 0  | 196     | 3c/1c, positions 1-5, #2 and 4 tied on pieces, three trifle<br>off center, as usual, v.f. for these                                                                                                                                                    |              | - 5            |