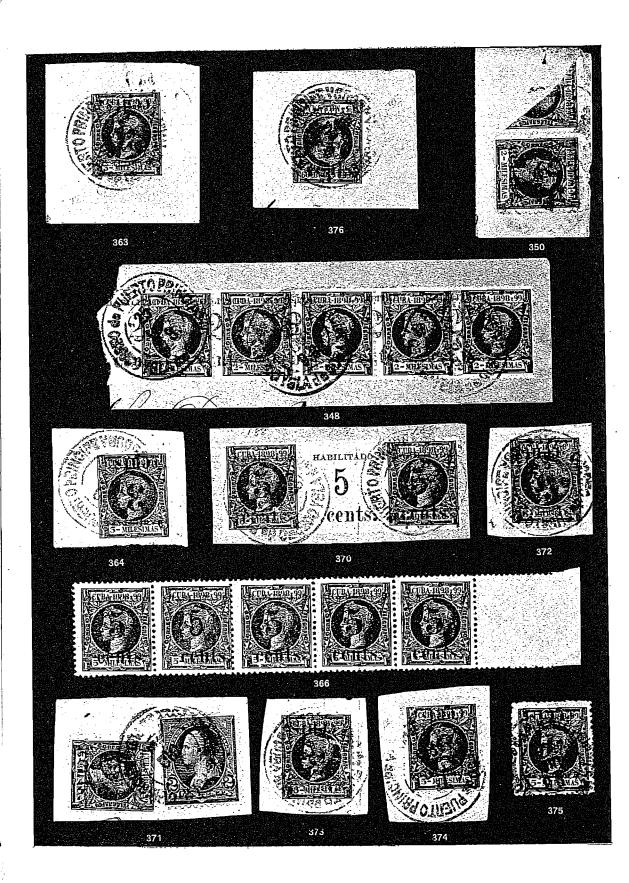

### Shiny Black Surcharge, 171/2mm High

| 380 ( | <u>O</u> | 179F  | 3c/2m, position 1, cent. L., thin, only 2 known (Photo) 20                                                                                                              | 00.00   | Ĩ |
|-------|----------|-------|-------------------------------------------------------------------------------------------------------------------------------------------------------------------------|---------|---|
| 381   | Δ        | 179F  | 3c/2m, position 3, tied on piece, Ex Brock collection,<br>rare and v.f                                                                                                  | 00.00+  | 1 |
| 382 . | Δ        | 179F  | 3c/2m, position 4, tied on piece, cent. R. yet rare and<br>v. f. for this (Photo) 20                                                                                    | 00.00+  | 1 |
| 383   | Δ        | 179G  | 3c/2m, position 2, "thin 3", tied on piece, minute<br>thin T. margin and small pin hole, yet desirable and<br>very rare                                                 | 00.00+  | 1 |
| 384 - | *        | 18283 | 3 5c/1m, pair, positions 1-2, o.g., rare and v.f. Ex<br>Brock collection                                                                                                | +00.00  | 2 |
| 385 - | *        | 18382 | 2 5c/1m, pair, positions 2-3, rare o.g. pair, cent. trifle<br>R., yet v.f. for these                                                                                    | +00.00  | 2 |
| 386 · | *        | 182   | 5c/1m, position 4, o.g., v.f (Photo) 10                                                                                                                                 | 00.00   | 1 |
| 387   | Δ.       | 182–8 | 3 5c/1m, pair, position 1–2, tied on piece, rare and v. f.<br>(Photo)                                                                                                   | 75.00+  | 2 |
| 388   | 0        | 182   | 5c/1m, position 3, v. f (Photo) 2                                                                                                                                       | 25.00   | 1 |
| 389   | Δ.       | 182   | 5c/1m, position 4, tied on piece, cent. to T., perfs as<br>usual ragged, yet f. for this (Photo)                                                                        | 25.00   | 1 |
| 390   | $\Delta$ | 182   | 5c/1m, position 5, tied on piece, couple perfs at B. ragged, f                                                                                                          | 25.00   | 1 |
| 391   | Δ        | 182a- | <ul> <li>183a 5c/1m, pair, inverted surcharge, positions 2-1 tied<br/>on piece, extremely rare, paper slight climatic stains,</li> <li>f. Ex Curie collection</li></ul> | 50.00   | 2 |
| 392   | $\Delta$ | 182a  | 5c/1m, position 4, inverted surcharge, centered L., f.<br>(Photo) 2                                                                                                     | 200.00  | 1 |
| 393   | Δ.       | 182a  | 5c/1m, position 5, inverted surcharge, cent. trifle R.,<br>v. f., for this                                                                                              | 200.00  | 1 |
| 394   | *        | 184-8 | 5 5c/2m, pair, positions 1-2, o.g., Ex Brock collection,<br>possibly unique                                                                                             | 500.00+ | 2 |
| 395   | 0        | 184   | 5c/2m, position 1, v. f. for this (Photo)                                                                                                                               | 50.00   | 1 |
| 396   | Δ        | 184   | 5c/2m, position 3, tied on piece with oval Military<br>Station Cancel, rare and v. f                                                                                    | 50.00+  | 1 |
| 397   | Δ        | 184   | 5c/2m, position 4, tied on piece, f (Photo)                                                                                                                             | 50.00   | 1 |
| 398   | Δ        | 184   | 5c/2m, position 5, tied on piece, f (Photo)                                                                                                                             | 50.00   | 1 |
| 399   | Δ        | 185   | 5c/2m, position 2, "thin 5", tied on piece, v. f. (Photo) 1                                                                                                             | 125.00  | 1 |
| 400   | Δ:       | 186   | 5c/3m, position 1, tied on piece with oval Mil. Station<br>Cancel, v. f                                                                                                 | 30.00+  | ļ |

| 4  | 01 🛆  | 186   | 5c/3m, position 3, tied on piece, v.f (Photo)                                                                                                                                                             | 30.00                | 1 |
|----|-------|-------|-----------------------------------------------------------------------------------------------------------------------------------------------------------------------------------------------------------|----------------------|---|
| 4  | )2 ∆· | 186   | 5c/2m, position 4, tied on piece, v. f (Photo)                                                                                                                                                            | 30.00                | 1 |
| 4  | )3 🛆  | 186   | 5c/3m, pair, position 4-5, last printed on blank sheet margin, rare and v. f. Est. \$125.00 (Photo)                                                                                                       |                      | 2 |
| 4  | )4 △  | 186a  | 5c/3m, position 1, inverted surcharge, tied on piece,<br>rare & f                                                                                                                                         | 200.00               | 1 |
| 4  | 05 🛆  | 186a  | 5c/3m, position 3, inverted surcharge, tied on piece, slight climatic stains, Ex Curie collection (Photo)                                                                                                 | 200.00               | 1 |
| 4  | 06 🔿  | 186a  | 5c/3m, position 5, inverted surcharge, cent. R. Ex<br>Thorne and Brock collections, f (Photo)                                                                                                             | 200.00               | 1 |
| 4  | 07 🛆  | 187   | 5c/3m, position 2, "narrow 5", tied on piece, v.f. (Photo)                                                                                                                                                | 100.00               | 1 |
| 4  | 08 🛆  | 187a  | 5c/3m, position 2, inverted surcharge, tied on piece, faint climatic stains, Ex Curie collection, f. (Photo)                                                                                              | 250.00               | 1 |
| 4  | 09 🛆  | 188-8 | 9 5c/5m, position 1-2, originally pair, severed and put together, tied on piece, f (Photo)                                                                                                                | 60.00                | 2 |
| 4  | 10 🛆  | 188   | 5c/5m, position 4, tied on piece, cent. trifle R., f                                                                                                                                                      | 10.00+               | 1 |
| 4  | 11 ★  | 188a  | 5c/5m, position 3, o.g., inverted surcharge, cent. trifle<br>R., f                                                                                                                                        | 125.00               | 1 |
| 4  | 12 () | 188a  | 5c/5m, position 4, inverted surcharge, cent. trifle L., yet<br>v. f                                                                                                                                       | 30.00+               | 1 |
| 4  | 13 🛆  | 188Ь  | 5c/5m, pair, positions 1-2, double surcharge, tied on<br>piece, also strong double offset on back, cent. as al-<br>ways to B. R., v.f. for this great rarity, said to be<br>unique. Est. \$300.00 (Photo) |                      | 2 |
| 4  | 14 A  | 188b  | 5c/5m, position 3, <b>double surcharge</b> , centering as al-<br>ways R. B., rare and v. f. for this. Est. \$125.00 (Photo)                                                                               |                      | 1 |
| 4  | 15 🛆  | 189a  | 5c/5m, position 2, "thin 2", inverted surcharge, tied<br>on piece, rare and f (Photo)                                                                                                                     | 100.00+ <sup>-</sup> | 1 |
| •4 | 16 ★  | 190   | $5c/I_2m$ , variety "ccnts" thin, v.g (Photo)                                                                                                                                                             | 40.00                | 1 |
| 4  | 17 ★  | 190–9 | 1 5c/1/2m, pair #1-2, o.g., #1 slight crease, #2 small<br>thin, looks v.f                                                                                                                                 | 115.00               | 2 |
| 4  | 18 ★  | 190   | 5c/1/2m, position 3, o.g., v.f(Photo)                                                                                                                                                                     | 40.00                | 1 |
| 4  | 19 ★  | 190   | 5c/1/2m, position 4, o.g., cent. R. f(Photo)                                                                                                                                                              | 40.00                | 1 |
| 4  | 20 ★  | 190   | 5c/1/2m, position 5, o. g., L. R. corner gum crease, also slight thin, v. g                                                                                                                               | 40.00                | 1 |
| 4  | 21 () | 1909  | 1 5c/1/2m, complete positions 1-5, used, #3 tiny thin, balance f. to v. f.                                                                                                                                | 55.00+               | 5 |
| 4  | 22 () | 190   | 5c, position 5, printed on a blank piece of sheet mar-<br>gin, rare and f (Photo)                                                                                                                         |                      | 1 |
|    |       |       |                                                                                                                                                                                                           |                      |   |