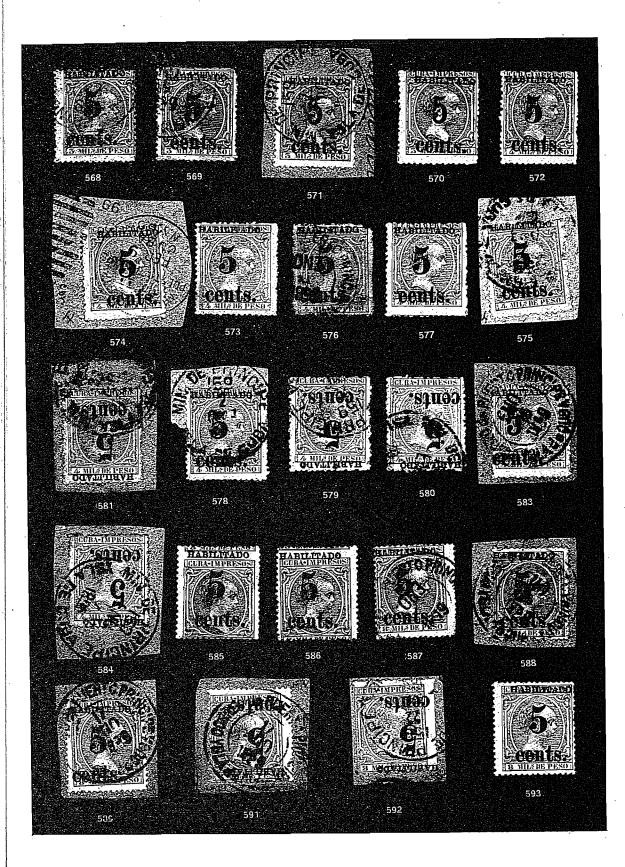

### Shiny Black Surcharge, 171/2mm High

| 380 ( | <u>O</u> | 179F  | 3c/2m, position 1, cent. L., thin, only 2 known (Photo) 20                                                                                                              | 00.00   | Ĩ |
|-------|----------|-------|-------------------------------------------------------------------------------------------------------------------------------------------------------------------------|---------|---|
| 381   | Δ        | 179F  | 3c/2m, position 3, tied on piece, Ex Brock collection,<br>rare and v.f                                                                                                  | 00.00+  | 1 |
| 382 . | Δ        | 179F  | 3c/2m, position 4, tied on piece, cent. R. yet rare and<br>v. f. for this (Photo) 20                                                                                    | 00.00+  | 1 |
| 383   | Δ        | 179G  | 3c/2m, position 2, "thin 3", tied on piece, minute<br>thin T. margin and small pin hole, yet desirable and<br>very rare                                                 | 00.00+  | 1 |
| 384 - | *        | 18283 | 3 5c/1m, pair, positions 1-2, o.g., rare and v.f. Ex<br>Brock collection                                                                                                | +00.00  | 2 |
| 385 - | *        | 18382 | 2 5c/1m, pair, positions 2-3, rare o.g. pair, cent. trifle<br>R., yet v.f. for these                                                                                    | +00.00  | 2 |
| 386 · | *        | 182   | 5c/1m, position 4, o.g., v.f (Photo) 10                                                                                                                                 | 00.00   | 1 |
| 387   | Δ.       | 182–8 | 3 5c/1m, pair, position 1–2, tied on piece, rare and v. f.<br>(Photo)                                                                                                   | 75.00+  | 2 |
| 388   | 0        | 182   | 5c/1m, position 3, v. f (Photo) 2                                                                                                                                       | 25.00   | 1 |
| 389   | Δ.       | 182   | 5c/1m, position 4, tied on piece, cent. to T., perfs as<br>usual ragged, yet f. for this (Photo)                                                                        | 25.00   | 1 |
| 390   | $\Delta$ | 182   | 5c/1m, position 5, tied on piece, couple perfs at B. ragged, f                                                                                                          | 25.00   | 1 |
| 391   | Δ        | 182a- | <ul> <li>183a 5c/1m, pair, inverted surcharge, positions 2-1 tied<br/>on piece, extremely rare, paper slight climatic stains,</li> <li>f. Ex Curie collection</li></ul> | 50.00   | 2 |
| 392   | $\Delta$ | 182a  | 5c/1m, position 4, inverted surcharge, centered L., f.<br>(Photo) 2                                                                                                     | 200.00  | 1 |
| 393   | Δ.       | 182a  | 5c/1m, position 5, inverted surcharge, cent. trifle R.,<br>v. f., for this                                                                                              | 200.00  | 1 |
| 394   | *        | 184-8 | 5 5c/2m, pair, positions 1-2, o.g., Ex Brock collection,<br>possibly unique                                                                                             | 500.00+ | 2 |
| 395   | 0        | 184   | 5c/2m, position 1, v. f. for this (Photo)                                                                                                                               | 50.00   | 1 |
| 396   | Δ        | 184   | 5c/2m, position 3, tied on piece with oval Military<br>Station Cancel, rare and v. f                                                                                    | 50.00+  | 1 |
| 397   | Δ        | 184   | 5c/2m, position 4, tied on piece, f (Photo)                                                                                                                             | 50.00   | 1 |
| 398   | Δ        | 184   | 5c/2m, position 5, tied on piece, f (Photo)                                                                                                                             | 50.00   | 1 |
| 399   | Δ        | 185   | 5c/2m, position 2, "thin 5", tied on piece, v. f. (Photo) 1                                                                                                             | 125.00  | 1 |
| 400   | Δ:       | 186   | 5c/3m, position 1, tied on piece with oval Mil. Station<br>Cancel, v. f                                                                                                 | 30.00+  | ļ |

| 4  | 01 🛆  | 186   | 5c/3m, position 3, tied on piece, v.f (Photo)                                                                                                                                                             | 30.00                | 1 |
|----|-------|-------|-----------------------------------------------------------------------------------------------------------------------------------------------------------------------------------------------------------|----------------------|---|
| 4  | )2 ∆· | 186   | 5c/2m, position 4, tied on piece, v. f (Photo)                                                                                                                                                            | 30.00                | 1 |
| 4  | )3 🛆  | 186   | 5c/3m, pair, position 4-5, last printed on blank sheet margin, rare and v. f. Est. \$125.00 (Photo)                                                                                                       |                      | 2 |
| 4  | )4 △  | 186a  | 5c/3m, position 1, inverted surcharge, tied on piece,<br>rare & f                                                                                                                                         | 200.00               | 1 |
| 4  | 05 🛆  | 186a  | 5c/3m, position 3, inverted surcharge, tied on piece, slight climatic stains, Ex Curie collection (Photo)                                                                                                 | 200.00               | 1 |
| 4  | 06 🔿  | 186a  | 5c/3m, position 5, inverted surcharge, cent. R. Ex<br>Thorne and Brock collections, f (Photo)                                                                                                             | 200.00               | 1 |
| 4  | 07 🛆  | 187   | 5c/3m, position 2, "narrow 5", tied on piece, v.f. (Photo)                                                                                                                                                | 100.00               | 1 |
| 4  | 08 🛆  | 187a  | 5c/3m, position 2, inverted surcharge, tied on piece, faint climatic stains, Ex Curie collection, f. (Photo)                                                                                              | 250.00               | 1 |
| 4  | 09 🛆  | 188-8 | 9 5c/5m, position 1-2, originally pair, severed and put together, tied on piece, f (Photo)                                                                                                                | 60.00                | 2 |
| 4  | 10 🛆  | 188   | 5c/5m, position 4, tied on piece, cent. trifle R., f                                                                                                                                                      | 10.00+               | 1 |
| 4  | 11 ★  | 188a  | 5c/5m, position 3, o.g., inverted surcharge, cent. trifle<br>R., f                                                                                                                                        | 125.00               | 1 |
| 4  | 12 () | 188a  | 5c/5m, position 4, inverted surcharge, cent. trifle L., yet<br>v. f                                                                                                                                       | 30.00+               | 1 |
| 4  | 13 🛆  | 188Ь  | 5c/5m, pair, positions 1-2, double surcharge, tied on<br>piece, also strong double offset on back, cent. as al-<br>ways to B. R., v.f. for this great rarity, said to be<br>unique. Est. \$300.00 (Photo) |                      | 2 |
| 4  | 14 A  | 188b  | 5c/5m, position 3, <b>double surcharge</b> , centering as al-<br>ways R. B., rare and v. f. for this. Est. \$125.00 (Photo)                                                                               |                      | 1 |
| 4  | 15 🛆  | 189a  | 5c/5m, position 2, "thin 2", inverted surcharge, tied<br>on piece, rare and f (Photo)                                                                                                                     | 100.00+ <sup>-</sup> | 1 |
| •4 | 16 ★  | 190   | $5c/I_2m$ , variety "ccnts" thin, v.g (Photo)                                                                                                                                                             | 40.00                | 1 |
| 4  | 17 ★  | 190–9 | 1 5c/1/2m, pair #1-2, o.g., #1 slight crease, #2 small<br>thin, looks v.f                                                                                                                                 | 115.00               | 2 |
| 4  | 18 ★  | 190   | 5c/1/2m, position 3, o.g., v.f(Photo)                                                                                                                                                                     | 40.00                | 1 |
| 4  | 19 ★  | 190   | 5c/1/2m, position 4, o.g., cent. R. f(Photo)                                                                                                                                                              | 40.00                | 1 |
| 4  | 20 ★  | 190   | 5c/1/2m, position 5, o. g., L. R. corner gum crease, also slight thin, v. g                                                                                                                               | 40.00                | 1 |
| 4  | 21 () | 1909  | 1 5c/1/2m, complete positions 1-5, used, #3 tiny thin, balance f. to v. f.                                                                                                                                | 55.00+               | 5 |
| 4  | 22 () | 190   | 5c, position 5, printed on a blank piece of sheet mar-<br>gin, rare and f (Photo)                                                                                                                         |                      | 1 |
|    |       |       |                                                                                                                                                                                                           |                      |   |

| 423        | Δ  | 190     | 5c/½m, position 3-5, center stamp printed on blank<br>connecting gutter, very rare and v. f. Est. \$100.00<br>(Photo)                                                                                                                                  | <u> </u>     | 3              |
|------------|----|---------|--------------------------------------------------------------------------------------------------------------------------------------------------------------------------------------------------------------------------------------------------------|--------------|----------------|
| 424        | Δ  | 190, 19 | 91 5c/1/2m, position 1-2, tied on piece, #1 printed on blank margin, very rare and v. f. Est. \$50.00 (Photo)                                                                                                                                          | :<br>        | 2              |
| 425        | Δ. | 190, 1  | 91 Similar lot to above, faint climatic stains, Ex Curie<br>collection, f. Est. \$40.00 (Photo)                                                                                                                                                        |              | . 2            |
| 426        | Δ  | 190, 1  | 91 5c/1/2m, positions 1-3, #1 and 2 printed on blank<br>margin, faint climatic stain, Ex Curie collection, rare<br>and f. Est. \$100.00 (Photo)                                                                                                        | <del>{</del> | 3              |
| 427        | Δ  | 190, 1  | 90b 5c/1/2m, positions 4-5, strip of 3 tied on piece,<br><b>R. stamp without surcharge</b> , <b>#5 printed on connec-</b><br>ting gutter margin, unusual item, Ex Curie Collection,<br>faint climatic stains, yet rare and f. Est. \$125.00<br>(Photo) |              | <sup>-</sup> 3 |
| 428        | *  | 190a    | 5c/1/2m, position 3, inverted surcharge, o.g., f. (Photo)                                                                                                                                                                                              | 100.00       | 1              |
| 429        | *  | 190a    | 5c/1/2m, position 4, inverted surcharge, o.g., faint gum thin, yet f (Photo)                                                                                                                                                                           | 100.00       | 1              |
| 430        | Δ  | 190a    | 5c/1/2m, position 1, inverted surcharge, tied on piece,<br>v. f                                                                                                                                                                                        |              | 1              |
| 431        | Δ  | 190a    | 5c/1/2m, as above, position 3, v. f (Photo)                                                                                                                                                                                                            | 25.00        | 1              |
| 432        | Δ  | 190a    | 5c/1/2m, as previous lot, #4, f (Photo)                                                                                                                                                                                                                | 25.00        | 1              |
| 433        | Δ  | 190a    | 5c/1/2m, position 5, inverted surcharge, v. f. (Photo)                                                                                                                                                                                                 | 25.00        | 1              |
| 434        | Δ. | 190a,   | 191a 5c/1/2m, positions 3, 2, 1, inverted surcharge,<br>last printed on blank gutter, rare and v. f. Ex An-<br>dreini and Brock collections, Est. \$250.00 (Photo)                                                                                     |              | 3              |
| 435        | Δ  | 190Ъ    | 5c/1/2m, position 5, se-tenant with normal stamp, rare<br>and f                                                                                                                                                                                        |              | 2              |
| 436        | Δ  | 191a    | 5c/1/2m, position 2, inverted surcharge, cent. T., yet<br>rare and f (Photo)                                                                                                                                                                           |              | 1              |
|            |    |         | THIRD PRINTING                                                                                                                                                                                                                                         |              |                |
|            |    |         | RED SURCHARGE, 17½mm HIGH                                                                                                                                                                                                                              |              |                |
| 437        | *  | 196-9   | 97 3c/1c, positions 1–3, o.g. strip of 3, center stamp faint gum break, yet rare and f (Photo)                                                                                                                                                         |              | 3              |
| 438        | *  | 196     | 3c/1c, positions 4-5, o.g., each somewhat off center, first one perf. trifle short at B., f.                                                                                                                                                           |              | 2              |
| 439        | Δ  | 196     | 3c/1c, positions 4-5, last printed on blank sheet margin,<br>rare and v. f. Est. \$75.00                                                                                                                                                               |              | 2              |
| <b>440</b> | 0  | 196     | 3c/1c, positions 1-5, #2 and 4 tied on pieces, three trifle<br>off center, as usual, v.f. for these                                                                                                                                                    |              | - 5            |

|   | 441 🖂              | 196              | 3c/1c tied on cover, part of back cut away, cover<br>slightly stained, yet very rare and f                                                      |          | 1   |
|---|--------------------|------------------|-------------------------------------------------------------------------------------------------------------------------------------------------|----------|-----|
|   | 442 △              | 196a             | 3c/1c, position 1, inverted surcharge, tied on piece, v. f.<br>Ex Brock                                                                         | 30.00    | 1   |
|   | 443 🛆              | 196a             | 3c/1c, as above, #3, v. f (Photo)                                                                                                               | 30.00    | 1   |
|   | 444 ∆<br>·         | 196a             | 3c/1c, similar to above, #4, Ex Brock collection, f.<br>(Photo)                                                                                 | 30.00    | 1   |
|   | 445 △              | 196a             | 3c/1c, as above, #5, Ex Brock, v. f (Photo)                                                                                                     | 30.00    | 1   |
| - | 446 🖂              | 197 <sup>.</sup> | 3c/1c, "thin 3", position 2, tied on very nice cover,<br>large "3" on face, v. f. and rare                                                      | 20.00++  | 1   |
|   | 447 ∆ <sup>:</sup> | 197a             | 3c/1c, position 2, inverted surcharge, tied on piece, v. f.<br>(Photo)                                                                          | 60.00    | 1   |
|   | 448 🛧              | 1989             | 9. 5c/lc, positions 1-5, o.g. strip of 5, cent. to R., rare<br>and f. Ex Brock collection (Photo)                                               | .20.00++ | 5   |
|   | 449 ∆              | 198              | 5c/1c, position 4 in pair with #5 printed on blank mar-<br>gin, Ex Andreini collection, very rare and v. f. Est.<br>\$75.00                     |          | 2   |
|   | 450 ()             | 198–9            | 9 5c/1c, three pairs, positions 1-2, 3-4, 4-5, last two on pieces, scarce lot, f. to v.f.                                                       | 21.50+   | 6   |
|   | 451 <b>A</b>       | 198–9            | 9 5c/1c, positions 1-5, all except #2 tied on pieces, #4<br>oval Mil. Sta. Cancel, #5 bar killer, #2 tiny tear L.<br>margin, others f. to v. f. | 18.50-+- | 5   |
|   | 452 🖂              | 198, T           | J. S. U377 5c/1c tied on Reg. Entire to New York, rare,<br>Ex Andreini collection, v. f.                                                        |          | 1   |
|   | 453 ()             | 198a             | 5c/1c, position 1, inverted surcharge, f (Photo)                                                                                                | 25.00    | 1   |
|   | 454 🛆              | 198a             | 5c/1c, position 3, as above, f (Photo)                                                                                                          | 25.00    | 1   |
|   | 455 🛆              | 198a             | 5c/1c, position 4, inverted, f (Photo)                                                                                                          | 25.00    | 1   |
|   | 456 🛆              | 198a             | 5c/1c, position 5, inverted, f (Photo)                                                                                                          | 25.00    | 1   |
|   | 457 🛆              | 198Ъ             | 5c/1c, position 1, vertical surcharge, reading up, Ex<br>Andreini, tied to piece, rare and f (Photo)                                            | 200.00   | 1   |
|   | 458 🛆              | 198b             | 5c/1c, positions 4-5, pair, vertical surcharge, reading up,<br>Ex Andreini collection, v.f. rare and unique (Photo)                             | 400.00++ | - 2 |
|   | 459 △              | 198b             | 5c/lc, position 3, vertical surcharge, reading down,<br>cent. B. R., faint climatic stain, Ex Curie collection,<br>rare and f                   | 200.00   | 1   |
|   | 460 <b>Δ</b>       | 198b             | 5c/1c, position 4, vertical surcharge, reading down, f. (Photo)                                                                                 | 200.00   | 1   |
|   | 461 🛆              | 198Ь             | 5c/lc, position 5, vertical surcharge, reading down,<br>partially split, v. f                                                                   | 200.00   | 1   |
|   | 462 ★              | 198c,            | 199c 5c/1c, pair, positions 1-2, o.g., cent. R., double surcharge, rare and v.f. for these (Photo)                                              | 275.00+  | 2   |

| 463 | *   | 198c   | 5c/lc, position 3, double surcharge, cent. as always<br>B. R., o.g., f                                                               | 25.00  | 1 |
|-----|-----|--------|--------------------------------------------------------------------------------------------------------------------------------------|--------|---|
| 464 | *   | 198c   | 5c/lc, position 4, double surcharge, cent. R., o.g., f.<br>(Photo) 12                                                                | 25.00  | 1 |
| 465 | *   | 198c   | 5c/1c, position 5, double surcharge, cent. R., o.g., f.<br>(Photo) 12                                                                | 25.00  | 1 |
| 466 | Δ . |        | 99c 5c/1c, pair, positions 1-2, <b>double surcharge</b> , tied<br>on piece, very rare used, v. f., Ex Brock collection. As<br>unused | 75.00+ | 2 |
| 467 | 0   | 199a   | 5c/1c, position 2, inverted surcharge, cent. R., f.<br>(Photo)                                                                       | 50.00  | 1 |
| 468 |     |        | 5c/1c, position 2, "thin 5", vertical surcharge, reading<br>up, extremely rare, faint climatic stains, Ex Curie<br>collection, f     | 50.00  | 1 |
| 469 | *   | 200, a | 10c/1c, complete strip of 5, positions 1-5, with broken<br>"1" #4, o.g., v.f                                                         | 38.50+ | 5 |
| 470 | *   | 200, a | Similar lot to above, o.g., cent. trifle R., f. (Photo)                                                                              | 38.50+ | 5 |
| 471 | 0   | 200    | 10c/1c Bar cancel and oval Mil. Station 11, last on piece,<br>first slight thin, f. lot                                              | 13.00+ | 2 |
| 472 | Δ   | 200, a | 10c/1c, positions 1-5, all tied on individual pieces, f. to v. f.                                                                    | 38.50+ | 5 |
| 473 | Δ   | 200, a | 10c/1c, positions 3-4, pair tied on piece, scarce, cent. R.,<br>yet f. for these                                                     | 19.00+ | 2 |