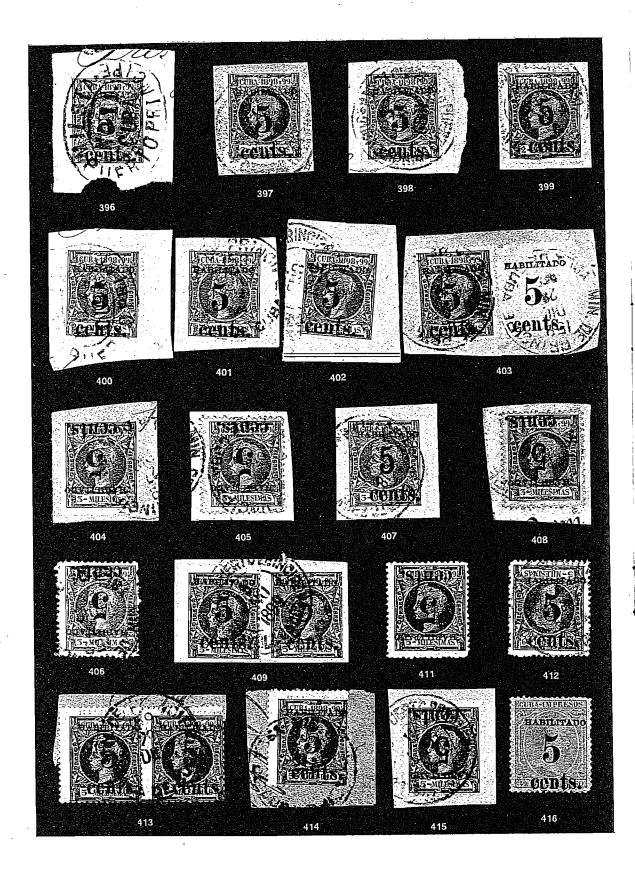

#### Dull Black Surcharge, 171/2mm. High

| 333 | *  | 176 | <pre>1c/1m, strip of five, positions 1-5, complete setting, o.g.,<br/>v. f (Photo)</pre> | 75.00+ | 5 |
|-----|----|-----|------------------------------------------------------------------------------------------|--------|---|
| 334 | *  | 176 | lc/1m, position 1, o.g., light horizontal gum break, cent. trifle B., f.                 | 15.00  | 1 |
| 335 | *  | 176 | lc/1m, #3, o.g., perfs touch at B., f. for this                                          | 15.00  | 1 |
| 336 | *  | 176 | 1c/1m, #4, cent. B., o.g., tiny hinge thin, v.g                                          | 15.00  | 1 |
| 337 | *  | 176 | 1c/1m, #5, o.g., perfs at T. ragged, f                                                   | 15.00  | 1 |
| 338 | 0  | 176 | 1c/1m, #1 and 2, both cent. B., last tied on piece, black cancels, f.                    | 20.00  | 2 |
| 339 | Δ  | 176 | 1c/1m, #3, tied on piece, bluish cancel, cent., T. attrac-<br>tive & f.                  | 10.00+ | 1 |
| 340 | Ο. | 176 | <pre>1c/1m, #4, bluish cancel, cent. trifle R. perfs irregular<br/>as usual, f.</pre>    | 10.00  | 1 |

.

e,

| 341 🛆   | 176 lc/1m, #4 and 5, both tied on individual pieces, last<br>bluish cancel, first cent. T., f. & v. f.                                                                                                        | 20.00+   | 2 |
|---------|---------------------------------------------------------------------------------------------------------------------------------------------------------------------------------------------------------------|----------|---|
| 342 ★   | 178–79 2c/2m, strip of 5, complete setting, positions 1–5, o. g.,<br>v. f                                                                                                                                     | 19.50    | 5 |
| 343 ★   | 178-79 2c/2m, complete setting, position 1 normal, 2-5 sur-<br>charge diagonal, unusual, o.g., v.f(Photo)                                                                                                     | 19.50+   | 5 |
| 344 ()  | 178-79 2c/2m, positions 1-5 complete, 1 and 5 tied on pieces,<br>few as usual off center, f. to v. f. for these                                                                                               | 15.00+   | 5 |
| 345 🛆 . | 178-79 2c/2m, positions 1-5, #3 and 4, pair, all tied on pieces<br>with the rare oval Military Station Cancellation, f. to<br>v. f                                                                            | 15.00++  | 5 |
| 346 🛆   | 178-79 2c/2m, pair tied on piece, position 1-2, cent. R., f.                                                                                                                                                  | 7.50+    | 2 |
| 347 🛆   | 178 2c/2m, position 4 and 5, last position printed on blank<br>margin, edges trifle yellowed, yet rare and f. Ex Curie<br>collection Est. \$50.00                                                             |          | 2 |
| 348 🖂   | 178-79 2c/2m, complete setting 1-5, used on part cover,<br>shifted surcharge, numerals printed between the<br>stamps. A very rare item. Ex Ferrari and Brock Col-<br>lections. Est. net \$125.00              |          | 1 |
| 349 🛆   | 178-79 2c/2m, positions 1 and 2, last lower half bisect, tied<br>on piece with bluish cancel, very rare, Ex Brock col-<br>lection. Est. \$100.00                                                              |          | 2 |
| 350 🖂   | <ul> <li>2c/2m, positions 4-5, first bisected, and tied on cover,</li> <li>Ex Andreini and Brock Collections, very rare and f.</li> <li>Est. \$100.00</li></ul>                                               | <u> </u> | 1 |
| 351 🛆   | 178-80 2c/2m and 3c/3m, each tied on piece with oval<br>Military Station Cancels, last minute fault, rare and f.                                                                                              | 6.00+    | 2 |
| 352 △   | 178-179a 2c/2m, pair, inverted surcharges, positions 2-1, tied<br>on piece, rare and f (Photo)                                                                                                                | 45.00+   | 2 |
| 353 🛆   | 178a 2c/2m, inverted surcharge, #3, tied on piece, rare and<br>v. f                                                                                                                                           | 15.00+   | 1 |
| 354 🛆   | 178a 2c/2m, inverted surcharge, #4, tied on piece, v. f.<br>(Photo)                                                                                                                                           | 15.00+   | 1 |
| 355 △   | 178a 2c/2m, inverted surcharge, #5, with sheet margin ad-<br>joining at L., tied on piece with bluish cancel, rare,<br>attractive and f                                                                       | 15.00+   | 1 |
| 356 🛆   | 178a 2c/2m, pair positions 5 and 4, inverted surcharges, #5<br>printed on blank sheet margin, rare, Ex Andreini and<br>Brock collections. Est. net \$150.00                                                   |          | 2 |
| 357 🛆   | 179, 178 2c/2m, pair, position 1-2, tied on piece with bluish<br>cancel, printed on blank sheet margin, edges around<br>stamps slightly stained, yet rare and f., Ex Curie Col-<br>lection. Est. net \$100.00 |          | 2 |

| 358 🛆        | <ul> <li>180-81 3c/3m, positions 1-5, o.g., #2 and 3 in pair, 3 have slight thins, #5 U.R. corner perf. rounded, scarce lot (Photo of pair) 41.00 5</li> </ul>            |
|--------------|---------------------------------------------------------------------------------------------------------------------------------------------------------------------------|
| 359 ★        | 180-81 3c/3m, similar lot to above, #1-2 in pair, 3 o.g., #4<br>pin hole, #3 small surface scratch (Photo of pair) 41.00 5                                                |
| 360 🔿        | 180-81 3c/3m, positions 1-5, #1, 2 and 4 tied on pieces, #3<br>tiny thin, f. lot                                                                                          |
| 361 🛆        | 180a, 181a 3c/3m, pair, inverted surcharges, position 2 and 1,<br>tied on piece with bluish cancel, rare and v. f. show-<br>piece (Photo) 120.00++ 2                      |
| _362 ()      | 180a 3c/3m, position 3, inverted surcharge, f (Photo) 20.00 1                                                                                                             |
| 363 <b>A</b> | 180a 3c/3m, position 4, inverted surcharge, tied on piece<br>with bluish cancel, rare & v. f                                                                              |
| 364 🛆        | 180a 3c/3m, position 5, as above, rare and f (Photo) 20.00+ 1                                                                                                             |
| 365 ★        | 181 3c/3m, position 2, "small 3", o.g., cent. L., f. for this 15.00 1                                                                                                     |
| 366 ★        | 188-89 5c/5m, strip of 5, the complete setting 1-5, cent. trifle<br>R., extremely rare, o.g., v. f (Photo) 115.00++ 5                                                     |
| 367 ★        | 188         5c/5m, cent. B. R., perfs touch at B., very faint thin,           v.g.         10.00         1                                                                |
| 368 🔿        | 1885c/5m, positions 1, 3-5, #1 tied on piece, each trifle off<br>center as usual, f. to v. f. for these40.004                                                             |
| 369 <b>(</b> | 188 5c/5m, position 5 tied on piece, f 10.00 1                                                                                                                            |
| 370 △        | <ul> <li>188-89 5c/5m, strip of 3, positions 1-3, #2 printed on blank<br/>connecting gutter, extremely rare and v.f. Ex Brock<br/>collection. Est. net \$100.00</li></ul> |
| 371 🛆        | <ul> <li>188 plus U. S. 279d 5c/5m, plus 2c tied together on piece with bluish cancel, rare combination, v. f. Est. \$25.00</li> <li>(Photo) — 2</li> </ul>               |
| 372 △        | 188a 5c/5m, position 1, inverted surcharge, tied on piece, f.<br>(Photo) 30.00 1                                                                                          |
| 373 🛆        | 188a 5c/5m, position 3, inverted surcharge, tied on piece, f.<br>(Photo) 30.00 1                                                                                          |
| <b>374</b> ∆ | 188a 5c/5m, position 4, <b>inverted surcharge</b> , tied on piece, v. f.<br>(Photo) 30.00 1                                                                               |
| 375 🔿        | 188a 5c/5m, position 5, inverted surcharge, tiny tear and<br>thin in T. margin, v. f. appearance (Photo) 30.00 1                                                          |
| 376 🖂        | 188a 5c/5m, inverted surcharge tied on cover, stamp f., cover<br>fair, very rare                                                                                          |
| 377 🔿        | 189 5c/5m, position 2, "narrow 5", cent. R., faulty, (Photo) 50.00 1                                                                                                      |
| 378 ()       | 189 5c/5m, as above, L. R. corner perf. trifle rounded, f.<br>(Photo) 50.00 1                                                                                             |
| 379 🛆        | 189a 5c/5m, position 2, inverted surcharge, tied on piece,<br>very rare and f                                                                                             |
| •            | -34                                                                                                                                                                       |