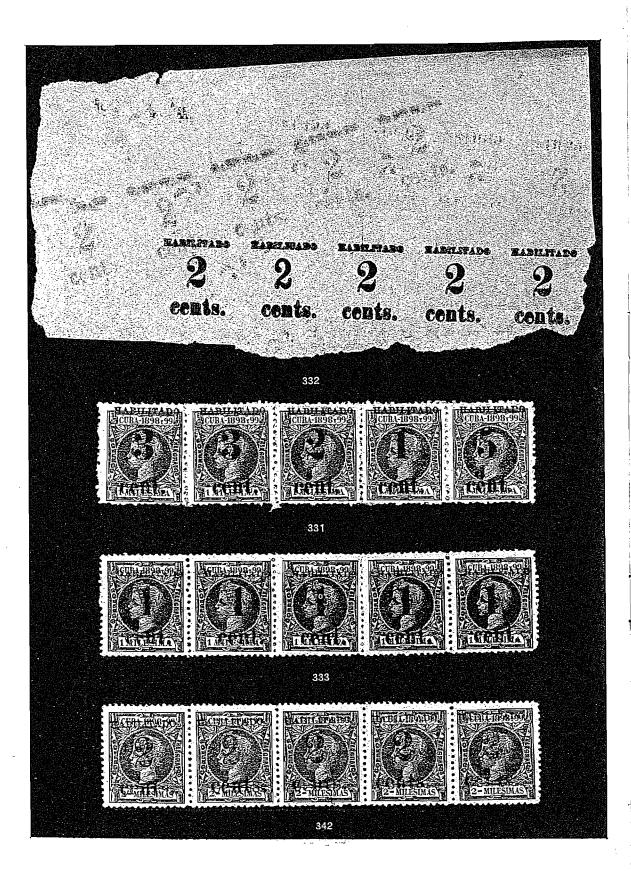

| 1 | <br>3c on 1m orange brown, the rare and possibly unique essay Est. \$150.00                                                                                 | 330 E |
|---|-------------------------------------------------------------------------------------------------------------------------------------------------------------|-------|
| 5 | <br>Trial proof strip of five, containing the five values,<br>extremely rare and possibly unique. Est. \$150.00<br>(Photo)                                  | 331 P |
| 1 | <br>(178–179P) 2c Proof impression on green paper, show-<br>ing entire setting of the five positions. Extremely<br>rare, Ex.Brock collection, Est, \$100.00 | 332 P |

#### FIRST PRINTING

#### Dull Black Surcharge, 171/2mm. High

| 333 | *  | 176 | <pre>1c/1m, strip of five, positions 1-5, complete setting, o.g.,<br/>v. f (Photo)</pre> | 75.00+ | 5 |
|-----|----|-----|------------------------------------------------------------------------------------------|--------|---|
| 334 | *  | 176 | lc/1m, position 1, o.g., light horizontal gum break, cent. trifle B., f.                 | 15.00  | 1 |
| 335 | *  | 176 | lc/1m, #3, o.g., perfs touch at B., f. for this                                          | 15.00  | 1 |
| 336 | *  | 176 | 1c/1m, #4, cent. B., o.g., tiny hinge thin, v.g                                          | 15.00  | 1 |
| 337 | *  | 176 | 1c/1m, #5, o.g., perfs at T. ragged, f                                                   | 15.00  | 1 |
| 338 | 0  | 176 | 1c/1m, #1 and 2, both cent. B., last tied on piece, black cancels, f.                    | 20.00  | 2 |
| 339 | Δ  | 176 | 1c/1m, #3, tied on piece, bluish cancel, cent., T. attrac-<br>tive & f.                  | 10.00+ | 1 |
| 340 | Ο. | 176 | <pre>1c/1m, #4, bluish cancel, cent. trifle R. perfs irregular<br/>as usual, f.</pre>    | 10.00  | 1 |

.

e,

| 341 🛆   | 176 lc/1m, #4 and 5, both tied on individual pieces, last<br>bluish cancel, first cent. T., f. & v. f.                                                                                                        | 20.00+   | 2 |
|---------|---------------------------------------------------------------------------------------------------------------------------------------------------------------------------------------------------------------|----------|---|
| 342 ★   | 178–79 2c/2m, strip of 5, complete setting, positions 1–5, o. g.,<br>v. f                                                                                                                                     | 19.50    | 5 |
| 343 ★   | 178-79 2c/2m, complete setting, position 1 normal, 2-5 sur-<br>charge diagonal, unusual, o.g., v.f(Photo)                                                                                                     | 19.50+   | 5 |
| 344 ()  | 178-79 2c/2m, positions 1-5 complete, 1 and 5 tied on pieces,<br>few as usual off center, f. to v. f. for these                                                                                               | 15.00+   | 5 |
| 345 🛆 . | 178-79 2c/2m, positions 1-5, #3 and 4, pair, all tied on pieces<br>with the rare oval Military Station Cancellation, f. to<br>v. f                                                                            | 15.00++  | 5 |
| 346 🛆   | 178-79 2c/2m, pair tied on piece, position 1-2, cent. R., f.                                                                                                                                                  | 7.50+    | 2 |
| 347 🛆   | 178 2c/2m, position 4 and 5, last position printed on blank<br>margin, edges trifle yellowed, yet rare and f. Ex Curie<br>collection Est. \$50.00                                                             |          | 2 |
| 348 🖂   | 178-79 2c/2m, complete setting 1-5, used on part cover,<br>shifted surcharge, numerals printed between the<br>stamps. A very rare item. Ex Ferrari and Brock Col-<br>lections. Est. net \$125.00              |          | 1 |
| 349 🛆   | 178-79 2c/2m, positions 1 and 2, last lower half bisect, tied<br>on piece with bluish cancel, very rare, Ex Brock col-<br>lection. Est. \$100.00                                                              |          | 2 |
| 350 🖂   | <ul> <li>2c/2m, positions 4-5, first bisected, and tied on cover,</li> <li>Ex Andreini and Brock Collections, very rare and f.</li> <li>Est. \$100.00</li></ul>                                               | <u> </u> | 1 |
| 351 🛆   | 178-80 2c/2m and 3c/3m, each tied on piece with oval<br>Military Station Cancels, last minute fault, rare and f.                                                                                              | 6.00+    | 2 |
| 352 △   | 178-179a 2c/2m, pair, inverted surcharges, positions 2-1, tied<br>on piece, rare and f (Photo)                                                                                                                | 45.00+   | 2 |
| 353 🛆   | 178a 2c/2m, inverted surcharge, #3, tied on piece, rare and<br>v. f                                                                                                                                           | 15.00+   | 1 |
| 354 🛆   | 178a 2c/2m, inverted surcharge, #4, tied on piece, v. f.<br>(Photo)                                                                                                                                           | 15.00+   | 1 |
| 355 △   | 178a 2c/2m, inverted surcharge, #5, with sheet margin ad-<br>joining at L., tied on piece with bluish cancel, rare,<br>attractive and f                                                                       | 15.00+   | 1 |
| 356 🛆   | 178a 2c/2m, pair positions 5 and 4, inverted surcharges, #5<br>printed on blank sheet margin, rare, Ex Andreini and<br>Brock collections. Est. net \$150.00                                                   |          | 2 |
| 357 🛆   | 179, 178 2c/2m, pair, position 1-2, tied on piece with bluish<br>cancel, printed on blank sheet margin, edges around<br>stamps slightly stained, yet rare and f., Ex Curie Col-<br>lection. Est. net \$100.00 |          | 2 |

| 358 🛆        | <ul> <li>180-81 3c/3m, positions 1-5, o.g., #2 and 3 in pair, 3 have slight thins, #5 U.R. corner perf. rounded, scarce lot (Photo of pair) 41.00 5</li> </ul>            |
|--------------|---------------------------------------------------------------------------------------------------------------------------------------------------------------------------|
| 359 ★        | 180-81 3c/3m, similar lot to above, #1-2 in pair, 3 o.g., #4<br>pin hole, #3 small surface scratch (Photo of pair) 41.00 5                                                |
| 360 🔿        | 180-81 3c/3m, positions 1-5, #1, 2 and 4 tied on pieces, #3<br>tiny thin, f. lot                                                                                          |
| 361 🛆        | 180a, 181a 3c/3m, pair, inverted surcharges, position 2 and 1,<br>tied on piece with bluish cancel, rare and v. f. show-<br>piece (Photo) 120.00++ 2                      |
| _362 ()      | 180a 3c/3m, position 3, inverted surcharge, f (Photo) 20.00 1                                                                                                             |
| 363 <b>A</b> | 180a 3c/3m, position 4, inverted surcharge, tied on piece<br>with bluish cancel, rare & v. f                                                                              |
| 364 🛆        | 180a 3c/3m, position 5, as above, rare and f (Photo) 20.00+ 1                                                                                                             |
| 365 ★        | 181 3c/3m, position 2, "small 3", o.g., cent. L., f. for this 15.00 1                                                                                                     |
| 366 ★        | 188-89 5c/5m, strip of 5, the complete setting 1-5, cent. trifle<br>R., extremely rare, o.g., v. f (Photo) 115.00++ 5                                                     |
| 367 ★        | 188         5c/5m, cent. B. R., perfs touch at B., very faint thin,           v.g.         10.00         1                                                                |
| 368 🔿        | 1885c/5m, positions 1, 3-5, #1 tied on piece, each trifle off<br>center as usual, f. to v. f. for these40.004                                                             |
| 369 <b>(</b> | 188 5c/5m, position 5 tied on piece, f 10.00 1                                                                                                                            |
| 370 △        | <ul> <li>188-89 5c/5m, strip of 3, positions 1-3, #2 printed on blank<br/>connecting gutter, extremely rare and v.f. Ex Brock<br/>collection. Est. net \$100.00</li></ul> |
| 371 🛆        | <ul> <li>188 plus U. S. 279d 5c/5m, plus 2c tied together on piece with bluish cancel, rare combination, v. f. Est. \$25.00</li> <li>(Photo) — 2</li> </ul>               |
| 372 △        | 188a 5c/5m, position 1, inverted surcharge, tied on piece, f.<br>(Photo) 30.00 1                                                                                          |
| 373 🛆        | 188a 5c/5m, position 3, inverted surcharge, tied on piece, f.<br>(Photo) 30.00 1                                                                                          |
| <b>374</b> ∆ | 188a 5c/5m, position 4, <b>inverted surcharge</b> , tied on piece, v. f.<br>(Photo) 30.00 1                                                                               |
| 375 🔿        | 188a 5c/5m, position 5, inverted surcharge, tiny tear and<br>thin in T. margin, v. f. appearance (Photo) 30.00 1                                                          |
| 376 🖂        | 188a 5c/5m, inverted surcharge tied on cover, stamp f., cover<br>fair, very rare                                                                                          |
| 377 🔿        | 189 5c/5m, position 2, "narrow 5", cent. R., faulty, (Photo) 50.00 1                                                                                                      |
| 378 ()       | 189 5c/5m, as above, L. R. corner perf. trifle rounded, f.<br>(Photo) 50.00 1                                                                                             |
| 379 🛆        | 189a 5c/5m, position 2, inverted surcharge, tied on piece,<br>very rare and f                                                                                             |
| •            | -34                                                                                                                                                                       |