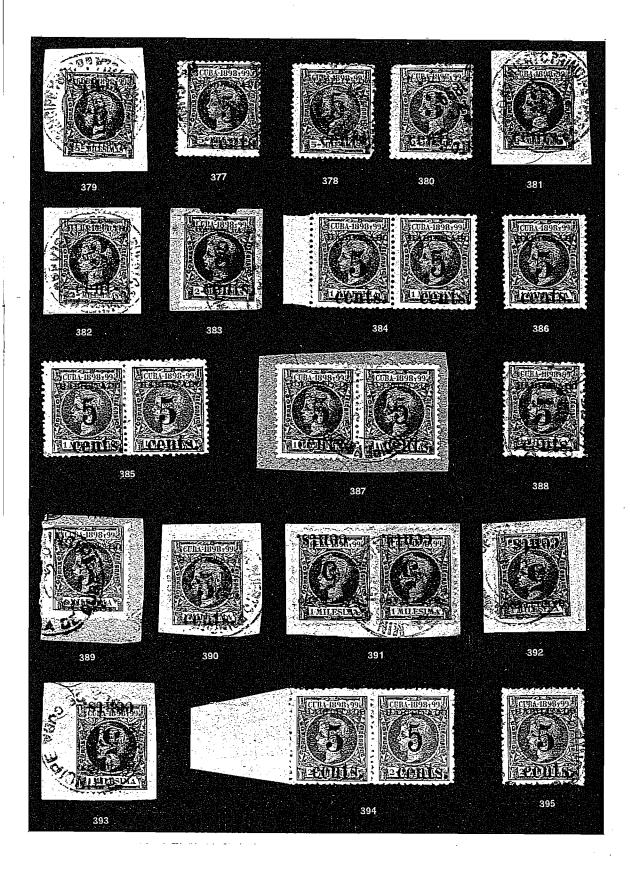

| 4  | 01 🛆  | 186   | 5c/3m, position 3, tied on piece, v.f (Photo)                                                                                                                                                             | 30.00                | 1 |
|----|-------|-------|-----------------------------------------------------------------------------------------------------------------------------------------------------------------------------------------------------------|----------------------|---|
| 4  | )2 ∆· | 186   | 5c/2m, position 4, tied on piece, v. f (Photo)                                                                                                                                                            | 30.00                | 1 |
| 4  | )3 🛆  | 186   | 5c/3m, pair, position 4-5, last printed on blank sheet margin, rare and v. f. Est. \$125.00 (Photo)                                                                                                       |                      | 2 |
| 4  | )4 △  | 186a  | 5c/3m, position 1, inverted surcharge, tied on piece,<br>rare & f                                                                                                                                         | 200.00               | 1 |
| 4  | 05 🛆  | 186a  | 5c/3m, position 3, inverted surcharge, tied on piece, slight climatic stains, Ex Curie collection (Photo)                                                                                                 | 200.00               | 1 |
| 4  | 06 🔿  | 186a  | 5c/3m, position 5, inverted surcharge, cent. R. Ex<br>Thorne and Brock collections, f (Photo)                                                                                                             | 200.00               | 1 |
| 4  | 07 🛆  | 187   | 5c/3m, position 2, "narrow 5", tied on piece, v.f. (Photo)                                                                                                                                                | 100.00               | 1 |
| 4  | 08 🛆  | 187a  | 5c/3m, position 2, inverted surcharge, tied on piece, faint climatic stains, Ex Curie collection, f. (Photo)                                                                                              | 250.00               | 1 |
| 4  | 09 🛆  | 188-8 | 9 5c/5m, position 1-2, originally pair, severed and put together, tied on piece, f (Photo)                                                                                                                | 60.00                | 2 |
| 4  | 10 🛆  | 188   | 5c/5m, position 4, tied on piece, cent. trifle R., f                                                                                                                                                      | 10.00+               | 1 |
| 4  | 11 ★  | 188a  | 5c/5m, position 3, o.g., inverted surcharge, cent. trifle<br>R., f                                                                                                                                        | 125.00               | 1 |
| 4  | 12 () | 188a  | 5c/5m, position 4, inverted surcharge, cent. trifle L., yet<br>v. f                                                                                                                                       | 30.00+               | 1 |
| 4  | 13 🛆  | 188Ь  | 5c/5m, pair, positions 1-2, double surcharge, tied on<br>piece, also strong double offset on back, cent. as al-<br>ways to B. R., v.f. for this great rarity, said to be<br>unique. Est. \$300.00 (Photo) |                      | 2 |
| 4  | 14 A  | 188b  | 5c/5m, position 3, <b>double surcharge</b> , centering as al-<br>ways R. B., rare and v. f. for this. Est. \$125.00 (Photo)                                                                               |                      | 1 |
| 4  | 15 🛆  | 189a  | 5c/5m, position 2, "thin 2", inverted surcharge, tied<br>on piece, rare and f (Photo)                                                                                                                     | 100.00+ <sup>-</sup> | 1 |
| •4 | 16 ★  | 190   | $5c/I_2m$ , variety "ccnts" thin, v.g (Photo)                                                                                                                                                             | 40.00                | 1 |
| 4  | 17 ★  | 190–9 | 1 5c/1/2m, pair #1-2, o.g., #1 slight crease, #2 small<br>thin, looks v.f                                                                                                                                 | 115.00               | 2 |
| 4  | 18 ★  | 190   | 5c/1/2m, position 3, o.g., v.f(Photo)                                                                                                                                                                     | 40.00                | 1 |
| 4  | 19 ★  | 190   | 5c/1/2m, position 4, o.g., cent. R. f(Photo)                                                                                                                                                              | 40.00                | 1 |
| 4  | 20 ★  | 190   | 5c/1/2m, position 5, o. g., L. R. corner gum crease, also slight thin, v. g                                                                                                                               | 40.00                | 1 |
| 4  | 21 () | 1909  | 1 5c/1/2m, complete positions 1-5, used, #3 tiny thin, balance f. to v. f.                                                                                                                                | 55.00+               | 5 |
| 4  | 22 () | 190   | 5c, position 5, printed on a blank piece of sheet mar-<br>gin, rare and f (Photo)                                                                                                                         |                      | 1 |
|    |       |       |                                                                                                                                                                                                           |                      |   |

| 423        | Δ  | 190     | 5c/½m, position 3-5, center stamp printed on blank<br>connecting gutter, very rare and v. f. Est. \$100.00<br>(Photo)                                                                                                                                  | <u> </u>     | 3              |
|------------|----|---------|--------------------------------------------------------------------------------------------------------------------------------------------------------------------------------------------------------------------------------------------------------|--------------|----------------|
| 424        | Δ  | 190, 19 | 91 5c/1/2m, position 1-2, tied on piece, #1 printed on blank margin, very rare and v. f. Est. \$50.00 (Photo)                                                                                                                                          | :<br>        | 2              |
| 425        | Δ. | 190, 1  | 91 Similar lot to above, faint climatic stains, Ex Curie<br>collection, f. Est. \$40.00 (Photo)                                                                                                                                                        |              | . 2            |
| 426        | Δ  | 190, 1  | 91 5c/1/2m, positions 1-3, #1 and 2 printed on blank<br>margin, faint climatic stain, Ex Curie collection, rare<br>and f. Est. \$100.00 (Photo)                                                                                                        | <del>{</del> | 3              |
| 427        | Δ  | 190, 1  | 90b 5c/1/2m, positions 4-5, strip of 3 tied on piece,<br><b>R. stamp without surcharge</b> , <b>#5 printed on connec-</b><br>ting gutter margin, unusual item, Ex Curie Collection,<br>faint climatic stains, yet rare and f. Est. \$125.00<br>(Photo) |              | <sup>-</sup> 3 |
| 428        | *  | 190a    | 5c/1/2m, position 3, inverted surcharge, o.g., f. (Photo)                                                                                                                                                                                              | 100.00       | 1              |
| 429        | *  | 190a    | 5c/1/2m, position 4, inverted surcharge, o.g., faint gum thin, yet f (Photo)                                                                                                                                                                           | 100.00       | 1              |
| 430        | Δ  | 190a    | 5c/1/2m, position 1, inverted surcharge, tied on piece,<br>v. f                                                                                                                                                                                        |              | 1              |
| 431        | Δ  | 190a    | 5c/1/2m, as above, position 3, v. f (Photo)                                                                                                                                                                                                            | 25.00        | 1              |
| 432        | Δ  | 190a    | 5c/1/2m, as previous lot, #4, f (Photo)                                                                                                                                                                                                                | 25.00        | 1              |
| 433        | Δ  | 190a    | 5c/1/2m, position 5, inverted surcharge, v. f. (Photo)                                                                                                                                                                                                 | 25.00        | 1              |
| 434        | Δ. | 190a,   | 191a 5c/1/2m, positions 3, 2, 1, inverted surcharge,<br>last printed on blank gutter, rare and v. f. Ex An-<br>dreini and Brock collections, Est. \$250.00 (Photo)                                                                                     |              | 3              |
| 435        | Δ  | 190Ъ    | 5c/1/2m, position 5, se-tenant with normal stamp, rare<br>and f                                                                                                                                                                                        |              | 2              |
| 436        | Δ  | 191a    | 5c/1/2m, position 2, inverted surcharge, cent. T., yet<br>rare and f (Photo)                                                                                                                                                                           |              | 1              |
|            |    |         | THIRD PRINTING                                                                                                                                                                                                                                         |              |                |
|            |    |         | RED SURCHARGE, 17½mm HIGH                                                                                                                                                                                                                              |              |                |
| 437        | *  | 196-9   | 97 3c/1c, positions 1–3, o.g. strip of 3, center stamp faint gum break, yet rare and f (Photo)                                                                                                                                                         |              | 3              |
| 438        | *  | 196     | 3c/1c, positions 4-5, o.g., each somewhat off center, first one perf. trifle short at B., f.                                                                                                                                                           |              | 2              |
| 439        | Δ  | 196     | 3c/1c, positions 4-5, last printed on blank sheet margin,<br>rare and v. f. Est. \$75.00                                                                                                                                                               |              | 2              |
| <b>440</b> | 0  | 196     | 3c/1c, positions 1-5, #2 and 4 tied on pieces, three trifle<br>off center, as usual, v.f. for these                                                                                                                                                    |              | - 5            |