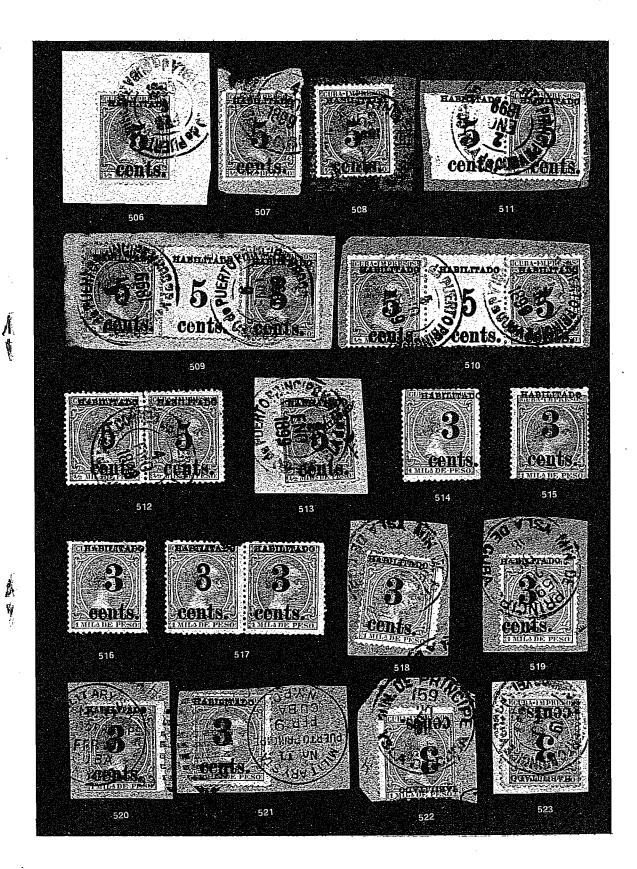

| 3c/1m, similar to above, f (Photo)                                                                                                                               | 75.00   | 1   |
| 527   | Δ   | 201c   | 3c/1m, position 3, var. "EENT", inverted surcharge<br>stamp has slight climatic stains, Ex Curie collection<br>rare and f                                        | ,       | 1   |
| 528   | Δ   | 201–2  | 02 3c/1m, position 4-5, <b>#5 printed on blank sheet mar-</b><br>gin, rare and f. Ex. Andreini and Brock, Est. \$200.00<br>(Photo)                               | ) .     | 2   |
| 529   | Δ.  | 202    | 3c/1m, position 4, "thin 3", tied on piece, v. f. (Photo)                                                                                                        |         | 1   |

48





| 530   | Δ ,                   | 202a   | 3c/1m, position 4, "thin 3", inverted surcharge, rare<br>and f (Photo) 150.00                                                          | 1 |
|-------|-----------------------|--------|----------------------------------------------------------------------------------------------------------------------------------------|---|
| 531   | *                     | 203    | 3c/2m, position 5, o.g., small pin head paper flaw, yet<br>v. f. Ex Brock (Photo) 200.00                                               | 1 |
| 532 ( | 0                     | 203    | 3c/2m, position 1, cent. B., f (Photo) 40.00                                                                                           | 1 |
| 533 ( | 0                     | 203    | 3c/2m, position 2