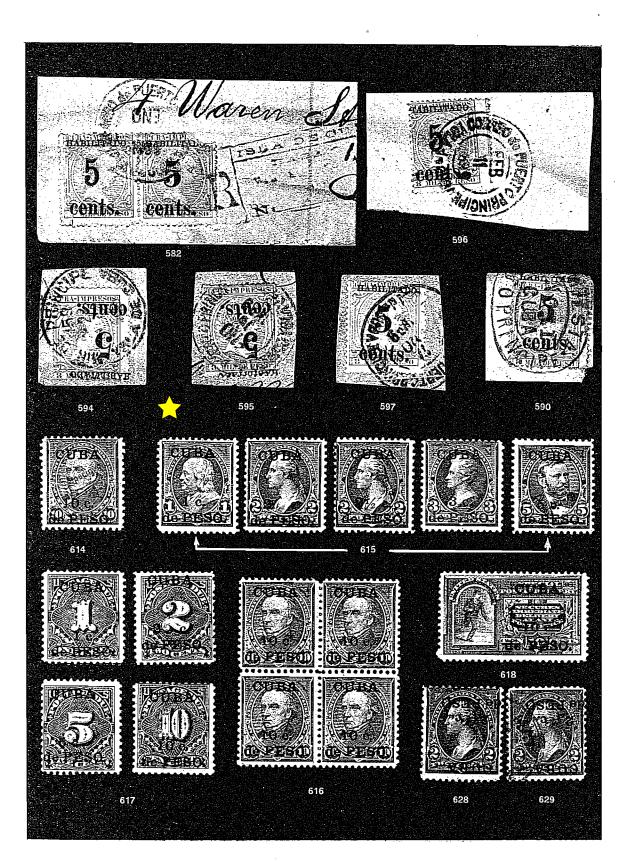

u

C

A,

ų

i

|               |                  |              | 55                                                                                                                                |                                       | •         |    |
|---------------|------------------|--------------|-----------------------------------------------------------------------------------------------------------------------------------|---------------------------------------|-----------|----|
| <u> 594</u> → | <del>595</del> ∆ | 219c         | 5c/8m, the above variety, inverted surcharg<br>rare and f. for this                                                               |                                       | 400.00    | 1  |
| <u>597</u> →  | 59≠ △ 🔶          | 219b         | 5c/8m, position 3, variety "EENTS" tied on                                                                                        | piece, f.<br>(Photo)                  | 200.00    | 1  |
| :             | 593 ★            | 219b         | 5c/8m, position 3, variety "EENTS", unused, ely rare, Est. net \$600.00                                                           |                                       | <u>i'</u> | 1  |
| -             | 592 △            | 219a         | 5c/8m, as above, position 2, i.                                                                                                   | (Photo)                               | 250.00    | 1  |
|               | 591 △            | 219a         | 5c/8m, position 1, inverted surcharge, tied or f.                                                                                 |                                       | 250.00    | 1  |
| ŝ             | 590 🖂            | 219          | 5c/8m, tied on Reg. cover to St. Louis. Mo. wi<br>Mil. Sta. pmk, stamp damaged T. margin, yet r<br>desirable. Ex Brock Collection | are and                               | 100.00+-  | 1  |
| -             | 589 A.           | 219          | 5c/8m, position 5, tied on piece, f                                                                                               | (Photo)                               | 100.00    | 1  |
| 5             | 588 🛆            | 219          | 5c/8m, position 2, tied on piece, faint tropical<br>f.                                                                            |                                       | 100.00    | 1  |
| ·             | 587 🔿            | 219          | 5m/8m, position 1, cent. T.L., f                                                                                                  | (Photo)                               | 100.00    | 1  |
|               | 586 ★            | 219          | 5c/8m, position 2, centering and condition as f                                                                                   |                                       | 300.00    | 1. |
| 5             | 585 ★            | 219          | 5c/8m, position 1, o.g., perfs cut design at 1<br>and f                                                                           |                                       | 300.00    | 1  |
| 2             | 584 Δ            | <i>2</i> 18a | .5c/4m, position 4, "thin 5" inverted surcharge<br>climatic stains, yet rare & f. Ex Curie col<br>(                               |                                       | 500.00    | ľ  |
| -             | ×83 △            | 218          |                                                                                                                                   | (Photo)                               | 400.00    | 1  |
|               | 82 🖂             |              |                                                                                                                                   | l, #218<br>le item<br>( <b>Photo)</b> | 525.00    | 1  |
|               | 81 🛆             |              | 5c/4m, position 3, variety "EENTS" inverte<br>charge, tied on piece faint climatic stains, ver<br>& f. Ex Curie collection        | ry rare<br>(Photo)                    | 500.00    | 1  |
| 5             | 80 ()            | 217b         | 5c/4m, position 5, inverted surcharge, rare an (                                                                                  | df.<br>( <b>Photo)</b>                | 350.00    | 1  |
| 5             | 79 ()            | 217ь         | 5c/4m, position 2, inverted surcharge, small pigment in paper, hardly visible on face, f. (                                       |                                       | 350.00    | 1  |
|               | 78 △ ·           |              | 5c/4m, the above used, f (                                                                                                        | . ,                                   | 300.00    | 1  |
|               |                  | <i>211</i> a | 5c/4m, position 3, variety "EENTS", o. g., one<br>greatest rarieties in mint condition ,f. Est.                                   |                                       | ·         | 1  |
|               | 77 ★             |              | good (                                                                                                                            | Photo)                                | 125.00    | 1  |
| 5             | 76 ()            | 217          | 5c/4m, position 5, small part of U.R. corner n                                                                                    | nissing.                              |           |    |

### MILITARY STATION CANCELLATIONS

#### 1898-99

| 598 🖂 | U. S. 290 10c Omaha, tied on neat cover with Military Sta.<br>Santiago, marking, v. f. normal cat.                                                                     | 6.00++ 1 |
|-------|------------------------------------------------------------------------------------------------------------------------------------------------------------------------|----------|
| 599 🖂 | U. S. 291 50c Omaha, tied on Patriotic cover with above<br>Mil. Station marking, superb                                                                                | 35.00+ 1 |
| 600 🖾 | Various U. S. Two covers of War Period plus 9 covers and<br>2 pieces with 4 stamps, all cancelled Mil. Sta. #1,<br>various types of markings, v. f. lot. Est. \$12.00+ | 13       |
| 601   | Various U.S., Mil. Sta. #3 Guantamo(3), #5 San Luis(1),<br>#6 Manzanillo(3), v.f. lot. Est. net \$12.50                                                                | , 7      |
| 602 🔀 | Various U. S., Stamps and 2 Entires, Mil. Sta. #10 Havana<br>(2), #13 Cienfuegos(1), #15 Pinar del Rio(1), #16<br>Guanajay(2), v. f. scarce lot. Est. \$15.00          | — б      |
| 603 🔀 | Various U. S., 1895–98; Mil. Sta. #26 Buena Vista(1), #27<br>Matanzas(2), #28 Santa Clara(2), one patriotic, v. f.<br>lot. Est. \$15.00                                | 5        |
| 604 🖂 | U. S. 279 1c green, tied Grand Rapids, Mich., to Patriotic<br>cover referring to Spanish Am. War, unusual type, 3<br>colors, v. f. Est. \$5.00                         | 1        |
| 605 🖂 | Various U. S. Four SpanAm. War Patriotics, also 1 "Camp<br>Columbia", all used, f. to v. f                                                                             | 5        |
| 606 🖂 | Cuba 221 lc pair, tied on cover handstamped "SOLDIERS<br>LETTER - 1st N. C. V. I.", v. f.                                                                              | 1        |
| 607 🖂 | Cuba 221, 223 Three covers, two handstamped "Soldiers<br>Letter", one S. L. Military Station No. 4, Baracoa,<br>scarce & v. f. Est. \$6.00                             | <u> </u> |
| 608 🖂 | Cuba 221-2, 224-6 1c to 10c tied on Patriotic cover (flag)<br>issued by Army Christian Commission (YMCA), Mat-<br>anzas to New Bedford, Mass. rare & v. f.             | ·.<br>1  |
| 609 🖂 | Cuba 221(3), 223(4), 225(4), 226 Seven covers, including three<br>Soldiers Letters, some of stamps with faults, covers f.                                              | 7        |
| 610 🖂 | Cuba 223, 225 Three Mil. Sta. covers, #10 Havana(2) one<br>patriotic and one #13 Cienfuegos, fine lot                                                                  | 3        |