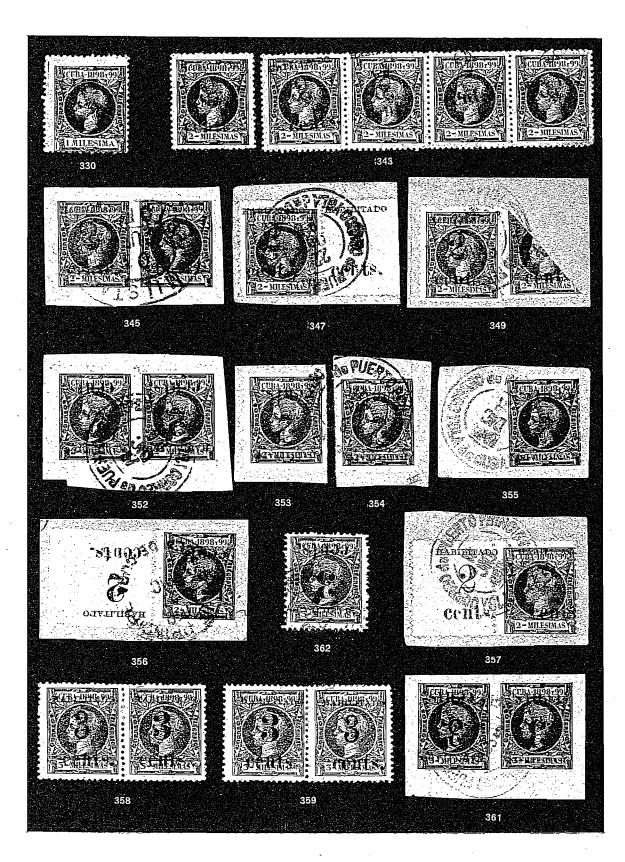

| 358 🛆        | <ul> <li>180-81 3c/3m, positions 1-5, o.g., #2 and 3 in pair, 3 have slight thins, #5 U.R. corner perf. rounded, scarce lot (Photo of pair) 41.00 5</li> </ul>            |
|--------------|---------------------------------------------------------------------------------------------------------------------------------------------------------------------------|
| 359 ★        | 180-81 3c/3m, similar lot to above, #1-2 in pair, 3 o.g., #4<br>pin hole, #3 small surface scratch (Photo of pair) 41.00 5                                                |
| 360 🔿        | 180-81 3c/3m, positions 1-5, #1, 2 and 4 tied on pieces, #3<br>tiny thin, f. lot                                                                                          |
| 361 🛆        | 180a, 181a 3c/3m, pair, inverted surcharges, position 2 and 1,<br>tied on piece with bluish cancel, rare and v. f. show-<br>piece (Photo) 120.00++ 2                      |
| _362 ()      | 180a 3c/3m, position 3, inverted surcharge, f (Photo) 20.00 1                                                                                                             |
| 363 <b>A</b> | 180a 3c/3m, position 4, inverted surcharge, tied on piece<br>with bluish cancel, rare & v. f                                                                              |
| 364 🛆        | 180a 3c/3m, position 5, as above, rare and f (Photo) 20.00+ 1                                                                                                             |
| 365 ★        | 181 3c/3m, position 2, "small 3", o.g., cent. L., f. for this 15.00 1                                                                                                     |
| 366 ★        | 188-89 5c/5m, strip of 5, the complete setting 1-5, cent. trifle<br>R., extremely rare, o.g., v. f (Photo) 115.00++ 5                                                     |
| 367 ★        | 188         5c/5m, cent. B. R., perfs touch at B., very faint thin,           v.g.         10.00         1                                                                |
| 368 🔿        | 1885c/5m, positions 1, 3-5, #1 tied on piece, each trifle off<br>center as usual, f. to v. f. for these40.004                                                             |
| 369 <b>(</b> | 188 5c/5m, position 5 tied on piece, f 10.00 1                                                                                                                            |
| 370 △        | <ul> <li>188-89 5c/5m, strip of 3, positions 1-3, #2 printed on blank<br/>connecting gutter, extremely rare and v.f. Ex Brock<br/>collection. Est. net \$100.00</li></ul> |
| 371 🛆        | <ul> <li>188 plus U. S. 279d 5c/5m, plus 2c tied together on piece with bluish cancel, rare combination, v. f. Est. \$25.00</li> <li>(Photo) — 2</li> </ul>               |
| 372 △        | 188a 5c/5m, position 1, inverted surcharge, tied on piece, f.<br>(Photo) 30.00 1                                                                                          |
| 373 🛆        | 188a 5c/5m, position 3, inverted surcharge, tied on piece, f.<br>(Photo) 30.00 1                                                                                          |
| <b>374</b> ∆ | 188a 5c/5m, position 4, <b>inverted surcharge</b> , tied on piece, v. f.<br>(Photo) 30.00 1                                                                               |
| 375 🔿        | 188a 5c/5m, position 5, inverted surcharge, tiny tear and<br>thin in T. margin, v. f. appearance (Photo) 30.00 1                                                          |
| 376 🖂        | 188a 5c/5m, inverted surcharge tied on cover, stamp f., cover<br>fair, very rare                                                                                          |
| 377 🔿        | 189 5c/5m, position 2, "narrow 5", cent. R., faulty, (Photo) 50.00 1                                                                                                      |
| 378 ()       | 189 5c/5m, as above, L. R. corner perf. trifle rounded, f.<br>(Photo) 50.00 1                                                                                             |
| 379 🛆        | 189a 5c/5m, position 2, inverted surcharge, tied on piece,<br>very rare and f                                                                                             |
| •            | -34                                                                                                                                                                       |

### SECOND PRINTING

### Shiny Black Surcharge, 171/2mm High

| 380 ( | <u>O</u> | 179F  | 3c/2m, position 1, cent. L., thin, only 2 known (Photo) 20                                                                                                              | 00.00   | Ĩ |
|-------|----------|-------|-------------------------------------------------------------------------------------------------------------------------------------------------------------------------|---------|---|
| 381   | Δ        | 179F  | 3c/2m, position 3, tied on piece, Ex Brock collection,<br>rare and v.f                                                                                                  | 00.00+  | 1 |
| 382 . | Δ        | 179F  | 3c/2m, position 4, tied on piece, cent. R. yet rare and<br>v. f. for this (Photo) 20                                                                                    | 00.00+  | 1 |
| 383   | Δ        | 179G  | 3c/2m, position 2, "thin 3", tied on piece, minute<br>thin T. margin and small pin hole, yet desirable and<br>very rare                                                 | 00.00+  | 1 |
| 384 - | *        | 18283 | 3 5c/1m, pair, positions 1-2, o.g., rare and v.f. Ex<br>Brock collection                                                                                                | +00.00  | 2 |
| 385 - | *        | 18382 | 2 5c/1m, pair, positions 2-3, rare o.g. pair, cent. trifle<br>R., yet v.f. for these                                                                                    | +00.00  | 2 |
| 386 · | *        | 182   | 5c/1m, position 4, o.g., v.f (Photo) 10                                                                                                                                 | 00.00   | 1 |
| 387   | Δ.       | 182–8 | 3 5c/1m, pair, position 1–2, tied on piece, rare and v. f.<br>(Photo)                                                                                                   | 75.00+  | 2 |
| 388   | 0        | 182   | 5c/1m, position 3, v. f (Photo) 2                                                                                                                                       | 25.00   | 1 |
| 389   | Δ.       | 182   | 5c/1m, position 4, tied on piece, cent. to T., perfs as<br>usual ragged, yet f. for this (Photo)                                                                        | 25.00   | 1 |
| 390   | $\Delta$ | 182   | 5c/1m, position 5, tied on piece, couple perfs at B. ragged, f                                                                                                          | 25.00   | 1 |
| 391   | Δ        | 182a- | <ul> <li>183a 5c/1m, pair, inverted surcharge, positions 2-1 tied<br/>on piece, extremely rare, paper slight climatic stains,</li> <li>f. Ex Curie collection</li></ul> | 50.00   | 2 |
| 392   | $\Delta$ | 182a  | 5c/1m, position 4, inverted surcharge, centered L., f.<br>(Photo) 2                                                                                                     | 200.00  | 1 |
| 393   | Δ.       | 182a  | 5c/1m, position 5, inverted surcharge, cent. trifle R.,<br>v. f., for this                                                                                              | 200.00  | 1 |
| 394   | *        | 184-8 | 5 5c/2m, pair, positions 1-2, o.g., Ex Brock collection,<br>possibly unique                                                                                             | 500.00+ | 2 |
| 395   | 0        | 184   | 5c/2m, position 1, v. f. for this (Photo)                                                                                                                               | 50.00   | 1 |
| 396   | Δ        | 184   | 5c/2m, position 3, tied on piece with oval Military<br>Station Cancel, rare and v. f                                                                                    | 50.00+  | 1 |
| 397   | Δ        | 184   | 5c/2m, position 4, tied on piece, f (Photo)                                                                                                                             | 50.00   | 1 |
| 398   | Δ        | 184   | 5c/2m, position 5, tied on piece, f (Photo)                                                                                                                             | 50.00   | 1 |
| 399   | Δ        | 185   | 5c/2m, position 2, "thin 5", tied on piece, v. f. (Photo) 1                                                                                                             | 125.00  | 1 |
| 400   | Δ:       | 186   | 5c/3m, position 1, tied on piece with oval Mil. Station<br>Cancel, v. f                                                                                                 | 30.00+  | ļ |