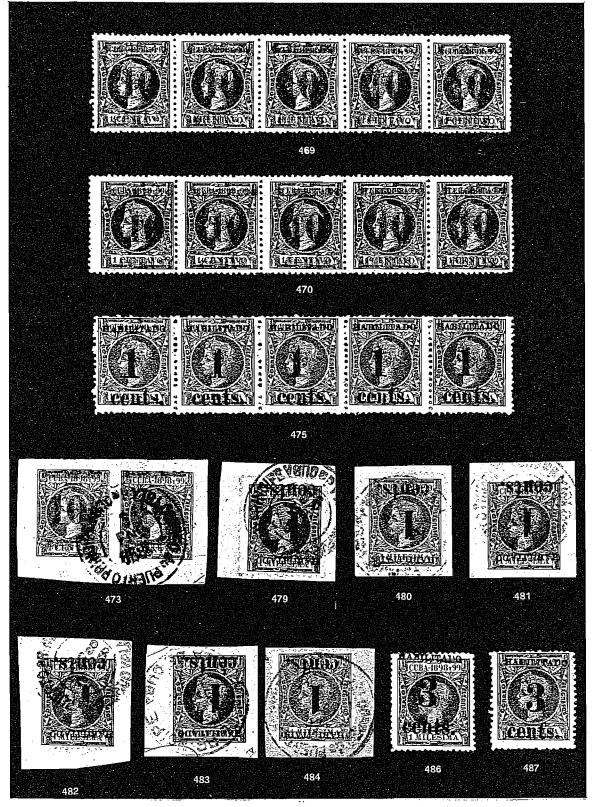

<br>• | Δ   | 177b   | lc/lm, inverted surcharge, faint climatic stain, Ex<br>Curie collection, tied on piece, f | 40.00   | 1 |
| 480      | Δ   | 177b   | lc/1m, position 1, inverted surcharge, tied on piece,<br>Ex Brock, v. f                   | 40.00   | 1 |
| · 481    | Δ   | 177d   | lc/lm, position 2, as above, "broken 1", on piece, v. f.<br>(Photo)                       | 75.00   | 1 |
| 482      | Δ   | 177ь   | lc/lm, position 3, inverted, f (Photo)                                                    | 40.00   | 1 |
| 483      | Δ   | 177Ь   | 1c/1m, position 4, inverted, f (Photo)                                                    | 40.00   | i |
|          |     |        |                                                                                           |         |   |



.

| 484         | Δ    | 177b          | lc/1m, position 5, inverted, f.                                                                                             | (Photo)               | 40.00   | 1   |
|-------------|------|---------------|-----------------------------------------------------------------------------------------------------------------------------|-----------------------|---------|-----|
| 485         | Δ    |               | 1c/1m, strip of 5, positions 1–5, tied on part<br>cover, double surcharge, very rare and v.f. Es                            |                       | -       | 5   |
| 486         | *    | 179B          | 3c/1m, position 1, o.g. L. L. corner perf. w<br>Brock, f                                                                    | veak, Ex<br>(Ph