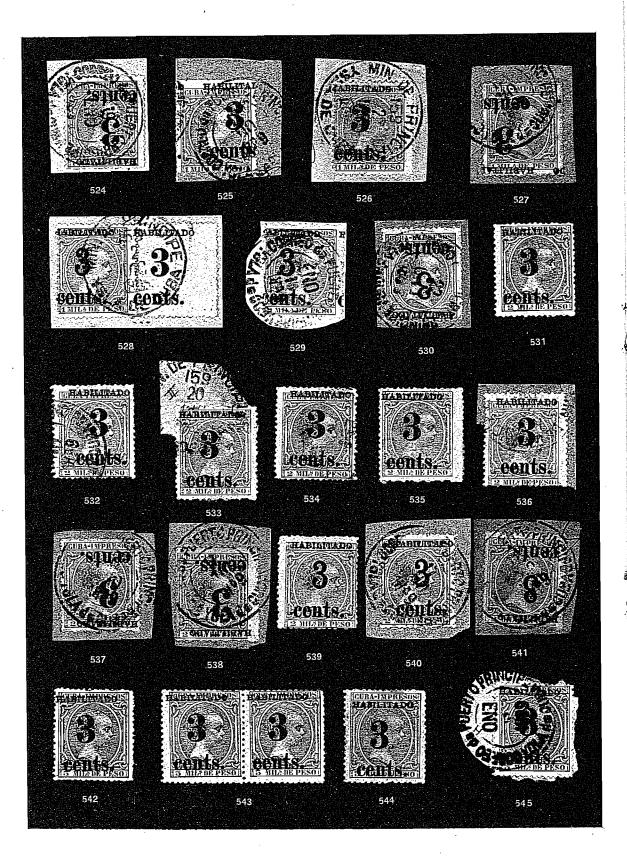

| 3c/1m, similar to above, f (Photo)                                                                                                                               | 75.00   | 1   |
| 527   | Δ   | 201c   | 3c/1m, position 3, var. "EENT", inverted surcharge<br>stamp has slight climatic stains, Ex Curie collection<br>rare and f                                        | ,       | 1   |
| 528   | Δ   | 201–2  | 02 3c/1m, position 4-5, <b>#5 printed on blank sheet mar-</b><br>gin, rare and f. Ex. Andreini and Brock, Est. \$200.00<br>(Photo)                               | ) .     | 2   |
| 529   | Δ.  | 202    | 3c/1m, position 4, "thin 3", tied on piece, v. f. (Photo)                                                                                                        |         | 1   |

48





| 530   | Δ ,                   | 202a   | 3c/1m, position 4, "thin 3", inverted surcharge, rare<br>and f (Photo) 150.00                                                          | 1 |
|-------|-----------------------|--------|----------------------------------------------------------------------------------------------------------------------------------------|---|
| 531   | *                     | 203    | 3c/2m, position 5, o.g., small pin head paper flaw, yet<br>v. f. Ex Brock (Photo) 200.00                                               | 1 |
| 532 ( | 0                     | 203    | 3c/2m, position 1, cent. B., f (Photo) 40.00                                                                                           | 1 |
| 533 ( | 0                     | 203    | 3c/2m, position 2,