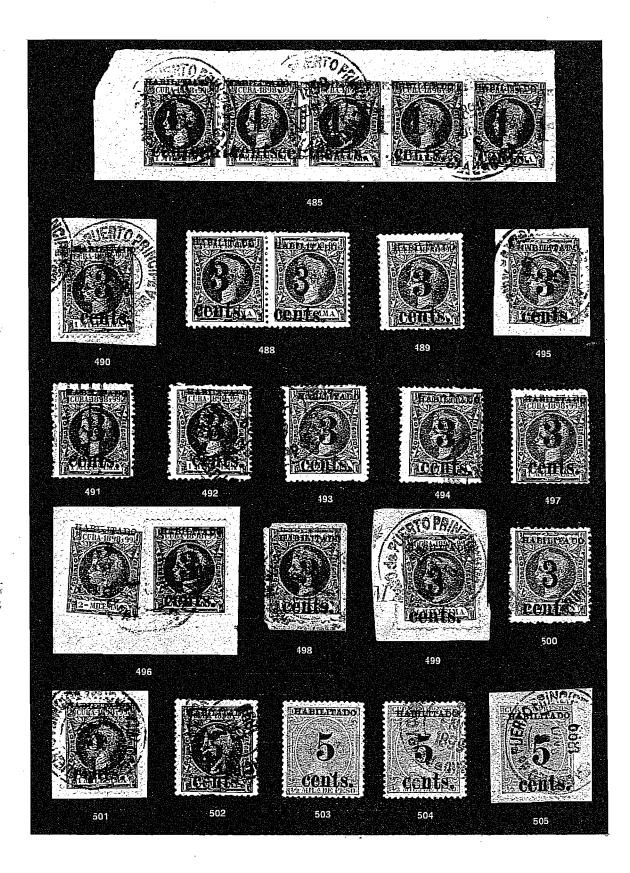

| 5c/1/2m, position 1, tied on piece, f.                                                                                      | (Photo)               | 20.00   | 1   |
| 506         | ό Δ  | 192           | 5c/1/2m, position 1, tied on piece, v. f.                                                                                   | (Photo)               | 20.00   | 1   |
| 507         | Δ    | 192           | $5c/\frac{1}{2}m$ , position 4, tied on piece, v. f.                                                                        | (Photo)               | 20.00   | 1   |
| <b>5</b> 08 | 3 4  | 192           | $5c/\frac{1}{2}m$ , position 5, tied on piece, v. f.                                                                        | (Photo)               | 20.00   | 1   |

- 46 --



| 509 4 | Δ.  | I      | 5c/1/2m, positions 2, 3, 4, <b>#3 printed on blank con-</b><br>necting gutter, stamps have slight climatic stains, Ex<br>Curie collection, Est. \$100.00 (Photo) |         | 3   |
|-------|-----|--------|------------------------------------------------------------------------------------------------------------------------------------------------------------------|---------|-----|
| 510   | Δ   | 1      | 3 5c/1/2m, positions 1-3, center stamp in strip (#2)<br>printed on blank connecting gutter, rare and v. f. Ex<br>Andreini collection, Est. net \$125.00 (Photo)  |         | 3   |
| 511   | Δ   |        | 5c/1/2m, positions 1-2, <b>#1 printed on blank sheet</b><br>margin, #2 has U. L. corner perf. trifle rounded,<br>Champions guarantee, f. Est. \$60.00