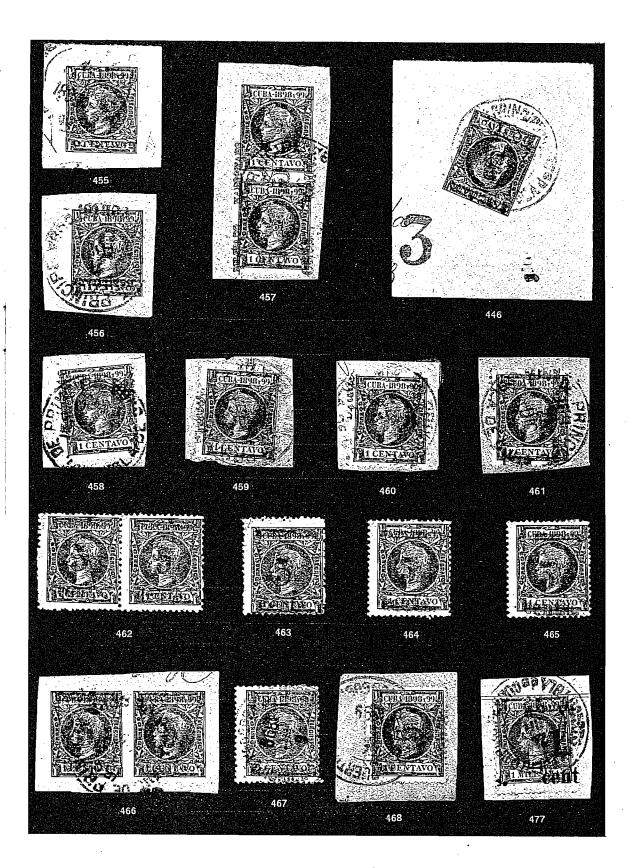

### BLACK SURCHARGE, 191/2mm. HIGH

| 474      | * . | 177, a | lc/1m, positions 2, 4, 5, o.g., off center as usual, f. lot                               | 27.50   | 3 |
|----------|-----|--------|-------------------------------------------------------------------------------------------|---------|---|
| 475      | *   | 177, a | 1c/1m, strip of 5, positions 1-5, o.g., f (Photo)                                         | 42.50+  | 5 |
| 476      | Δ   |        | lc/1m, positions 1-5, all on pieces, except #2, 3-4 in pair, f. lot                       | 30.00-+ | 5 |
| 477      | Δ   | 177    | 1c/1m, split surcharge, tied on piece, f (Photo)                                          | 10.00   | 1 |
| 478      | 0   | 177, a | lc/lm, position 2, "broken 1", tied on small piece, f.                                    | 10.00   | 1 |
| 479<br>• | Δ   | 177b   | lc/lm, inverted surcharge, faint climatic stain, Ex<br>Curie collection, tied on piece, f | 40.00   | 1 |
| 480      | Δ   | 177b   | lc/1m, position 1, inverted surcharge, tied on piece,<br>Ex Brock, v. f                   | 40.00   | 1 |
| · 481    | Δ   | 177d   | lc/lm, position 2, as above, "broken 1", on piece, v. f.<br>(Photo)                       | 75.00   | 1 |
| 482      | Δ   | 177ь   | lc/lm, position 3, inverted, f (Photo)                                                    | 40.00   | 1 |
| 483      | Δ   | 177Ь   | 1c/1m, position 4, inverted, f (Photo)                                                    | 40.00   | i |
|          |     |        |                                                                                           |         |   |

.

| 484         | Δ    | 177b          | lc/1m, position 5, inverted, f.                                                                                             | (Photo)               | 40.00   | 1   |
|-------------|------|---------------|-----------------------------------------------------------------------------------------------------------------------------|-----------------------|---------|-----|
| 485         | Δ    |               | 1c/1m, strip of 5, positions 1–5, tied on part<br>cover, double surcharge, very rare and v.f. Es                            |                       | -       | 5   |
| 486         | *    | 179B          | 3c/1m, position 1, o.g. L. L. corner perf. w<br>Brock, f                                                                    | veak, Ex<br>(Photo)   | 85.00   | 1   |
| 487         | * .  | 179B          | 3c/1m, position 2, o.g., cent. T. f.                                                                                        | (Photo)               | 85.00   | 1 . |
| 488         | *    | 179B, 1       | D 3c/1m, pair, positions 3-4, incl. "thin 3", o<br>R., yet v. f. for this great rarity. Ex Brock                            |                       | 385.00+ | 2   |
| 489         | *    | 179B          | 3c/1m, position 5, o.g., f                                                                                                  | (Photo)               | 85.00   | 1   |
| 490         | Δ    | 179B          | 3c/1m, tied on piece, slight climatic stains, f.                                                                            | (Photo)               | 30.00   | 1   |
| 491         | 0    | 179B          | 3c/1m, bar cancel, faint climatic stains, f                                                                                 | (Photo)               | 30.00   | 1   |
| 492         | 0    | 1 <b>79</b> B | 3c/1m, position 1, cent. R., faint thin, yet f.                                                                             | (Photo)               | 30.00   | 1   |
| 493         | 0    | 179B          | 3c/1m, position 2, f                                                                                                        | (Photo)               | 30.00   | 1   |
| 494         | 0    | 179B          | 3c/1m, position 3, cent. R., f                                                                                              | (Photo)               | 30.00   | 1   |
| 495         | Δ    | 179B          | 3c/1m, position 5, tied on piece, f.                                                                                        | (Photo)               | .30.00  | 1   |
|             |      | 179B,         | 178 3c/1m, and 2c/2m, tied on cover to Ne<br>cover torn, but makes v. f. appearance, rare                                   |                       | 32.50+  | 1   |
| 497         | *    | 179Ba         | 3c/1m, double surcharge, o.g., minute thin, e<br>rare, Est. net \$350.00                                                    |                       |         | 1   |
| 498         | Δ.   | 179Ba         | 3c/1m, double surcharge, tied on piece, wit<br>cate signed by Luff, Andreini and Morgent<br>to be unique. Est. net \$500.00 | hau. Said             |         | 1   |
| 499         |      | 179D          | 3c/1m, position 4, "narrow 3", tied on pic<br>climatic stains, Ex Curie collection, f.                                      |                       |         | 1   |
| 500         | 0    | 179D          | As above, small tear T. margin, looks f                                                                                     | . (Photo)             | 125.00  | 1   |
| 501         | Δ    | 183B          | 5c/1m, one of the worlds greatest rarities<br>piece, unique and v.f., Ex Clapp collection,<br>\$750.00                      | Est. Net.             |         | 1   |
| 502         | 20 - | 189C          | 5c/5m, another unique stamp, perfs trifle 1<br>B., yet v.f. for this. Ex Clapp collection.<br>\$750.00                      | Est. Net.             |         | 1   |
| 503         | 3★   | 192           | 5c/1/2m, position 1, o.g., v.f. Ex Brock                                                                                    | . (Photo)             | 150.00  | 1   |
| 504         | +O · | 192           | $5c/\frac{1}{2}m$ , variety "CCNTS", two perfs thin at                                                                      | T., yet f.<br>(Photo) |         | 1   |
| 505         | бΔ   | 192           | 5c/1/2m, position 1, tied on piece, f.                                                                                      | (Photo)               | 20.00   | 1   |
| 506         | ό Δ  | 192           | 5c/1/2m, position 1, tied on piece, v. f.                                                                                   | (Photo)               | 20.00   | 1   |
| 507         | Δ    | 192           | $5c/\frac{1}{2}m$ , position 4, tied on piece, v. f.                                                                        | (Photo)               | 20.00   | 1   |
| <b>5</b> 08 | 3 4  | 192           | $5c/\frac{1}{2}m$ , position 5, tied on piece, v. f.                                                                        | (Photo)               | 20.00   | 1   |